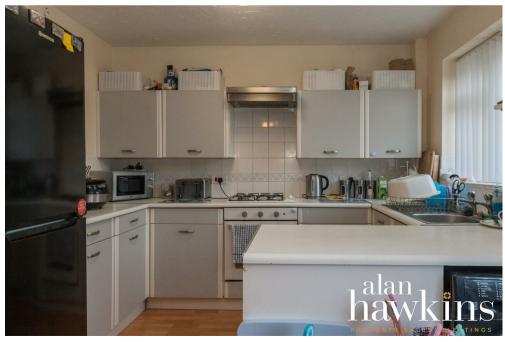

This property offers internally, an entrance porch with cloakroom, living room with stairs to the first floor landing, kitchen/diner across the rear with breakfast bar and patio doors leading out to the rear garden. Upstairs are two double bedrooms & one single