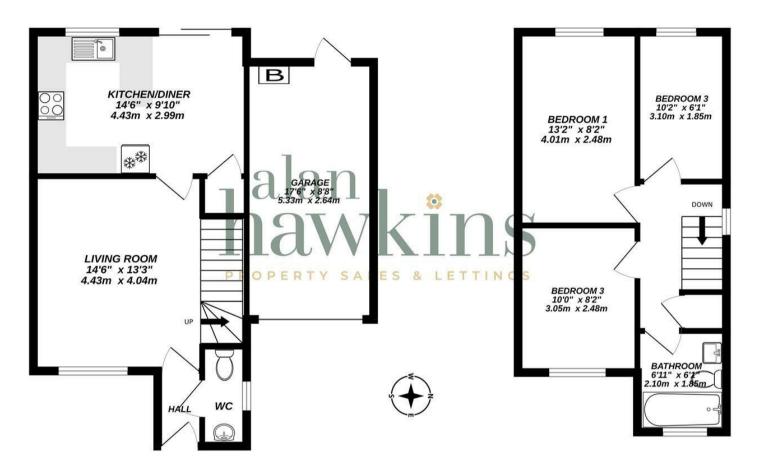

This property offers internally, an entrance porch with cloakroom, living room with stairs to the first floor landing, kitchen/diner across the rear with breakfast bar and patio doors leading out to the rear garden. Upstairs are two double bedrooms & one single

including the bathroom with shower/mixer over bath. Externally to the rear is a generous patio area with personal into the attached garage and a separate enclosed raised gated garden laid to lawn.

Further attributes include gas radiator central heating and uPVC double glazing. For more information or to arrange a viewing, contact Alan Hawkins Property Sales today on 01793 840222.

### **Energy Efficiency Rating (England & Wales)**

TOTAL FLOOR AREA: 870 sq.ft. (80.8 sq.m.) approx.

Whilst every attempt has been made to ensure the accuracy of the floorplan contained here, measurements of doors, windows, rooms and any other items are approximate and no responsibility is taken for any error, omission or mis-statement. This plan is for illustrative purposes only and should be used as such by any prospective purchaser. The services, systems and appliances shown have not been tested and no guarantee as to their operability or efficiency can be given.