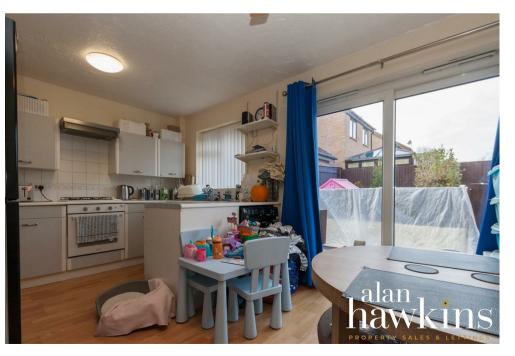

This property offers internally, an entrance porch with cloakroom, living room with stairs to the first floor landing, kitchen/diner across the rear with breakfast bar and patio doors leading out to the rear garden. Upstairs are two double bedrooms & one single

including the bathroom with shower/mixer over bath. Externally to the rear is a generous patio area with personal into the attached garage and a separate enclosed raised gated garden laid to lawn.

Further attributes include gas radiator central heating and uPVC double glazing. For more information or to arrange a viewing, contact Alan Hawkins Property Sales today on 01793 840222.