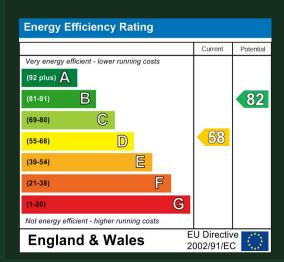

### **Energy Efficiency Rating (England & Wales)**

TOTAL FLOOR AREA: 870 sq.ft. (80.8 sq.m.) approx.

Whilst every attempt has been made to ensure the accuracy of the floorplan contained here, measurements of doors, windows, rooms and any other items are approximate and no responsibility is taken for any error, omission or mis-statement. This plan is for illustrative purposes only and should be used as such by any prospective purchaser. The services, systems and appliances shown have not been tested and no guarantee as to their operability or efficiency can be given.