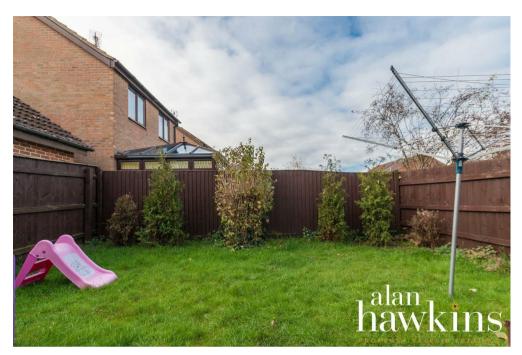

This property offers internally, an entrance porch with cloakroom, living room with stairs to the first floor landing, kitchen/diner across the rear with breakfast bar and patio doors leading out to the rear garden. Upstairs are two double bedrooms & one single

including the bathroom with shower/mixer over bath. Externally to the rear is a generous patio area with personal into the attached garage and a separate enclosed raised gated garden laid to lawn.

Further attributes include gas radiator central heating and uPVC double glazing. For more information or to arrange a viewing, contact Alan Hawkins Property Sales today on 01793 840222.