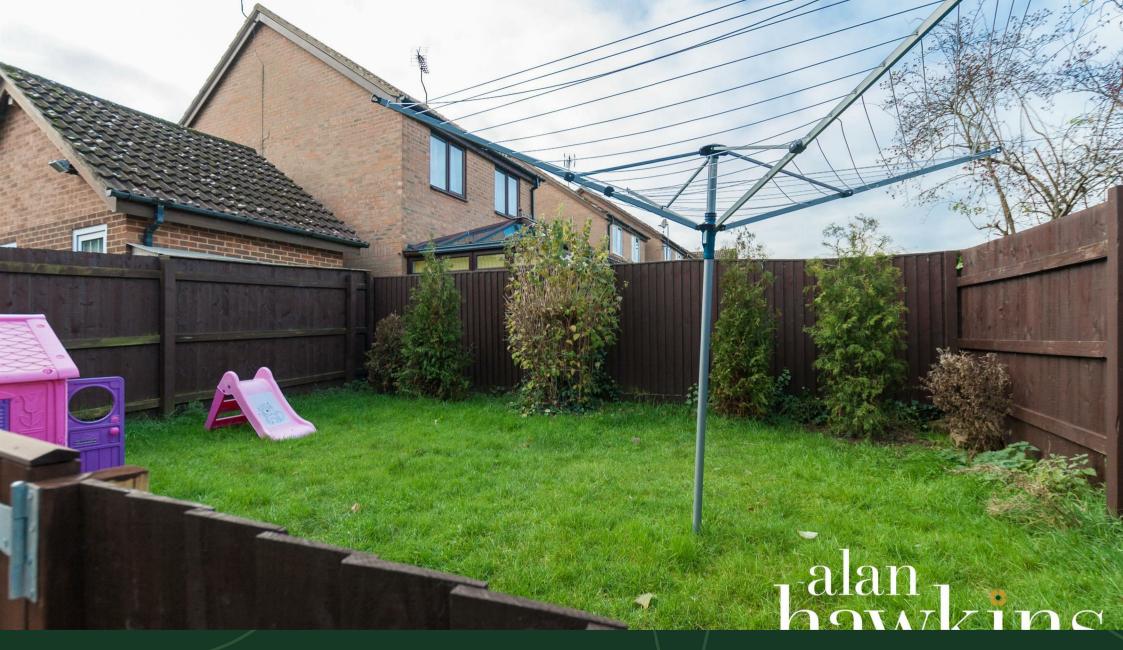

including the bathroom with shower/mixer over bath. Externally to the rear is a generous patio area with personal into the attached garage and a separate enclosed raised gated garden laid to lawn.

Further attributes include gas radiator central heating and uPVC double glazing. For more information or to arrange a viewing, contact Alan Hawkins Property Sales today on 01793 840222.