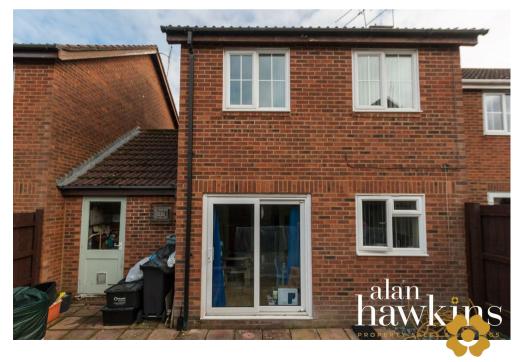

This property offers internally, an entrance porch with cloakroom, living room with stairs to the first floor landing, kitchen/diner across the rear with breakfast bar and patio doors leading out to the rear garden. Upstairs are two double bedrooms & one single

including the bathroom with shower/mixer over bath. Externally to the rear is a generous patio area with personal into the attached garage and a separate enclosed raised gated garden laid to lawn.

Further attributes include gas radiator central heating and uPVC double glazing. For more information or to arrange a viewing, contact Alan Hawkins Property Sales today on 01793 840222.