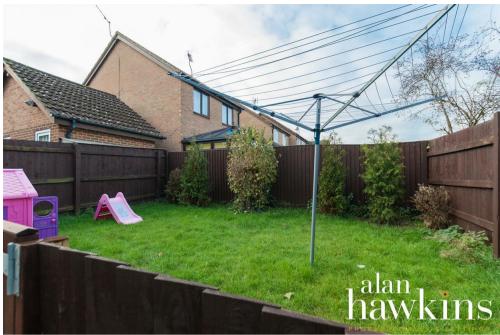

This property offers internally, an entrance porch with cloakroom, living room with stairs to the first floor landing, kitchen/diner across the rear with breakfast bar and patio doors leading out to the rear garden. Upstairs are two double bedrooms & one single

including the bathroom with shower/mixer over bath. Externally to the rear is a generous patio area with personal into the attached garage and a separate enclosed raised gated garden laid to lawn.

Further attributes include gas radiator central heating and uPVC double glazing. For more information or to arrange a viewing, contact Alan Hawkins Property Sales today on 01793 840222.