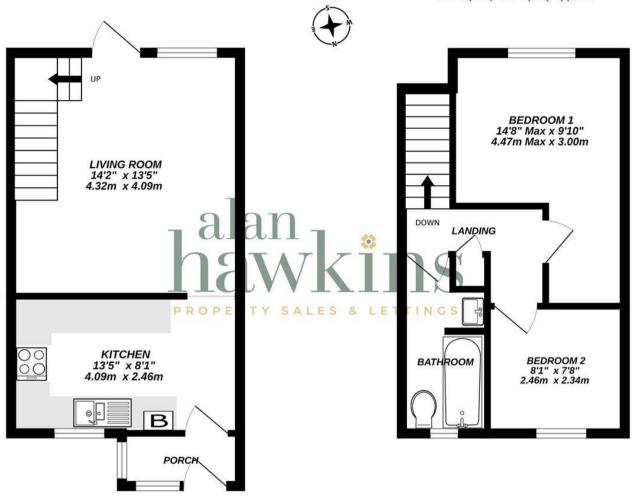

#### 1ST FLOOR 285 sq.ft. (26.4 sq.m.) approx.

#### TOTAL FLOOR AREA: 605 sq.ft. (56.2 sq.m.) approx.

Whist every attempt has been made to ensure the accuracy of the floorplan contained here, measurements of doors, windows, rooms and any other terms are approximate and no responsibility is taken for any error, omission or mis-statement. This plan is for illustrative purposes only and should be used as such by any prospective purchaser. The services, systems and appliances shown have not been tested and no guarantee as to their operability or efficiency can be given.