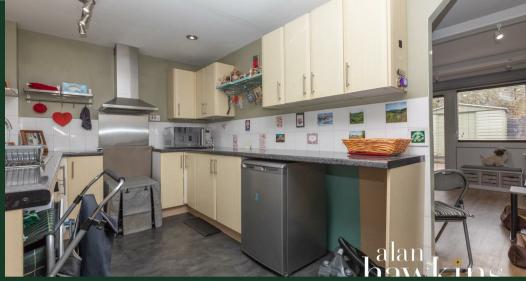

This home benefits a good size entrance porch which in turn leads into a good size kitchen with an opening through to a good size living/dining room with door opening to a southerly facing garden.

Stairs from the living room lead to a first