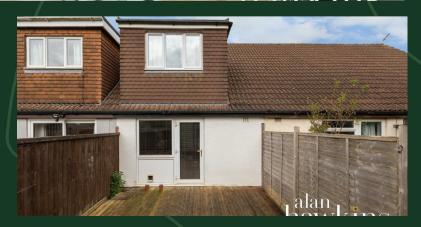

## Guide price £199,995

An extended Two bedroom terrace house with SOUTH FACING non-overlooked low maintenance rear garden situated within a cul-de-sac location on the southern fringes of Royal Wootton Bassett.

This home benefits a good size entrance porch which in turn leads into a good size kitchen with an opening through to a good size living/dining room with door opening to a southerly facing garden.

Stairs from the living room lead to a first

floor landing, bathroom and two well proportioned bedrooms.

Outside are low maintenance gardens front and rear with road side parking to the front. The property also benefits uPVC double glazing and gas radiator heating.