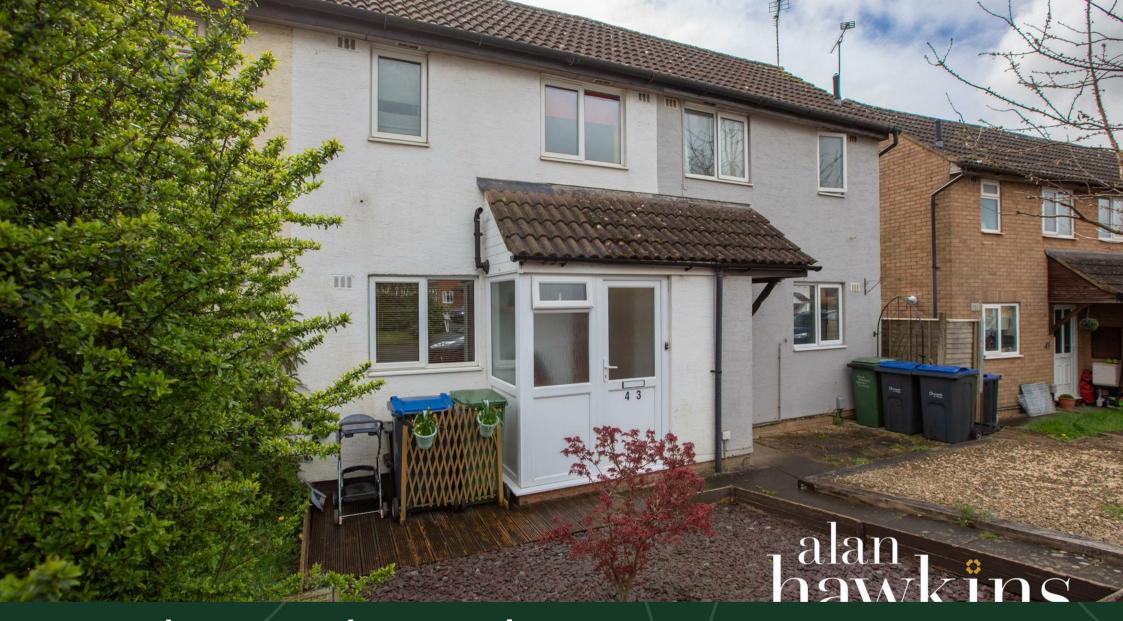

# 43 Westbury Park Royal Wootton Bassett, SN4 7DL

## Guide price £199,995

An extended Two bedroom terrace house with SOUTH FACING non-overlooked low maintenance rear garden situated within a cul-de-sac location on the southern fringes of Royal Wootton Bassett.

This home benefits a good size entrance porch which in turn leads into a good size kitchen with an opening through to a good size living/dining room with door opening to a southerly facing garden.

Stairs from the living room lead to a first

floor landing, bathroom and two well proportioned bedrooms.

Outside are low maintenance gardens front and rear with road side parking to the front. The property also benefits uPVC double glazing and gas radiator heating.