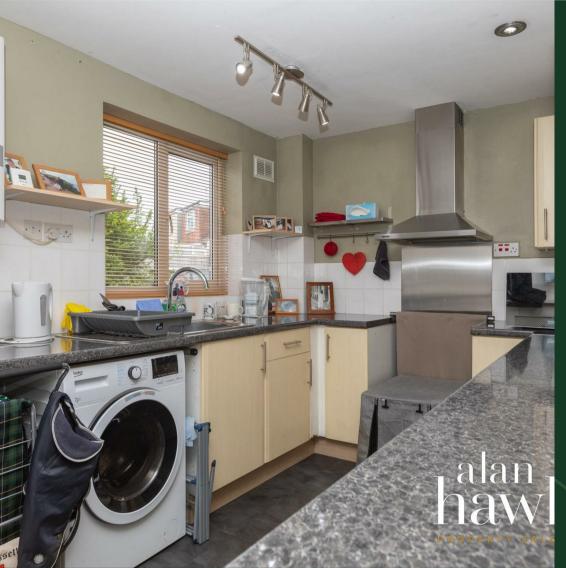

This home benefits a good size entrance porch which in turn leads into a good size kitchen with an opening through to a good size living/dining room with door opening to a southerly facing garden.

Stairs from the living room lead to a first