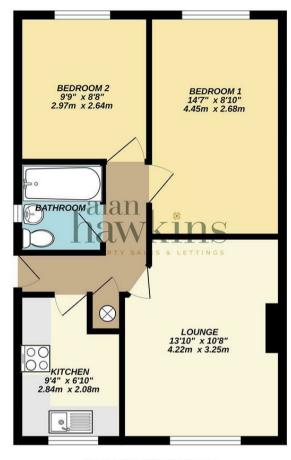

## Guide price £240,000

Situated at the head of a cul-de-sac location in the popular 'Poets' development in this 2 bedroom semi-detached bungalow well constructed with SOLID INTERNAL WALLS. Offered with NO ONWARD CHAIN this particular property also benefits from a garage with a parking apron to the front. Internally the property offers an entrance hall, kitchen, lounger, bathroom and two double bedrooms.

#### GROUND FLOOR 487 sq.ft. (45.3 sq.m.) approx.

TOTAL FLOOR AREA: 487 sq.ft. (45.3 sq.m.) approx.

Whilst every attempt has been made to ensure the accuracy of the floorpian command here, measurements of doors, windows, rooms and any other items are approximate and no responsibility is taken for any error, prospective purchaser. The services, systems and applicances shown have not been tested and no guarantee as to their operability or efficiency can be given.