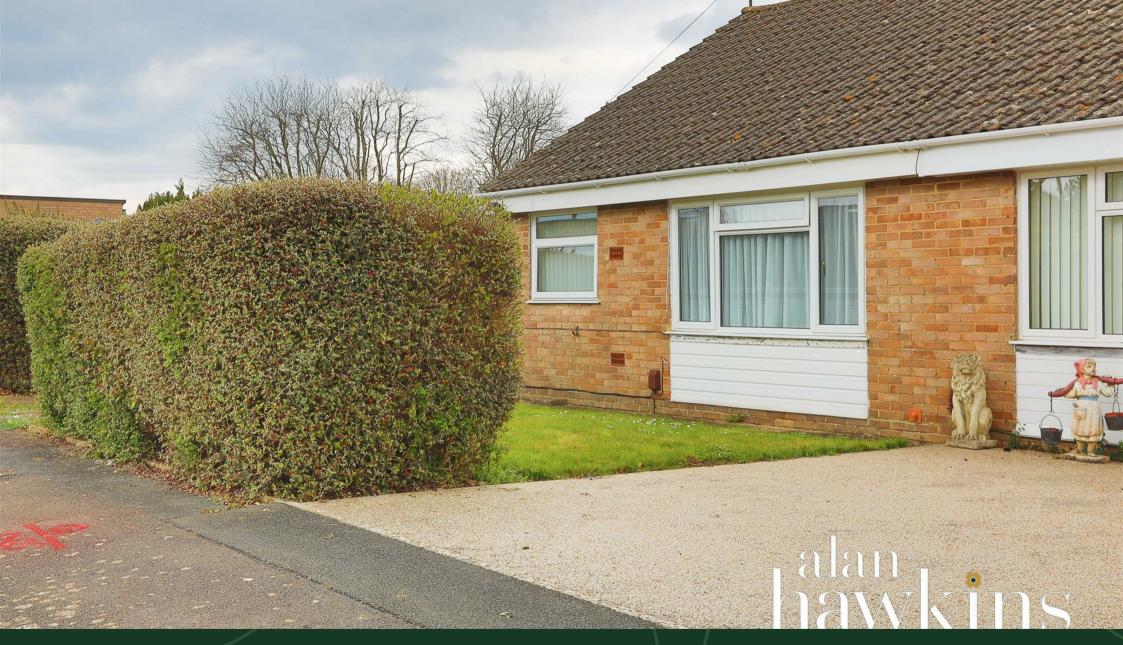

## Guide price £240,000

Situated at the head of a cul-de-sac location in the popular 'Poets' development in this 2 bedroom semi-detached bungalow well constructed with SOLID INTERNAL WALLS. Offered with NO ONWARD CHAIN this particular property also benefits from a garage with a parking apron to the front. Internally the property offers an entrance hall, kitchen, lounger, bathroom and two double bedrooms.

Further attributes include uPVC double glazing and electric heating via a range of Night Storage Heaters running on Economy 7. Outside to the front is a garden laid to lawn with side access leading to the enclosed rear