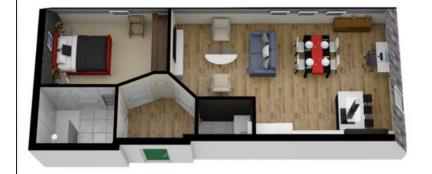

# Apartment 13, Cotswold House Andrews Court Lyneham, SN15 4SN

£237,000

apartment situated on the 2nd (top) floor enjoying lovely elevated views being the largest one bedroom apartment in the complex. This penthouse apartment is designed to the 'The Bibury' style and offers 687 sq ft of accommodation. Internally the lay out comprises a generous 24ft x 17ft open plan living/kitchen and dining room featuring an attractive 'Hacker' kitchen with high end appliances. The large bedroom which can easily accommodate a King sized bed and the optional wardrobe upgrade and enjoys a fully tiled shower/wet room ensuite with a 'Jack & Jill' style access form the main hall. As with all the apartments benefits from zonal controlled under floor heating, video entrance system and accessed via the communal lift.

Apartment 13 an impressively spacious 1 bedroom apartment situated on the 2nd (top) floor enjoying lovely elevated views being the largest one bedroom apartment in the complex. This penthouse apartment is designed to the 'The Bibury' style and offers 687 sq ft of accommodation. Internally the lay out comprises apartment with individual zonal controls to each room, controlling the temperature to each room to just how you like it, a proven and cost effective way of heating your home! There are ample parking provisions with electric car charging and charging facilities.