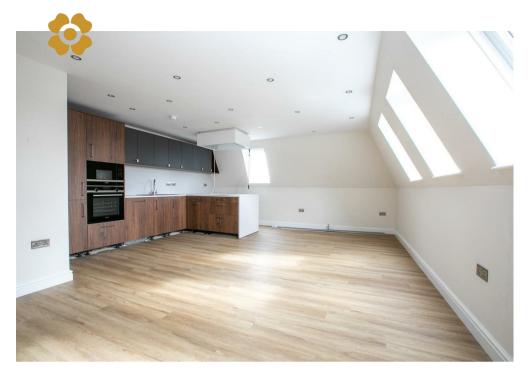

# Apartment 13, Cotswold House Andrews Court Lyneham, SN15 4SN

£237,000

apartment situated on the 2nd (top) floor enjoying lovely elevated views being the largest one bedroom apartment in the complex. This penthouse apartment is designed to the 'The Bibury' style and offers 687 sq ft of accommodation. Internally the lay out comprises a generous 24ft x 17ft open plan living/kitchen and dining room featuring an attractive 'Hacker' kitchen with high end appliances. The large bedroom which can easily accommodate a King sized bed and the optional wardrobe upgrade and enjoys a fully tiled shower/wet room ensuite with a 'Jack & Jill' style access form the main hall. As with all the apartments benefits from zonal controlled under floor heating, video entrance system and accessed via the communal lift.

## **Dimensions**

Open Plan Living & Kitchen 7.59m x 5.22m - (24'10" x 17'1")

Master Bedroom 4.33m x 3.39m - (14'3" x 11'1")

Bathroom 2.55m x 1.98m - (8'4" x 6'6")

Utility Room 1.83 x 1.36m - (6'0" x 4'6")