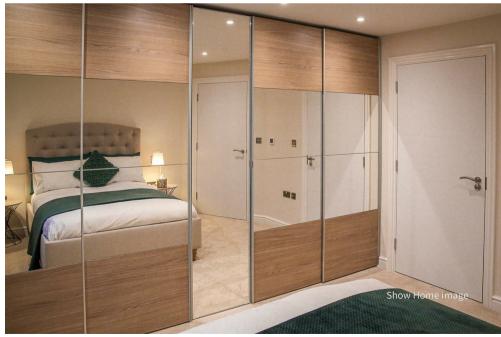

# Apartment 13, Cotswold House Andrews Court Lyneham, SN15 4SN

£237,000

apartment situated on the 2nd (top) floor enjoying lovely elevated views being the largest one bedroom apartment in the complex. This penthouse apartment is designed to the 'The Bibury' style and offers 687 sq ft of accommodation. Internally the lay out comprises a generous 24ft x 17ft open plan living/kitchen and dining room featuring an attractive 'Hacker' kitchen with high end appliances. The large bedroom which can easily accommodate a King sized bed and the optional wardrobe upgrade and enjoys a fully tiled shower/wet room ensuite with a 'Jack & Jill' style access form the main hall. As with all the apartments benefits from zonal controlled under floor heating, video entrance system and accessed via the communal lift.