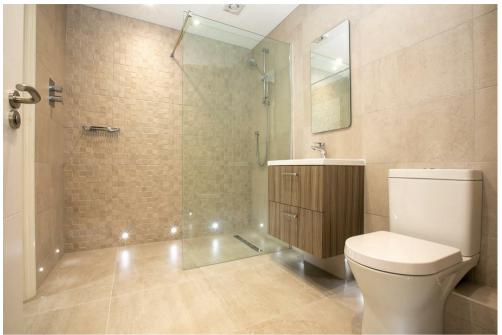

# Apartment 13, Cotswold House Andrews Court Lyneham, SN15 4SN

£237,000

apartment situated on the 2nd (top) floor enjoying lovely elevated views being the largest one bedroom apartment in the complex. This penthouse apartment is designed to the 'The Bibury' style and offers 687 sq ft of accommodation. Internally the lay out comprises a generous 24ft x 17ft open plan living/kitchen and dining room featuring an attractive 'Hacker' kitchen with high end appliances. The large bedroom which can easily accommodate a King sized bed and the optional wardrobe upgrade and enjoys a fully tiled shower/wet room ensuite with a 'Jack & Jill' style access form the main hall. As with all the apartments benefits from zonal controlled under floor heating, video entrance system and accessed via the communal lift.

## **Dimensions**

Open Plan Living & Kitchen 7.59m x 5.22m - (24'10" x 17'1")

Master Bedroom 4.33m x 3.39m - (14'3" x 11'1")

Bathroom 2.55m x 1.98m - (8'4" x 6'6")

Utility Room 1.83 x 1.36m - (6'0" x 4'6")