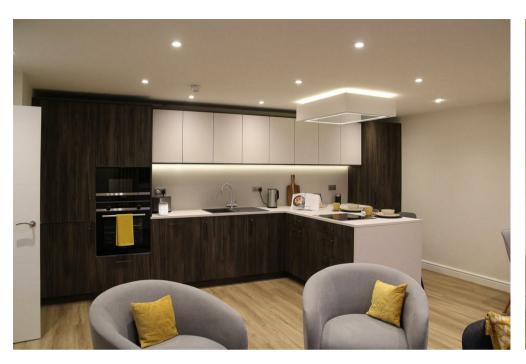

# Apartment 13, Cotswold House Andrews Court Lyneham, SN15 4SN

£237,000

apartment situated on the 2nd (top) floor enjoying lovely elevated views being the largest one bedroom apartment in the complex. This penthouse apartment is designed to the 'The Bibury' style and offers 687 sq ft of accommodation. Internally the lay out comprises a generous 24ft x 17ft open plan living/kitchen and dining room featuring an attractive 'Hacker' kitchen with high end appliances. The large bedroom which can easily accommodate a King sized bed and the optional wardrobe upgrade and enjoys a fully tiled shower/wet room ensuite with a 'Jack & Jill' style access form the main hall. As with all the apartments benefits from zonal controlled under floor heating, video entrance system and accessed via the communal lift.

Apartment 13 an impressively spacious 1 bedroom apartment situated on the 2nd (top) floor enjoying lovely elevated views being the largest one bedroom apartment in the complex. This penthouse apartment is designed to the 'The Bibury' style and offers 687 sq ft of accommodation. Internally the lay out comprises apartment with individual zonal controls to each room, controlling the temperature to each room to just how you like it, a proven and cost effective way of heating your home! There are ample parking provisions with electric car charging and charging facilities.

## **Dimensions**

Open Plan Living & Kitchen 7.59m x 5.22m - (24'10" x 17'1")

Master Bedroom 4.33m x 3.39m - (14'3" x 11'1")

Bathroom 2.55m x 1.98m - (8'4" x 6'6")

Utility Room 1.83 x 1.36m - (6'0" x 4'6")