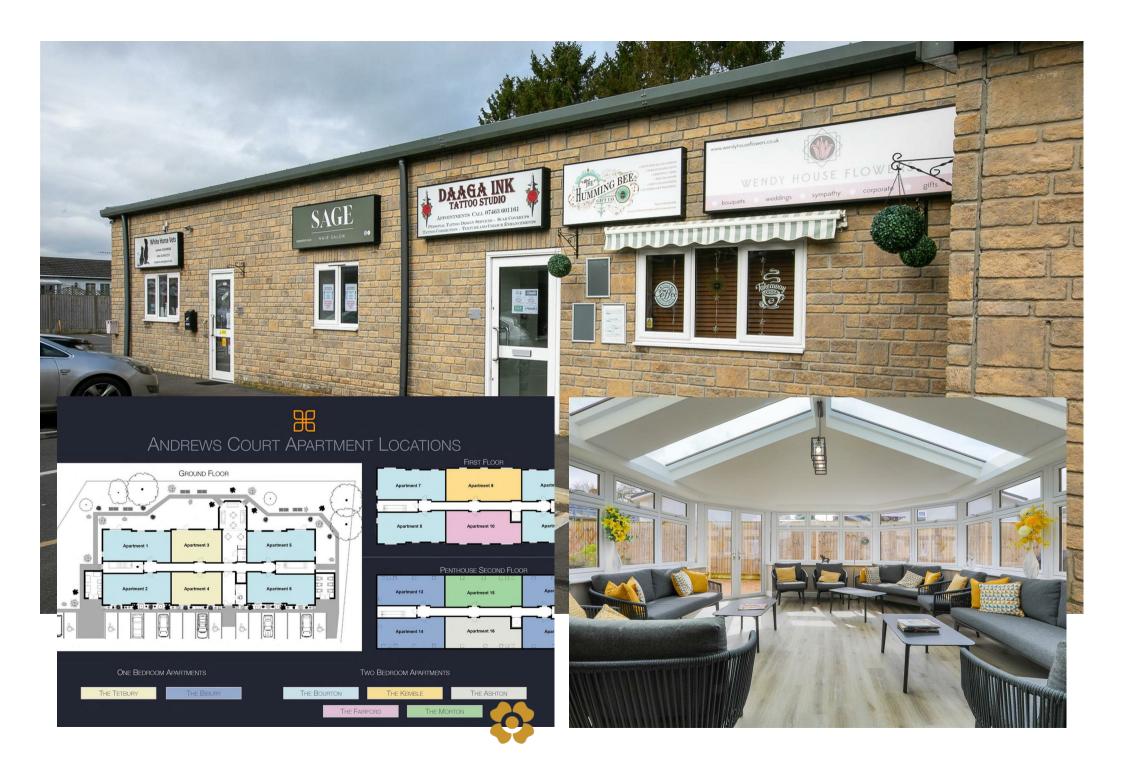

## **COTSWOLD HOUSE:**

Cotswold house is a newly constructed and exclusive development of 18 semi/retirement 1 bedroom and 2 bedroom apartments specifically designed for the over 55's who are looking for quality yet contemporary living in a state of the art complex which features a delightful communal lounge with a stunning sun lounge and kitchenette for socialising and entertaining as well as wonderfully decorated hallways with lift access to all floors. To the outside are maintained gardens to the rear and two sides, the rear enjoying a perfect south aspect. All flats are heated by way of ground source heat pump technology, supported solar panels to the roof, feeding the underfloor heating to each

#### **Andrews Court:**

Cotswold House is situated in Andrews Court, an exciting Centre for new and existing businesses in Lyneham and the surrounding area. Once fully occupied will provide the residents and local people with a plethora of Medical, Beauty, Retail and Service options. Currently there is an excellent Pharmacy and Inoculation Centre, Post Office, Esso Petrol Station, Costcutter Supermarket, Costa Coffee Shop, Off Licence, Ladies Beauty and Hairdresser, Gentlemen's Barber Shop, top quality Cafe for fresh Cake, Coffee and Snacks, Veterinary Practice and even a Tattoo Artist for the more adventurous. Future plans include a Gourmet Fish and Chip Shop and an excellent Italian Style Family Restaurant with a Wine Bar all on the doorstep of Cotswold House.