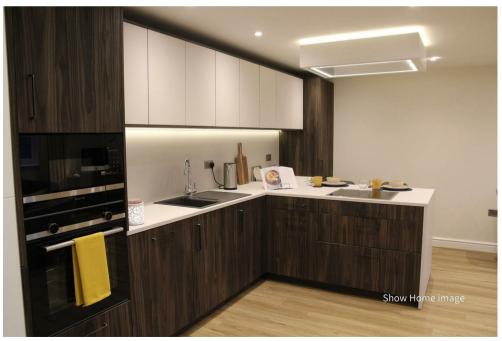

# Apartment 13, Cotswold House Andrews Court Lyneham, SN15 4SN

£237,000

apartment situated on the 2nd (top) floor enjoying lovely elevated views being the largest one bedroom apartment in the complex. This penthouse apartment is designed to the 'The Bibury' style and offers 687 sq ft of accommodation. Internally the lay out comprises a generous 24ft x 17ft open plan living/kitchen and dining room featuring an attractive 'Hacker' kitchen with high end appliances. The large bedroom which can easily accommodate a King sized bed and the optional wardrobe upgrade and enjoys a fully tiled shower/wet room ensuite with a 'Jack & Jill' style access form the main hall. As with all the apartments benefits from zonal controlled under floor heating, video entrance system and accessed via the communal lift.