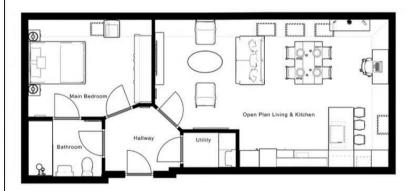

# Apartment 13, Cotswold House Andrews Court Lyneham, SN15 4SN

£237,000

apartment situated on the 2nd (top) floor enjoying lovely elevated views being the largest one bedroom apartment in the complex. This penthouse apartment is designed to the 'The Bibury' style and offers 687 sq ft of accommodation. Internally the lay out comprises a generous 24ft x 17ft open plan living/kitchen and dining room featuring an attractive 'Hacker' kitchen with high end appliances. The large bedroom which can easily accommodate a King sized bed and the optional wardrobe upgrade and enjoys a fully tiled shower/wet room ensuite with a 'Jack & Jill' style access form the main hall. As with all the apartments benefits from zonal controlled under floor heating, video entrance system and accessed via the communal lift.

## **Dimensions**

Open Plan Living & Kitchen 7.59m x 5.22m - (24'10" x 17'1")

Master Bedroom 4.33m x 3.39m - (14'3" x 11'1")

Bathroom 2.55m x 1.98m - (8'4" x 6'6")

Utility Room 1.83 x 1.36m - (6'0" x 4'6")