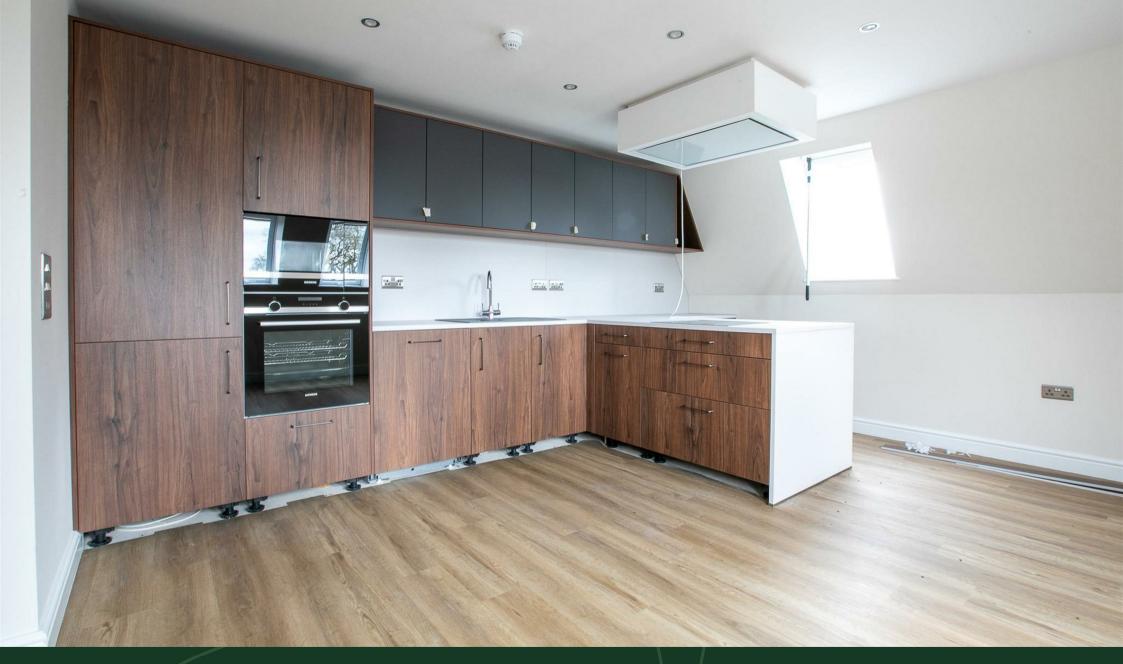

# Apartment 13, Cotswold House Andrews Court Lyneham, SN15 4SN

£237,000

apartment situated on the 2nd (top) floor enjoying lovely elevated views being the largest one bedroom apartment in the complex. This penthouse apartment is designed to the 'The Bibury' style and offers 687 sq ft of accommodation. Internally the lay out comprises a generous 24ft x 17ft open plan living/kitchen and dining room featuring an attractive 'Hacker' kitchen with high end appliances. The large bedroom which can easily accommodate a King sized bed and the optional wardrobe upgrade and enjoys a fully tiled shower/wet room ensuite with a 'Jack & Jill' style access form the main hall. As with all the apartments benefits from zonal controlled under floor heating, video entrance system and accessed via the communal lift.

Apartment 13 an impressively spacious 1 bedroom apartment situated on the 2nd (top) floor enjoying lovely elevated views being the largest one bedroom apartment in the complex. This penthouse apartment is designed to the 'The Bibury' style and offers 687 sq ft of accommodation. Internally the lay out comprises apartment with individual zonal controls to each room, controlling the temperature to each room to just how you like it, a proven and cost effective way of heating your home! There are ample parking provisions with electric car charging and charging facilities.

## **Dimensions**

Open Plan Living & Kitchen 7.59m x 5.22m - (24'10" x 17'1")

Master Bedroom 4.33m x 3.39m - (14'3" x 11'1")

Bathroom 2.55m x 1.98m - (8'4" x 6'6")

Utility Room 1.83 x 1.36m - (6'0" x 4'6")