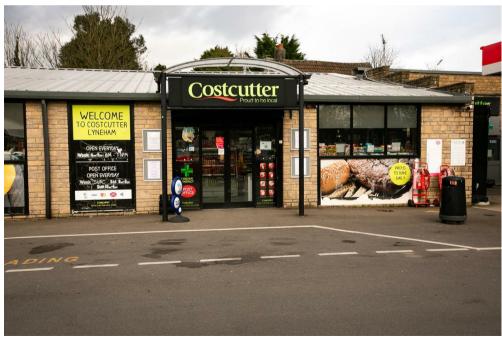

#### **Andrews Court:**

Cotswold House is situated in Andrews Court, an exciting Centre for new and existing businesses in Lyneham and the surrounding area. Once fully occupied will provide the residents and local people with a plethora of Medical, Beauty, Retail and Service options. Currently there is an excellent Pharmacy and Inoculation Centre, Post Office, Esso Petrol Station, Costcutter Supermarket, Costa Coffee Shop, Off Licence, Ladies Beauty and Hairdresser, Gentlemen's Barber Shop, top quality Cafe for fresh Cake, Coffee and Snacks, Veterinary Practice and even a Tattoo Artist for the more adventurous. Future plans include a Gourmet Fish and Chip Shop and an excellent Italian Style Family Restaurant with a Wine Bar all on the doorstep of Cotswold House.