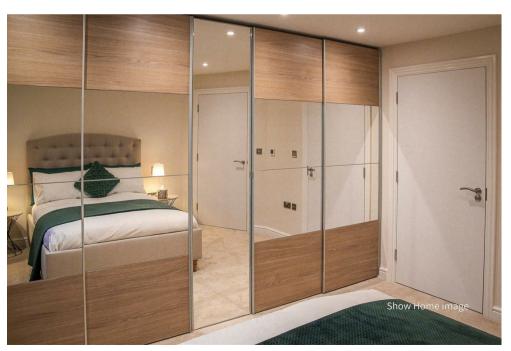

# £277,000

Apartment 10 is constructed to 'The Fairford' design, a spacious and well laid out two bedroom apartment located on the 1st floor. Internal the accommodation comprises an open plan 'L' shaped living kitchen and dining area with a tasteful range of 'Hacker' kitchen units with high end integrated appliances. The further layout comprises a spacious entrance hallway, utility room (with optional 2nd toilet upgrade). There are two generous bedrooms (optional upgrade for wardrobe installation to bed 1) and a stunning fully tiled shower/wet room with high end sanitary ware and ambient motion censored lighting. As with all the apartments benefits from zonal controlled under floor heating, video entrance system and accessed via the communal lift.

### **Dimensions**

Open Plan Living & Kitchen - 6.13m x 5.95m - (20'1" x 19'6")

Master Bedroom - 3.97m x 3.82m - (13'0" x 12'6")

Guest Bedroom/Study - 3.27m x 2.88m - (10'9" x 9'5")

Bathroom - 2.88m x 1.97m - (9'5" x 6'6")