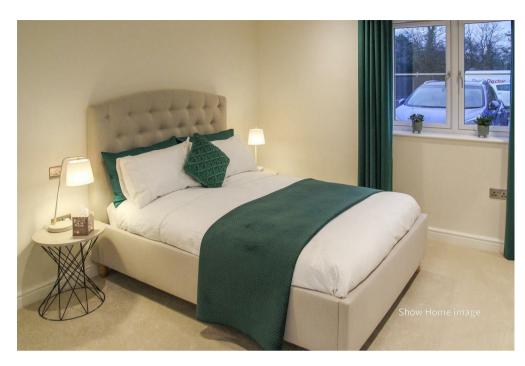

# £277,000

Apartment 10 is constructed to 'The Fairford' design, a spacious and well laid out two bedroom apartment located on the 1st floor. Internal the accommodation comprises an open plan 'L' shaped living kitchen and dining area with a tasteful range of 'Hacker' kitchen units with high end integrated appliances. The further layout comprises a spacious entrance hallway, utility room (with optional 2nd toilet upgrade). There are two generous bedrooms (optional upgrade for wardrobe installation to bed 1) and a stunning fully tiled shower/wet room with high end sanitary ware and ambient motion censored lighting. As with all the apartments benefits from zonal controlled under floor heating, video entrance system and accessed via the communal lift.