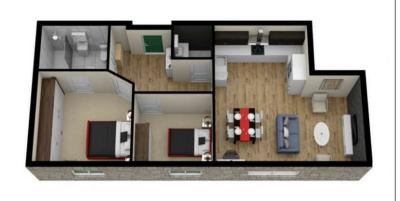

# £277,000

Apartment 10 is constructed to 'The Fairford' design, a spacious and well laid out two bedroom apartment located on the 1st floor. Internal the accommodation comprises an open plan 'L' shaped living kitchen and dining area with a tasteful range of 'Hacker' kitchen units with high end integrated appliances. The further layout comprises a spacious entrance hallway, utility room (with optional 2nd toilet upgrade). There are two generous bedrooms (optional upgrade for wardrobe installation to bed 1) and a stunning fully tiled shower/wet room with high end sanitary ware and ambient motion censored lighting. As with all the apartments benefits from zonal controlled under floor heating, video entrance system and accessed via the communal lift.

### **Dimensions**

Open Plan Living & Kitchen - 6.13m x 5.95m - (20'1" x 19'6")

Master Bedroom - 3.97m x 3.82m - (13'0" x 12'6")

Guest Bedroom/Study - 3.27m x 2.88m - (10'9" x 9'5")

Bathroom - 2.88m x 1.97m - (9'5" x 6'6")

Utility - 1.64m x 1.42m - (5'5" x 4'8")

**Disclaimer:** These particulars are believed to be correct but their accuracy cannot be guaranteed. They do not form part of the contract and Alan Hawkins Estate Agents are not to be held liable in any way for any mistakes or inaccuracies in these particulars. The agents have not tested any apparatus,