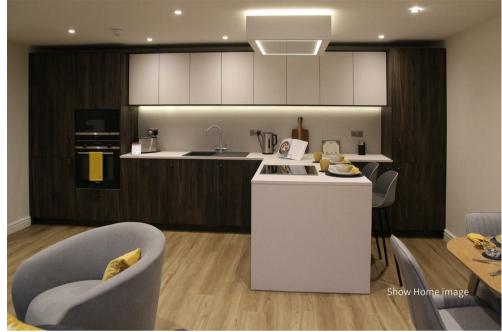

# £277,000

Apartment 10 is constructed to 'The Fairford' design, a spacious and well laid out two bedroom apartment located on the 1st floor. Internal the accommodation comprises an open plan 'L' shaped living kitchen and dining area with a tasteful range of 'Hacker' kitchen units with high end integrated appliances. The further layout comprises a spacious entrance hallway, utility room (with optional 2nd toilet upgrade). There are two generous bedrooms (optional upgrade for wardrobe installation to bed 1) and a stunning fully tiled shower/wet room with high end sanitary ware and ambient motion censored lighting. As with all the apartments benefits from zonal controlled under floor heating, video entrance system and accessed via the communal lift.

### **Dimensions**

Open Plan Living & Kitchen - 6.13m x 5.95m - (20'1" x 19'6")

Master Bedroom - 3.97m x 3.82m - (13'0" x 12'6")

Guest Bedroom/Study - 3.27m x 2.88m - (10'9" x 9'5")

Bathroom - 2.88m x 1.97m - (9'5" x 6'6")