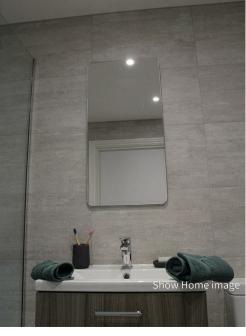

# £277,000

Apartment 10 is constructed to 'The Fairford' design, a spacious and well laid out two bedroom apartment located on the 1st floor. Internal the accommodation comprises an open plan 'L' shaped living kitchen and dining area with a tasteful range of 'Hacker' kitchen units with high end integrated appliances. The further layout comprises a spacious entrance hallway, utility room (with optional 2nd toilet upgrade). There are two generous bedrooms (optional upgrade for wardrobe installation to bed 1) and a stunning fully tiled shower/wet room with high end sanitary ware and ambient motion censored lighting. As with all the apartments benefits from zonal controlled under floor heating, video entrance system and accessed via the communal lift.

### **Dimensions**

Open Plan Living & Kitchen - 6.13m x 5.95m - (20'1" x 19'6")

Master Bedroom - 3.97m x 3.82m - (13'0" x 12'6")

Guest Bedroom/Study - 3.27m x 2.88m - (10'9" x 9'5")

Bathroom - 2.88m x 1.97m - (9'5" x 6'6")