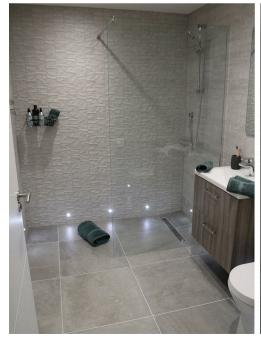

# £277,000

Apartment 10 is constructed to 'The Fairford' design, a spacious and well laid out two bedroom apartment located on the 1st floor. Internal the accommodation comprises an open plan 'L' shaped living kitchen and dining area with a tasteful range of 'Hacker' kitchen units with high end integrated appliances. The further layout comprises a spacious entrance hallway, utility room (with optional 2nd toilet upgrade). There are two generous bedrooms (optional upgrade for wardrobe installation to bed 1) and a stunning fully tiled shower/wet room with high end sanitary ware and ambient motion censored lighting. As with all the apartments benefits from zonal controlled under floor heating, video entrance system and accessed via the communal lift.

### **Dimensions**

Open Plan Living & Kitchen - 6.13m x 5.95m - (20'1" x 19'6")

Master Bedroom - 3.97m x 3.82m - (13'0" x 12'6")

Guest Bedroom/Study - 3.27m x 2.88m - (10'9" x 9'5")

Bathroom - 2.88m x 1.97m - (9'5" x 6'6")