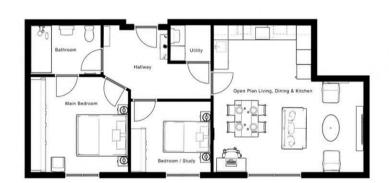

# £277,000

Apartment 10 is constructed to 'The Fairford' design, a spacious and well laid out two bedroom apartment located on the 1st floor. Internal the accommodation comprises an open plan 'L' shaped living kitchen and dining area with a tasteful range of 'Hacker' kitchen units with high end integrated appliances. The further layout comprises a spacious entrance hallway, utility room (with optional 2nd toilet upgrade). There are two generous bedrooms (optional upgrade for wardrobe installation to bed 1) and a stunning fully tiled shower/wet room with high end sanitary ware and ambient motion censored lighting. As with all the apartments benefits from zonal controlled under floor heating, video entrance system and accessed via the communal lift.

### **Dimensions**

Open Plan Living & Kitchen - 6.13m x 5.95m - (20'1" x 19'6")

Master Bedroom - 3.97m x 3.82m - (13'0" x 12'6")

Guest Bedroom/Study - 3.27m x 2.88m - (10'9" x 9'5")

Bathroom - 2.88m x 1.97m - (9'5" x 6'6")

Utility - 1.64m x 1.42m - (5'5" x 4'8")

**Disclaimer:** These particulars are believed to be correct but their accuracy cannot be guaranteed. They do not form part of the contract and Alan Hawkins Estate Agents are not to be held liable in any way for any mistakes or inaccuracies in these particulars. The agents have not tested any apparatus,