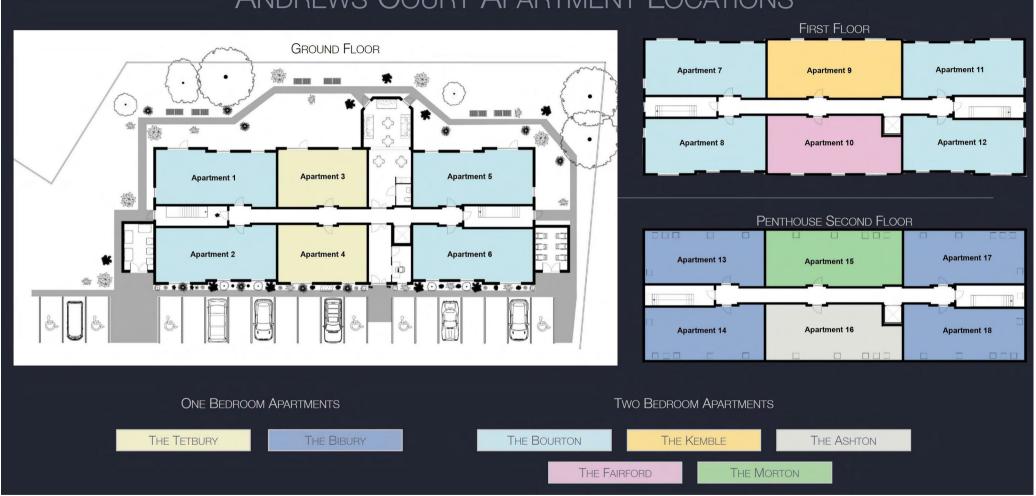

# ANDREWS COURT APARTMENT LOCATIONS

Andrews Court, Lyneham, SN15 4SN

- Apartment 10 ' The Fairford'
- Open Plan Living/Dining Room and Kitchen
- Fully Tiled Shower Room
- Over 55's
- Communal Lift

- 1st Floor Two Bedroom Apartment
- Two Generous Bedrooms
- Underfloor Heating
- Communal Lounge, Sun Lounge and kitchen
- Call to arrange a viewing

# Apartment 10, Cotswold House Andrews Court Lyneham, SN15 4SN

# £277,000

Apartment 10 is constructed to 'The Fairford' design, a spacious and well laid out two bedroom apartment located on the 1st floor. Internal the accommodation comprises an open plan 'L' shaped living kitchen and dining area with a tasteful range of 'Hacker' kitchen units with high end integrated appliances. The further layout comprises a spacious entrance hallway, utility room (with optional 2nd toilet upgrade). There are two generous bedrooms (optional upgrade for wardrobe installation to bed 1) and a stunning fully tiled shower/wet room with high end sanitary ware and ambient motion censored lighting. As with all the apartments benefits from zonal controlled under floor heating, video entrance system and accessed via the communal lift.