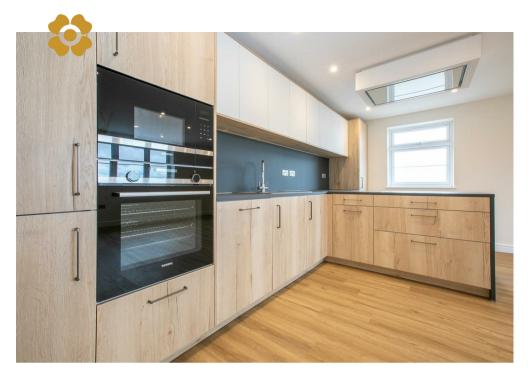

# Apartment 12, Cotswold House Andrews Court Lyneham, SN15 4SN

£257,000

Apartment 12 is a lovely two bedroom apartment located on the 1st floor designed to the popular 'The Bourton' design, matching that of the show home. The generous open plan living kitchen and dining area is the perfect place to relax and entertain and features a beautiful 'Hacker' kitchen with high end integrated appliances. The further layout comprises a spacious entrance hallway, utility room (with optional 2nd toilet upgrade). There are two generous bedrooms (optional upgrade for wardrobe installation to bed 1) and a stunning fully tiled shower/wet room with high end sanitary ware and ambient motion censored lighting. As with all the apartments benefits from zonal controlled under floor heating, video entrance system and accessed via the communal lift.