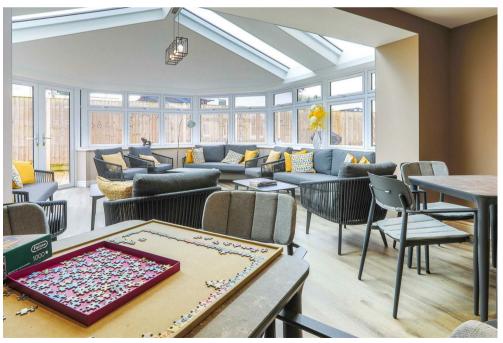

#### COTSWOLD HOUSE:

Cotswold house is a newly constructed and exclusive development of 18 semi/retirement 1 bedroom and 2 bedroom apartments specifically designed for the over 55's who are looking for quality yet contemporary living in a state of the art complex which features a delightful communal lounge with a stunning sun lounge and kitchenette for socialising and entertaining as well as wonderfully decorated hallways with lift access to all floors. To the outside are maintained gardens to the rear and two sides, the Cotswold House. rear enjoying a perfect south aspect. All flats are heated by way of ground source heat pump technology, supported solar panels to the roof. feeding the underfloor heating to each apartment with individual zonal controls to each room, controlling the temperature to each room to just how you like it, a proven and cost effective