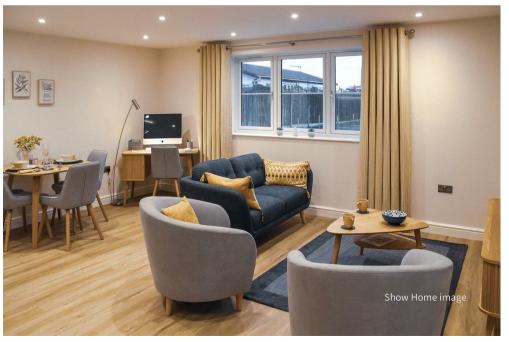

# Apartment 12, Cotswold House Andrews Court Lyneham, SN15 4SN

£257,000

Apartment 12 is a lovely two bedroom apartment located on the 1st floor designed to the popular 'The Bourton' design, matching that of the show home. The generous open plan living kitchen and dining area is the perfect place to relax and entertain and features a beautiful 'Hacker' kitchen with high end integrated appliances. The further layout comprises a spacious entrance hallway, utility room (with optional 2nd toilet upgrade). There are two generous bedrooms (optional upgrade for wardrobe installation to bed 1) and a stunning fully tiled shower/wet room with high end sanitary ware and ambient motion censored lighting. As with all the apartments benefits from zonal controlled under floor heating, video entrance system and accessed via the communal lift.