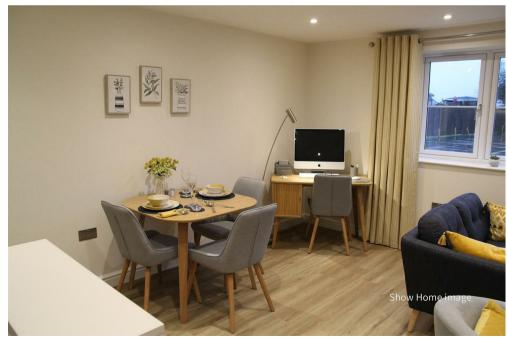

# Apartment 12, Cotswold House Andrews Court Lyneham, SN15 4SN

£257,000

Apartment 12 is a lovely two bedroom apartment located on the 1st floor designed to the popular 'The Bourton' design, matching that of the show home. The generous open plan living kitchen and dining area is the perfect place to relax and entertain and features a beautiful 'Hacker' kitchen with high end integrated appliances. The further layout comprises a spacious entrance hallway, utility room (with optional 2nd toilet upgrade). There are two generous bedrooms (optional upgrade for wardrobe installation to bed 1) and a stunning fully tiled shower/wet room with high end sanitary ware and ambient motion censored lighting. As with all the apartments benefits from zonal controlled under floor heating, video entrance system and accessed via the communal lift.