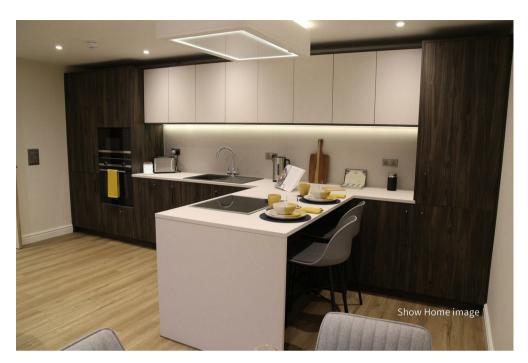

# Apartment 12, Cotswold House Andrews Court Lyneham, SN15 4SN

£257,000

Apartment 12 is a lovely two bedroom apartment located on the 1st floor designed to the popular 'The Bourton' design, matching that of the show home. The generous open plan living kitchen and dining area is the perfect place to relax and entertain and features a beautiful 'Hacker' kitchen with high end integrated appliances. The further layout comprises a spacious entrance hallway, utility room (with optional 2nd toilet upgrade). There are two generous bedrooms (optional upgrade for wardrobe installation to bed 1) and a stunning fully tiled shower/wet room with high end sanitary ware and ambient motion censored lighting. As with all the apartments benefits from zonal controlled under floor heating, video entrance system and accessed via the communal lift.