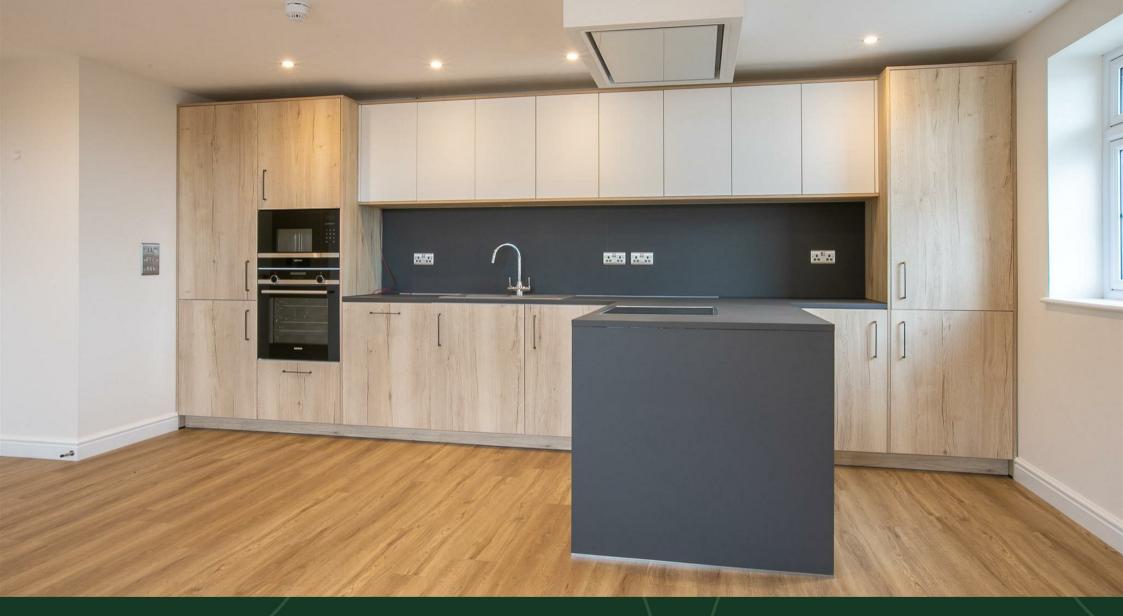

# Apartment 12, Cotswold House Andrews Court Lyneham, SN15 4SN

£257,000

Apartment 12 is a lovely two bedroom apartment located on the 1st floor designed to the popular 'The Bourton' design, matching that of the show home. The generous open plan living kitchen and dining area is the perfect place to relax and entertain and features a beautiful 'Hacker' kitchen with high end integrated appliances. The further layout comprises a spacious entrance hallway, utility room (with optional 2nd toilet upgrade). There are two generous bedrooms (optional upgrade for wardrobe installation to bed 1) and a stunning fully tiled shower/wet room with high end sanitary ware and ambient motion censored lighting. As with all the apartments benefits from zonal controlled under floor heating, video entrance system and accessed via the communal lift.

## **Dimensions**

Open Plan Living Accommodation: 5.65m x 5.12m - 16'10" x 18'7"

Master Bedroom:

3.81m x 3.50m - 12'6" x 11'6"

Guest Bedroom:

3.23m x 2.53m - 10'7" x 8'4"

Bathroom:

2.55m x 1.98m - 8'4" x 6'6"