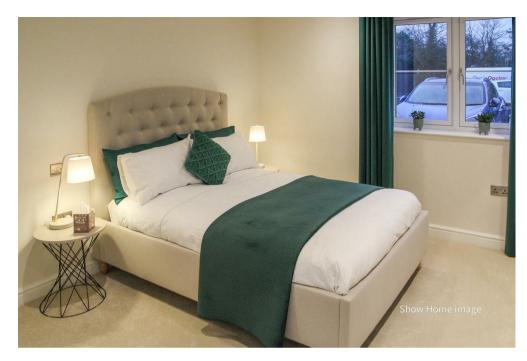

# Apartment 12, Cotswold House Andrews Court Lyneham, SN15 4SN

£257,000

Apartment 12 is a lovely two bedroom apartment located on the 1st floor designed to the popular 'The Bourton' design, matching that of the show home. The generous open plan living kitchen and dining area is the perfect place to relax and entertain and features a beautiful 'Hacker' kitchen with high end integrated appliances. The further layout comprises a spacious entrance hallway, utility room (with optional 2nd toilet upgrade). There are two generous bedrooms (optional upgrade for wardrobe installation to bed 1) and a stunning fully tiled shower/wet room with high end sanitary ware and ambient motion censored lighting. As with all the apartments benefits from zonal controlled under floor heating, video entrance system and accessed via the communal lift.

## **Dimensions**

Open Plan Living Accommodation: 5.65m x 5.12m - 16'10" x 18'7"

Master Bedroom:

3.81m x 3.50m - 12'6" x 11'6"

Guest Bedroom:

3.23m x 2.53m - 10'7" x 8'4"

Bathroom:

2.55m x 1.98m - 8'4" x 6'6"