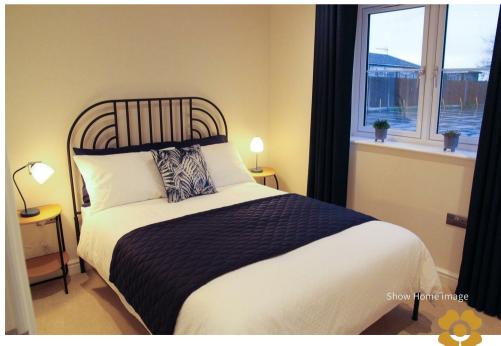

# Apartment 12, Cotswold House Andrews Court Lyneham, SN15 4SN

£257,000

Apartment 12 is a lovely two bedroom apartment located on the 1st floor designed to the popular 'The Bourton' design, matching that of the show home. The generous open plan living kitchen and dining area is the perfect place to relax and entertain and features a beautiful 'Hacker' kitchen with high end integrated appliances. The further layout comprises a spacious entrance hallway, utility room (with optional 2nd toilet upgrade). There are two generous bedrooms (optional upgrade for wardrobe installation to bed 1) and a stunning fully tiled shower/wet room with high end sanitary ware and ambient motion censored lighting. As with all the apartments benefits from zonal controlled under floor heating, video entrance system and accessed via the communal lift.

## **Dimensions**

Open Plan Living Accommodation: 5.65m x 5.12m - 16'10" x 18'7"

Master Bedroom:

3.81m x 3.50m - 12'6" x 11'6"

Guest Bedroom:

3.23m x 2.53m - 10'7" x 8'4"

Bathroom:

2.55m x 1.98m - 8'4" x 6'6"