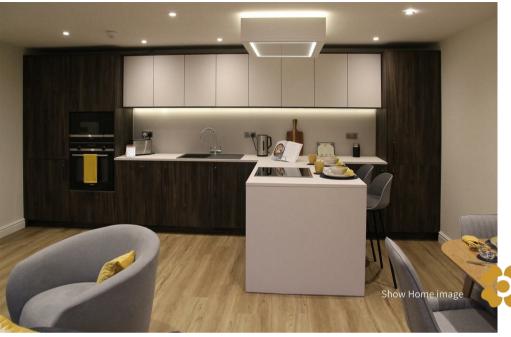

# Apartment 12, Cotswold House Andrews Court Lyneham, SN15 4SN

£257,000

Apartment 12 is a lovely two bedroom apartment located on the 1st floor designed to the popular 'The Bourton' design, matching that of the show home. The generous open plan living kitchen and dining area is the perfect place to relax and entertain and features a beautiful 'Hacker' kitchen with high end integrated appliances. The further layout comprises a spacious entrance hallway, utility room (with optional 2nd toilet upgrade). There are two generous bedrooms (optional upgrade for wardrobe installation to bed 1) and a stunning fully tiled shower/wet room with high end sanitary ware and ambient motion censored lighting. As with all the apartments benefits from zonal controlled under floor heating, video entrance system and accessed via the communal lift.