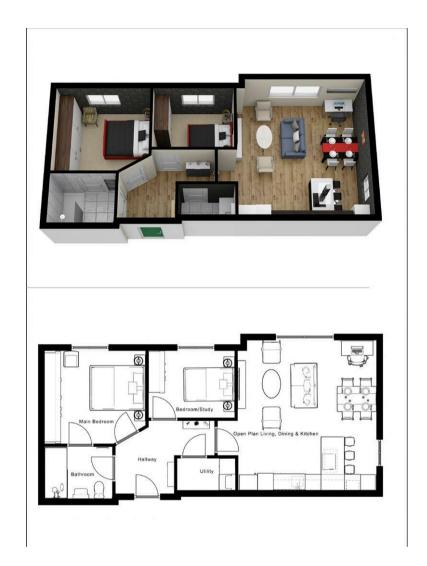

# Apartment 12, Cotswold House Andrews Court Lyneham, SN15 4SN

£257,000

Apartment 12 is a lovely two bedroom apartment located on the 1st floor designed to the popular 'The Bourton' design, matching that of the show home. The generous open plan living kitchen and dining area is the perfect place to relax and entertain and features a beautiful 'Hacker' kitchen with high end integrated appliances. The further layout comprises a spacious entrance hallway, utility room (with optional 2nd toilet upgrade). There are two generous bedrooms (optional upgrade for wardrobe installation to bed 1) and a stunning fully tiled shower/wet room with high end sanitary ware and ambient motion censored lighting. As with all the apartments benefits from zonal controlled under floor heating, video entrance system and accessed via the communal lift.

## **Dimensions**

Open Plan Living Accommodation: 5.65m x 5.12m - 16'10" x 18'7"

Master Bedroom:

3.81m x 3.50m - 12'6" x 11'6"

Guest Bedroom:

3.23m x 2.53m - 10'7" x 8'4"

Bathroom:

2.55m x 1.98m - 8'4" x 6'6"

Utility:

2.11m x 1.31m - 6'11" x 4'4"

**Disclaimer:** These particulars are believed to be correct but their accuracy cannot be guaranteed. They do not form part of the contract and Alan Hawkins Estate Agents are not to be held liable in any way for any mistakes or inaccuracies in these particulars. The agents have not tested any apparatus,