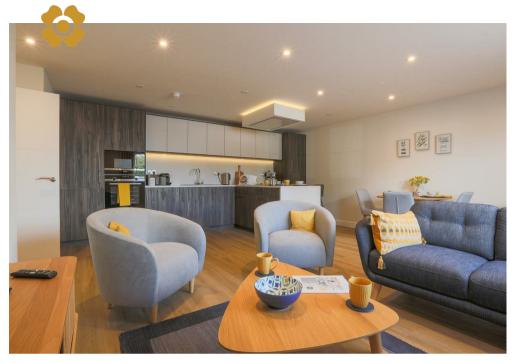

## £287,000

The Show home! Apartment 6 is the stunning show home located on the ground floor and beautifully furnished throughout and is available to purchase and occupy now! This particular architect deigned apartment 'The Bourton' is 740 sq ft of beautifully laid out accommodation maximising the space with open plan living for luxury and comfortable living. The main living area can be divided into 4 areas to comprise a stunning designer kitchen with high end appliances, dining area, living area and study area. The two double bedrooms are generously proportioned with the main bedroom including a guality fitted full width wardrobe and luxury shower room en-suite complete with PIR ambient lighting and with access also from the main hall.

Bedroom two is a stunning guest room featuring a lovely Duvan double bed and a separate utility room/cloakroom. This makes for the perfect retirement apartment. Just move in and make yourself at home!