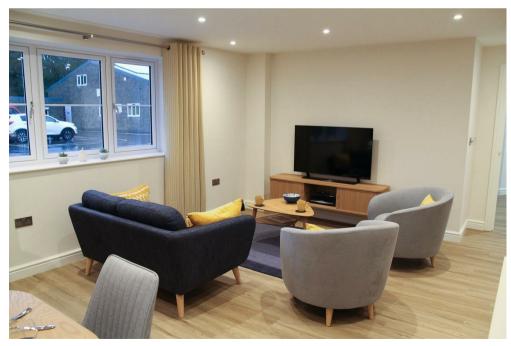

## £287,000

The Show home! Apartment 6 is the stunning show home located on the ground floor and beautifully furnished throughout and is available to purchase and occupy now! This particular architect deigned apartment 'The Bourton' is 740 sq ft of beautifully laid out accommodation maximising the space with open plan living for luxury and comfortable living. The main living area can be divided into 4 areas to comprise a stunning designer kitchen with high end appliances, dining area, living area and study area. The two double bedrooms are generously proportioned with the main bedroom including a guality fitted full width wardrobe and luxury shower room en-suite complete with PIR ambient lighting and with access also from the main hall.

Bedroom two is a stunning guest room featuring a lovely Duvan double bed and a separate utility room/cloakroom. This makes for the perfect retirement apartment. Just move in and make yourself at home!