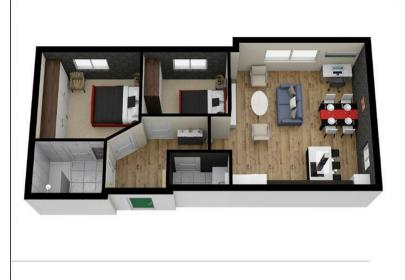

## £287,000

The Show home! Apartment 6 is the stunning show home located on the ground floor and beautifully furnished throughout and is available to purchase and occupy now! This particular architect deigned apartment 'The Bourton' is 740 sq ft of beautifully laid out accommodation maximising the space with open plan living for luxury and comfortable living. The main living area can be divided into 4 areas to comprise a stunning designer kitchen with high end appliances, dining area, living area and study area. The two double bedrooms are generously proportioned with the main bedroom including a guality fitted full width wardrobe and luxury shower room en-suite complete with PIR ambient lighting and with access also from the main hall.

Bedroom two is a stunning guest room featuring a lovely Duvan double bed and a separate utility room/cloakroom. This makes for the perfect retirement apartment. Just move in and make yourself at home!

#### **Dimensions:**

Open Plan Living Accommodation: 5.65m x 5.12m - 16'10" x 18'7"

Master Bedroom: 3.81m x 3.50m - 12'6" x 11'6"

Guest Bedroom: 3.23m x 2.53m - 10'7" x 8'4"

Bathroom: 2.55m x 1.98m - 8'4" x 6'6"