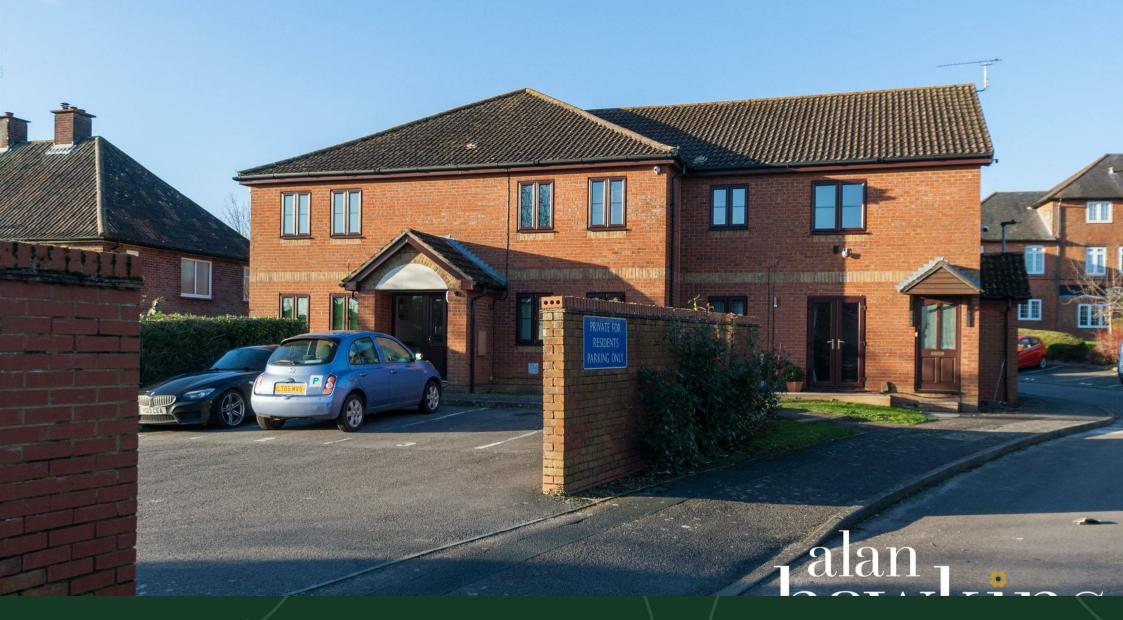

### \*ATTENTION INVESTORS\*

A two bedroom first floor apartment with TENANT ALREADY IN SITU on a 12 month contract, situated in the popular converted former factory known as 'The Maltings', situated just a short walk from the main High Street.

Offered CHAIN FREE, this particular property occupies an enviable position within the block offering far reaching broken views of the Broad Town Downs.

The accommodation is accessed via a secure

communal entrance door with an inner hall giving access to the apartment itself which comprises a hallway, an inviting and light living room and separate kitchen area, bathroom and two good size bedroom both having fitted wardrobes.

Outside and directly to the front are numbered allocated parking for one vehicle. Further attributes include replacement uPVC double glazing, modern replacement electric heating and the residual of a 125 year lease.