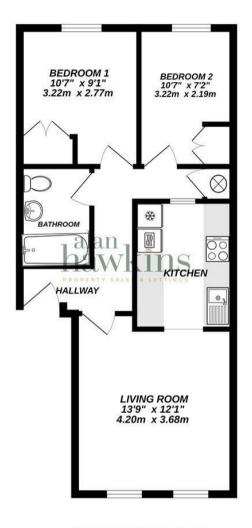

#### GROUND FLOOR 518 sq.ft. (48.2 sq.m.) approx.

#### TOTAL FLOOR AREA: 518 sq.ft. (48.2 sq.m.) approx.

Whitst every attempt has been made to ensure the accuracy of the floorplan contained here, measurements of doors, windows, mome and any other items are approximate and no responsibility to taken for any error, prospective purchaser. The services, systems and appliances shown have not been tested and no guarantee as to their operability or efficiency can be given.