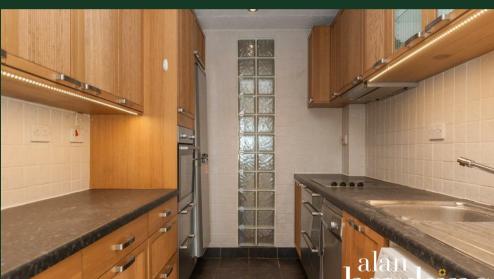

inner hall giving access to the apartment itself which comprises a hallway, an inviting and light living room and separate kitchen area, bathroom and two good size bedroom both having fitted wardrobes. Outside and directly to the front are numbered allocated parking for one vehicle.