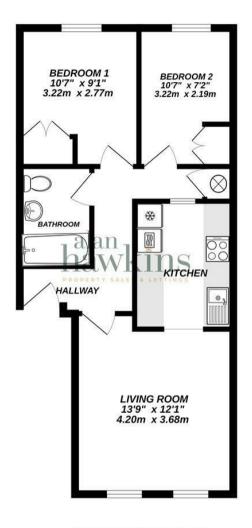

inner hall giving access to the apartment itself which comprises a hallway, an inviting and light living room and separate kitchen area, bathroom and two good size bedroom both having fitted wardrobes. Outside and directly to the front are numbered allocated parking for one vehicle.

#### GROUND FLOOR 518 sq.ft. (48.2 sq.m.) approx.

#### TOTAL FLOOR AREA: 518 sq.ft. (48.2 sq.m.) approx.

Whitst every attempt has been made to ensure the accuracy of the floorplan contained here, measurements of doors, windows, mome and any other items are approximate and no responsibility to taken for any error, prospective purchaser. The services, systems and appliances shown have not been tested and no guarantee as to their operability or efficiency can be given.