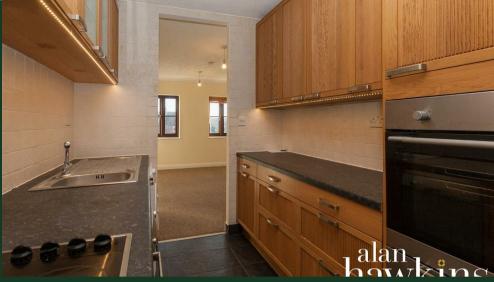

inner hall giving access to the apartment itself which comprises a hallway, an inviting and light living room and separate kitchen area, bathroom and two good size bedroom both having fitted wardrobes. Outside and directly to the front are numbered allocated parking for one vehicle.