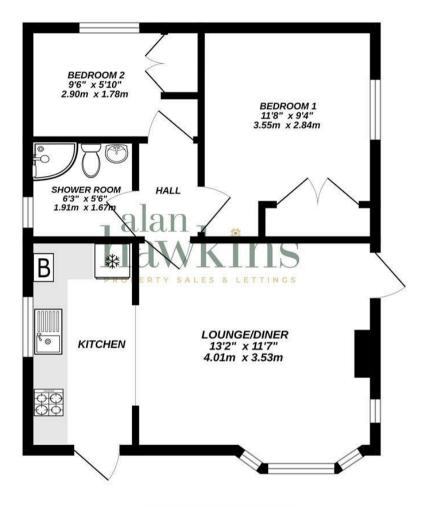

# **GROUND FLOOR** 445 sq.ft. (41.4 sq.m.) approx.

#### TOTAL FLOOR AREA: 445 sq.ft. (41.4 sq.m.) approx.

Whilst every attempt has been made be ensure the accuracy of the floorpian contained here, measurements of doors, vindows, frooms and any other terms are approximate and no responsibility is taken for any error, of the floorpian contained here, measurements of doors, vindows, frooms and any other terms are approximate and no responsibility is taken for any error, prospective purchaser. The services, systems and appliances shorn have not been lested and no guarantee as to their operability or efficiency can be given. Made with Meroprox (2022)