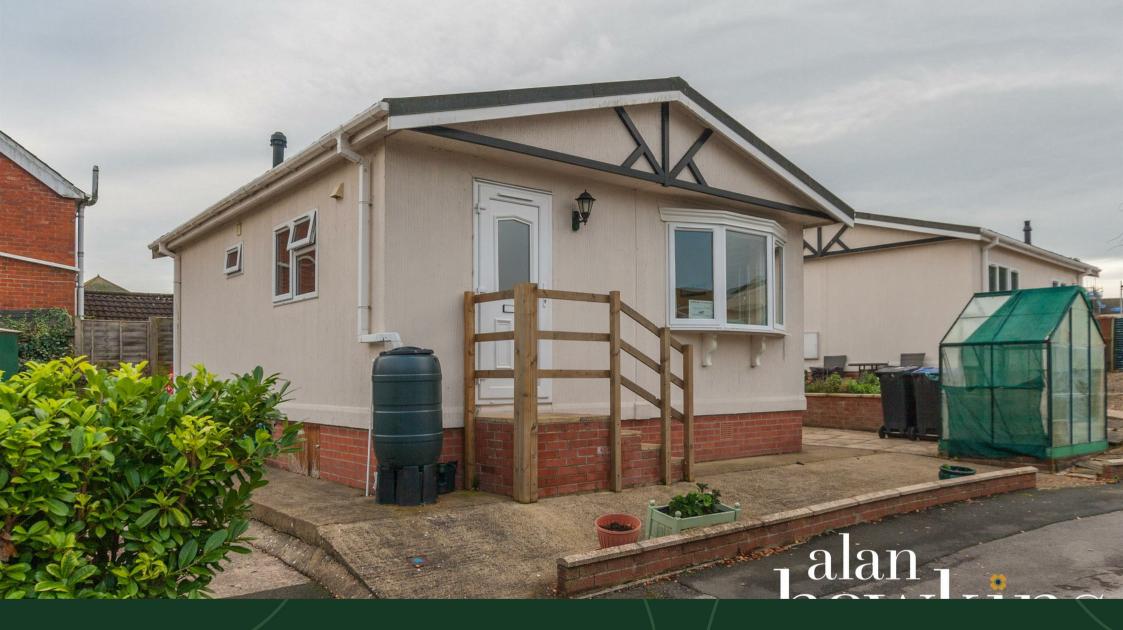

# 9 Beamans Park Royal Wootton Bassett, SN4 7BX

£120,000

A modern and very well presented 'Tingdene Mackworth Lodge' 24 x 20 twin park home, situated on a small, privately owned PET FRIENDLY over 50s residential site just off Royal Wootton Bassett High Street and provides a level walk to the shops, doctors and other local amenities. This lovely home offers a front entrance door into the fitted kitchen with large open archway into a light and airy dual aspect lounge/diner. An inner hallway provides access to a modern shower room one single bedroom and one double

bedroom both having fitted wardrobes. Outside are low maintenance garden mainly laid to stone chippings and patio area with a raised flower bed to the side. This home also benefits from uPVC double glazing and L.P.G. central heating via a combination boiler.