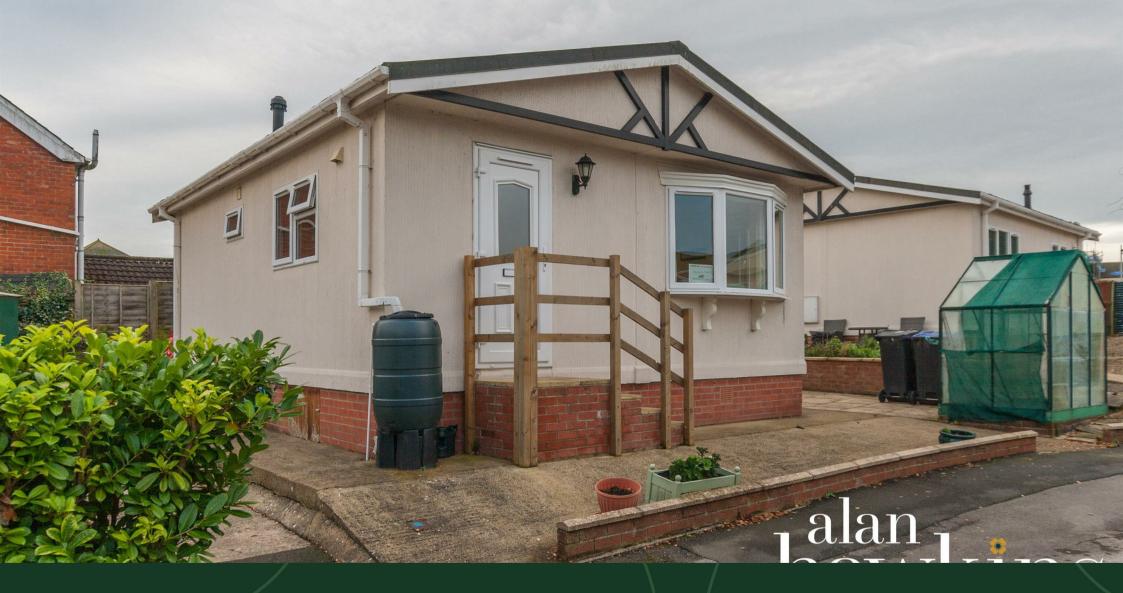

# Offers in excess of £125,000

A modern and very well presented 'Tingdene Mackworth Lodge' 24 x 20 twin park home, situated on a small, privately owned PET FRIENDLY over 50s residential site just off Royal Wootton Bassett High Street and provides a level walk to the shops, doctors and other local amenities. This lovely home offers a front entrance door into the fitted kitchen with large open archway into a light and airy dual aspect lounge/diner. An inner hallway provides access to a modern shower room one single bedroom and one double

bedroom both having fitted wardrobes. Outside are low maintenance garden mainly laid to stone chippings and patio area with a raised flower bed to the side. This home also benefits from uPVC double glazing and L.P.G. central heating via a combination boiler. Viewing is very highly recommended of