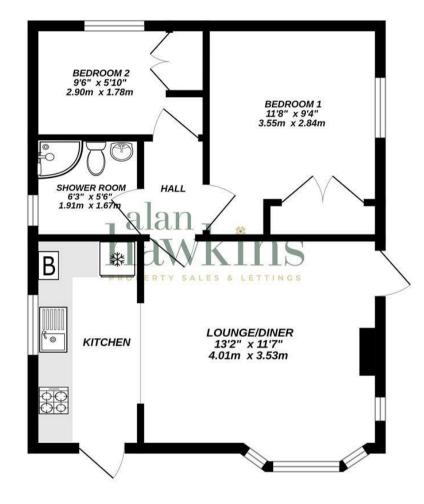

### GROUND FLOOR 445 sq.ft. (41.4 sq.m.) approx.

TOTAL FLOOR AREA : 445 sq.ft. (41.4 sq.m.) approx. Whilst every attempt has been made to ensure the accuracy of the floorplan contained here, measurements of doors, windows, rooms and any other terms are approximate and no responsibility is taken for any error, omission or mis-statement. This plan is for illustrative purposes only and should be used as such by any prospective purchaser. The services, systems and appliances shown have no theen tested and no guarantee as to their operability or efficiency can be given. Made with Netropix C2023