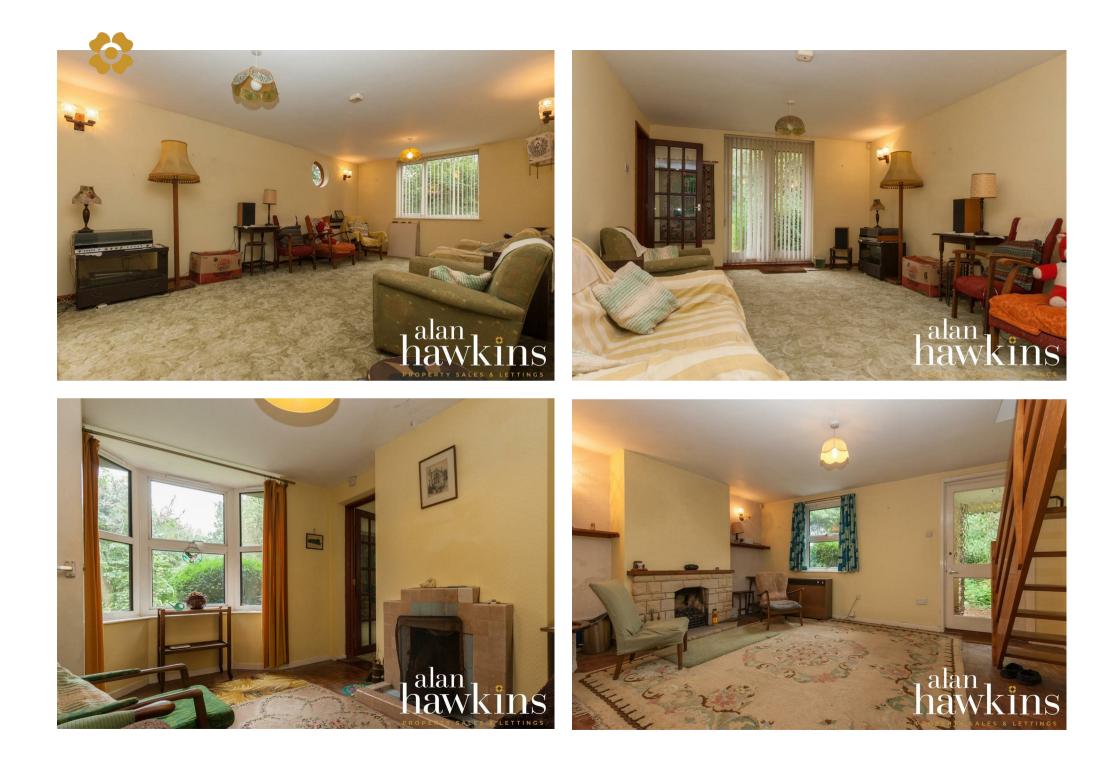

The internal accommodation offers 1600 sq ft of living space with three reception rooms to the ground floor which includes a 21ft dual aspect living room, kitchen with separate utility area, ground floor wc and store room. The first floor provides a main bathroom and four generous bedrooms with an impressive 21ft dual aspect primary bedroom with en-suite shower room and far reaching countryside views.