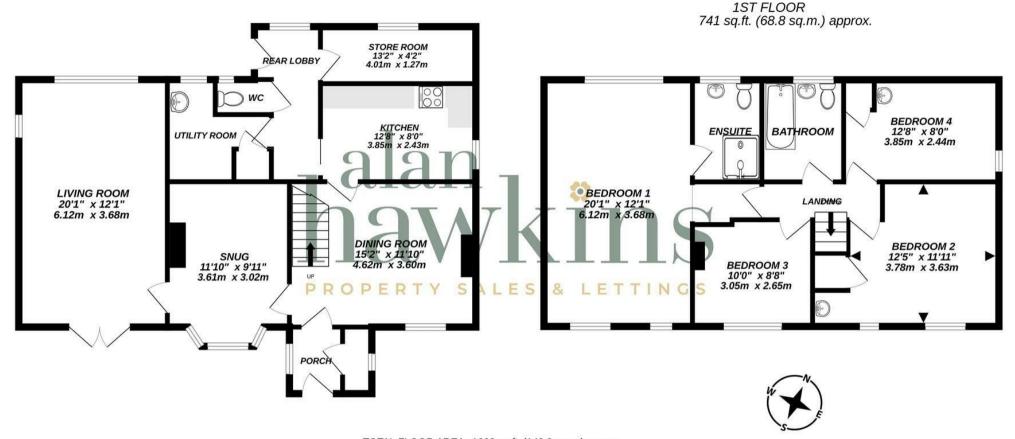

The internal accommodation offers 1600 sq ft of living space with three reception rooms to the ground floor which includes a 21ft dual aspect living room, kitchen with separate utility area, ground floor wc and store room. The first floor provides a main bathroom and four generous bedrooms with an impressive 21ft dual aspect primary bedroom with en-suite shower room and far reaching countryside views.

#### GROUND FLOOR 862 sq.ft. (80.1 sq.m.) approx.

#### TOTAL FLOOR AREA : 1603 sq.ft. (148.9 sq.m.) approx.

Whilst every attempt has been made to ensure the accuracy of the floorplan contained here, measurements of doors, windows, rooms and any other items are approximate and no responsibility is taken for any error, omission or mis-statement. This plan is for illustrative purposes only and should be used as such by any prospective purchaser. The services, systems and appliances shown have not been tested and no guarantee as to their operability or efficiency can be given. Made with Metropix ©2023