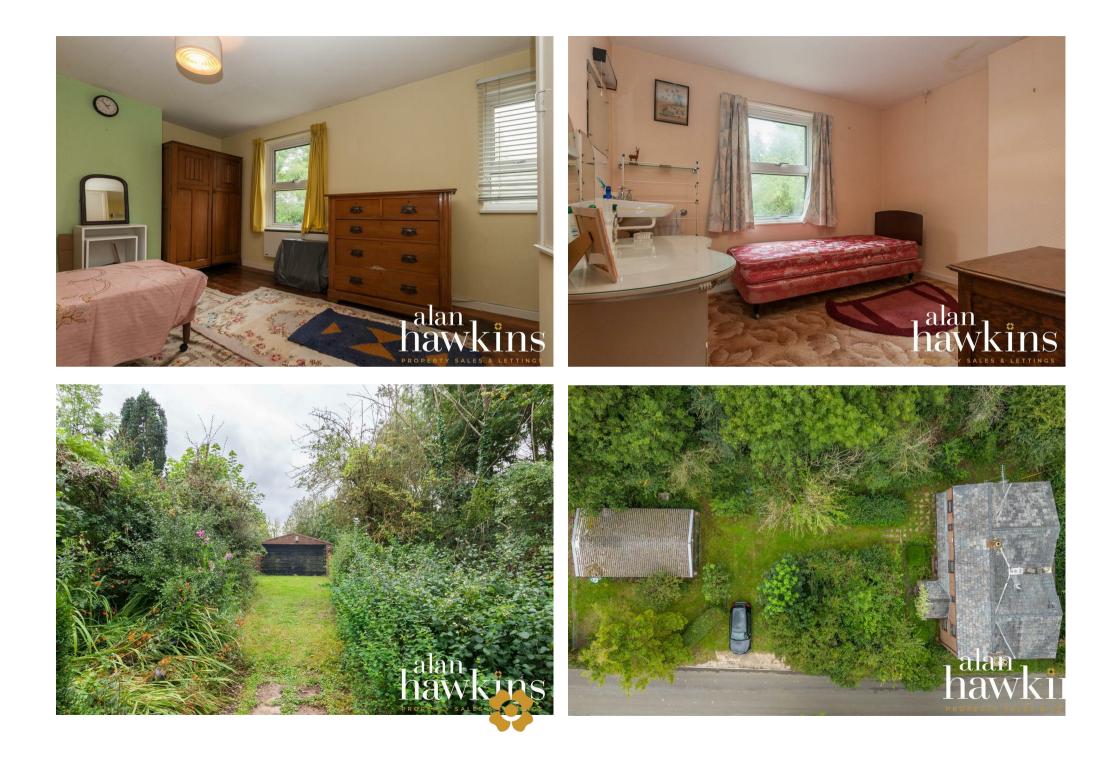

The internal accommodation offers 1600 sq ft of living space with three reception rooms to the ground floor which includes a 21ft dual aspect living room, kitchen with separate utility area, ground floor wc and store room. The first floor provides a main bathroom and four generous bedrooms with an impressive 21ft dual aspect primary bedroom with en-suite shower room and far reaching countryside views.

The plot is mainly frontage with gated driveway access to a double garage with a mature private garden surrounded by shrubs and trees.

The property is heated by night storage heaters with a septic tank for waste water.