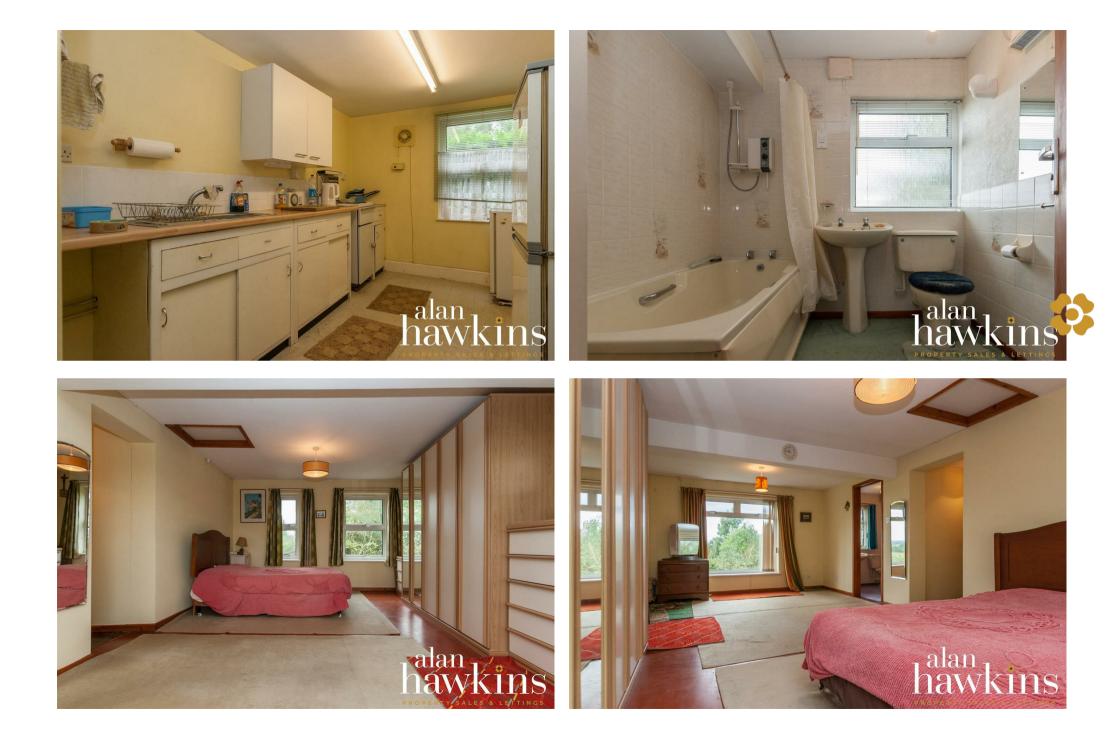

### £450,000

An exciting opportunity to purchase this rare FOUR DOUBLE BEDROOM DETACHED home with DETACHED DOUBLE GARAGE privately situated on the fringes of Royal Wootton Bassett. Requiring updating throughout and offered with NO ONWARD CHAIN this property offers so much potential.

The internal accommodation offers 1600 sq ft of living space with three reception rooms to the ground floor which includes a 21ft dual aspect living room, kitchen with separate utility area, ground floor wc and store room. The first floor provides a main bathroom and four generous bedrooms with an impressive 21ft dual aspect primary bedroom with en-suite shower room and far reaching countryside views.

The plot is mainly frontage with gated driveway access to a double garage with a mature private garden surrounded by shrubs and trees.

The property is heated by night storage heaters with a septic tank for waste water.