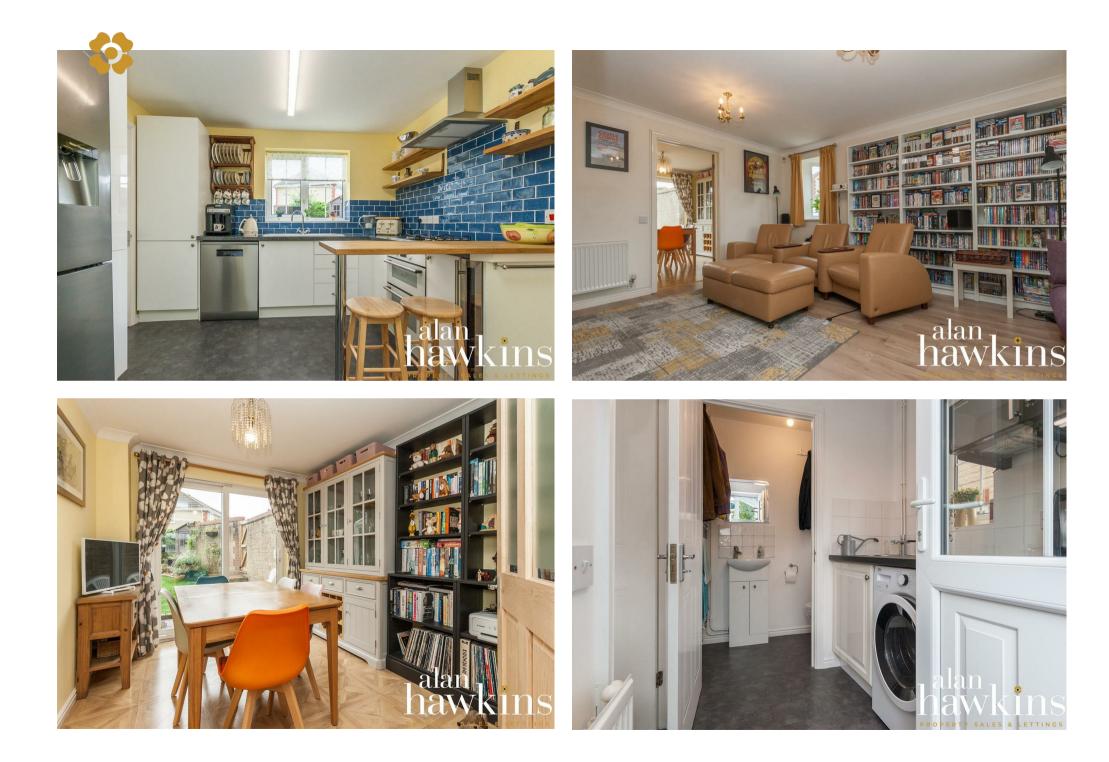

### £475,000

A FABULOUS 4 BEDROOM DETACHED FAMILY HOME situated on the outskirts of Swindon in the picturesque village of Lydiard Millicent. This attractive 4 bedroom ensuite detached family home benefits from spacious ground floor accommodation which comprises a sitting room, dining room, a newly added conservatory, a well fitted kitchen, separate family room, utility room and cloakroom. To the first floor is a generous master bedroom with en-suite and built-in wardrobes. 3 further bedrooms with built-in wardrobes, a family bathroom, a mature south facing rear garden and off road vehicle parking providing off road parking for

c4 vehicles. The property further benefits from uPVC double glazing and gas radiator central heating via a modern boiler and is well located for all local amenities including local pub, schools and the M4 J16. An internal viewing of this property is highly recommended . Call Alan Hawkins Property Sales on 01793 840222.