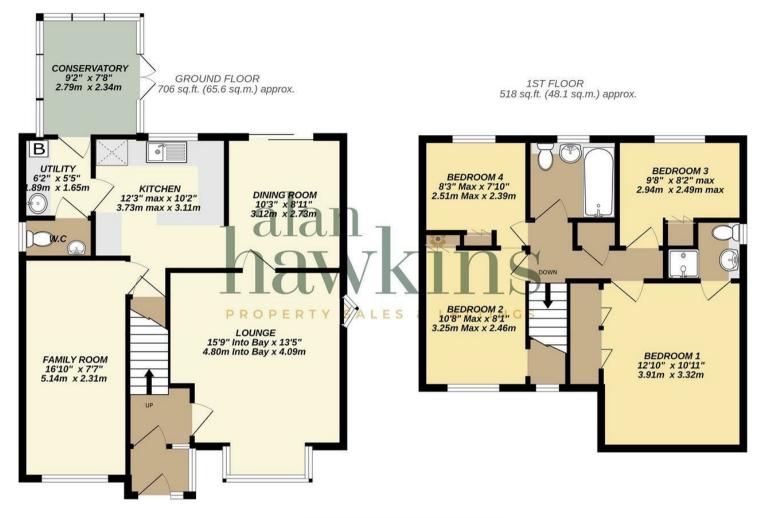

#### TOTAL FLOOR AREA : 1223 sq.ft. (113.6 sq.m.) approx.

Whilst every attempt has been made to ensure the accuracy of the floorplan contained here, measurements of doors, windows, rooms and any other items are approximate and no responsibility is taken for any eror, omission or mis-statement. This plan is for illustrative purposes only and should be used as such by any prospective purchaser. The services, systems and appliances shown have not been tested and no guarantee as to their operability or efficiency can be given. Made with Metropix @2023