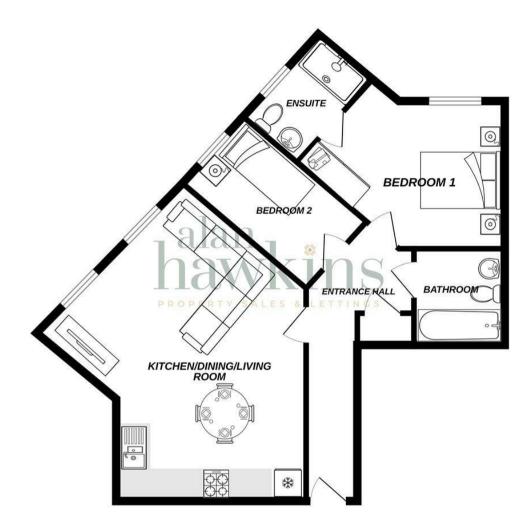

#### FIRST FLOOR 649 sq.ft. (60.3 sq.m.) approx.

TOTAL FLOOR AREA : 649 sq.ft. (60.3 sq.m.) approx.

While every attempt has been made to instance the accuracy of the flooping contained here, measurements discrete every attempt has been made to instance the accuracy of the flooping measurements discrete accuracy and accuracy and accuracy of the flooping measurements on solution or mis-statement. This plan is for illustrative purposes of why and should be used as such by any prospective purchaser. The services, systems and adjationes shown have not been tested and no guarantee as to their operability or efficiency can be given. Made with Method (2022)