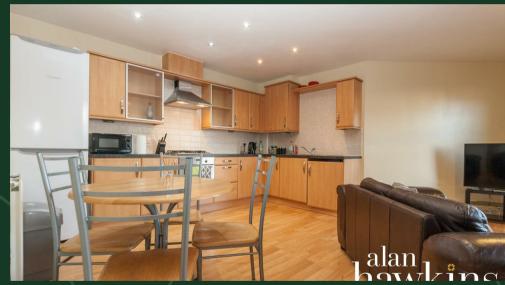

The accommodation internally comprises a secure communal entrance hallway with staircase & elevator leading to the first floor landing area. Open the front doors to an inner hallway which in turn leads to a spacious open plan kitchen/dining/living area, a generous double bedroom with fitted wardrobe and double width en-suite shower room, bedroom two and a separate bathroom.