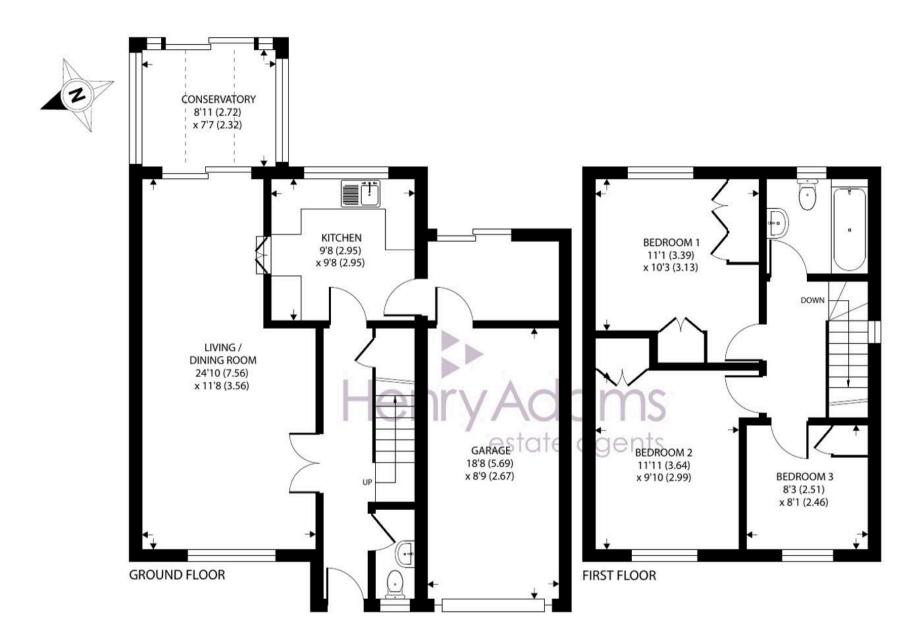

Council Tax band: D, EPC Energy Efficiency Rating: D

Approximate Area = 1060 sq ft / 98.4 sq m Garage = 160 sq ft / 14.8 sq m Total = 1220 sq ft / 113.2 sq m

For identification only - Not to scale