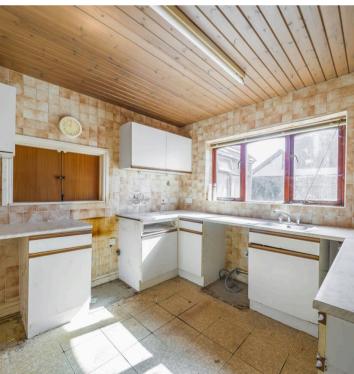

Upon stepping inside, a living/dining room that provides a versatile space for relaxation and entertainment which leads into a conservatory. The property does require updating and modernisation throughout, providing the perfect opportunity for the new owners to put their stamp on this coastal retreat.

Convenience is key with a ground floor cloakroom offering practicality, while the first-floor bathroom completes the living arrangements. The property benefits from a corner position, offering the potential to extend (subject to the necessary consents), allowing for further enhancement to the living space & bedrooms.