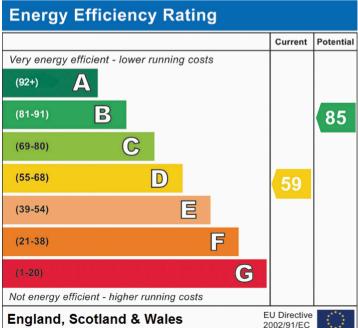

Council Tax band: D, EPC Energy Efficiency Rating: D

Approximate Area = 1060 sq ft / 98.4 sq m Garage = 160 sq ft / 14.8 sq m Total = 1220 sq ft / 113.2 sq m

For identification only - Not to scale

Tenure: Freehold

EPC Energy Efficiency Rating: D

EPC Environmental Impact Rating:

- Being Sold via Secure Sale online bidding. Terms & Conditions apply. Starting Bid £360,000
- Immediate 'exchange of contracts' available
- Link detached house with NO onward chain
- Located within 200m of the beach
- Living/dining room & conservatory
- Updating and modernisation required throughout
- Ground floor cloakroom & 1st floor bathroom
- Corner position with scope to extend (subject to necessary consents)
- Driveway & garage