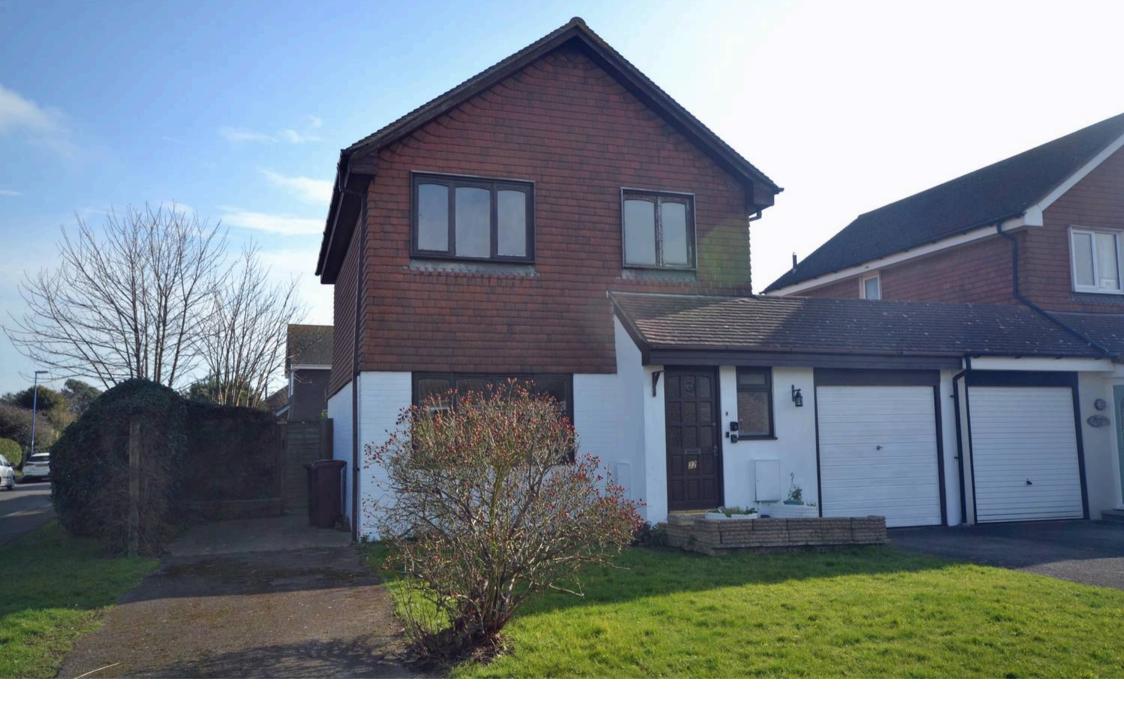

## 32 James Street

Selsey, Chichester

Being Sold via Secure Sale online bidding. Terms & Conditions apply. Starting Bid £360,000.

Situated in an enviable location within a mere 200 metres of the beach, this link detached house is offered with the added benefit of having no onward chain. The property boasts three bedrooms, offering ample space for a growing family or those in search of a holiday retreat by the coast.

Externally, the property features a driveway and a garage, ensuring ample parking provisions for residents and guests. Whether used as secure parking or additional storage space, the garage adds to the overall appeal of this attractive property.

Tenure: Freehold

EPC Energy Efficiency Rating: D

EPC Environmental Impact Rating:

- Being Sold via Secure Sale online bidding. Terms & Conditions apply. Starting Bid £360,000
- Immediate 'exchange of contracts' available
- Link detached house with NO onward chain
- Located within 200m of the beach
- Living/dining room & conservatory
- Updating and modernisation required throughout
- Ground floor cloakroom & 1st floor bathroom
- Corner position with scope to extend (subject to necessary consents)
- Driveway & garage