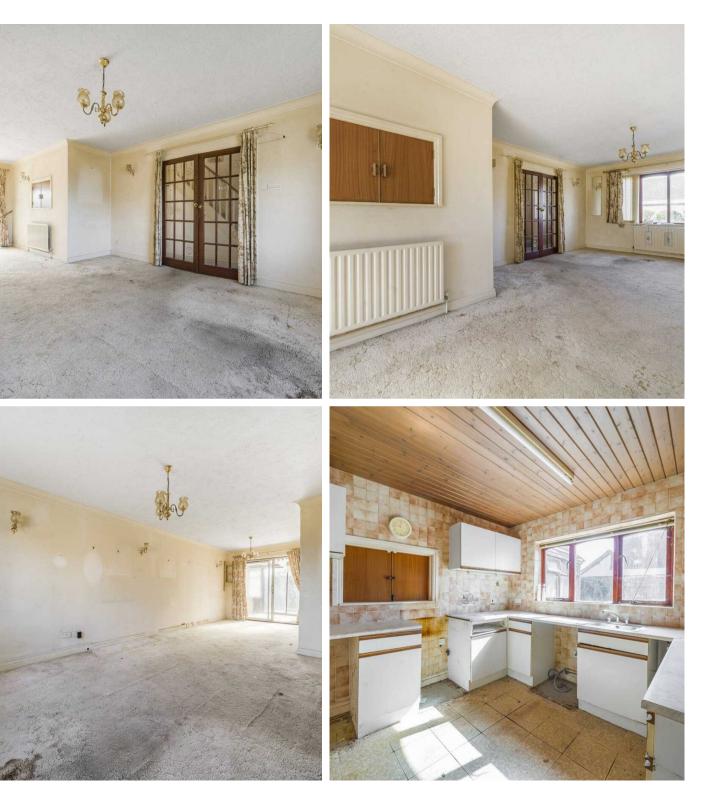

Upon stepping inside, a living/dining room that provides a versatile space for relaxation and entertainment which leads into a conservatory. The property does require updating and modernisation throughout, providing the perfect opportunity for the new owners to put their stamp on this coastal retreat.

Council Tax band: D

Tenure: Freehold

EPC Energy Efficiency Rating: D

EPC Environmental Impact Rating:

- Link detached house with NO onward chain
- Located within 200m of the beach
- Three bedrooms
- Living/dining room & conservatory
- Updating and modernisation required throughout
- Ground floor cloakroom & 1st floor bathroom
- Corner position with scope to extend (subject to necessary consents)
- Driveway & garage