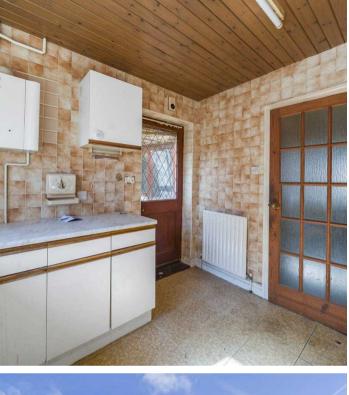

Upon stepping inside, a living/dining room that provides a versatile space for relaxation and entertainment which leads into a conservatory. The property does require updating and modernisation throughout, providing the perfect opportunity for the new owners to put their stamp on this coastal retreat.

Externally, the property features a driveway and a garage, ensuring ample parking provisions for residents and guests. Whether used as secure parking or additional storage space, the garage adds to the overall appeal of this attractive property.