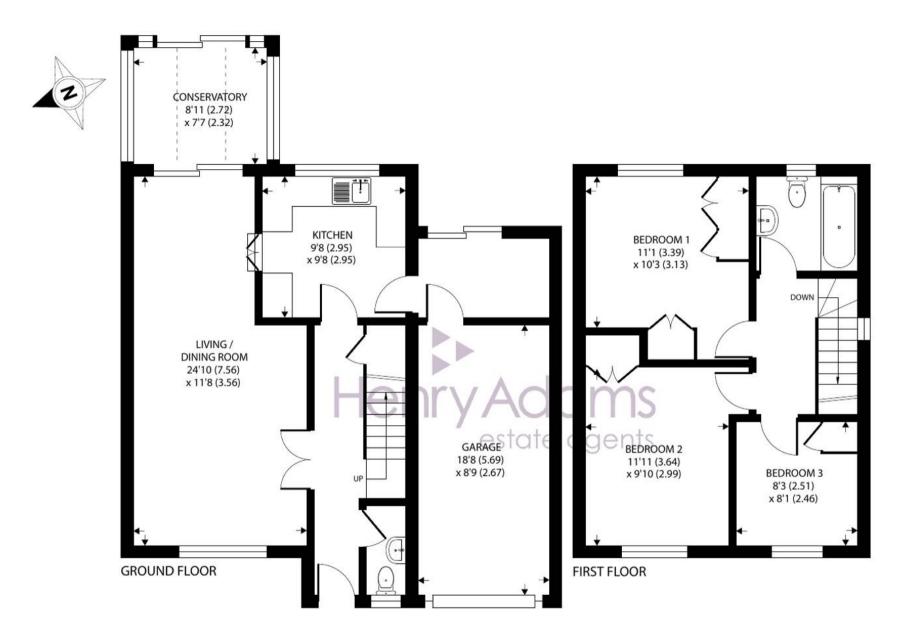

Council Tax band: D - £2299.07 • EPC Rating: D

Approximate Area = 1060 sq ft / 98.4 sq m Garage = 160 sq ft / 14.8 sq m Total = 1220 sq ft / 113.2 sq m For identification only - Not to scale