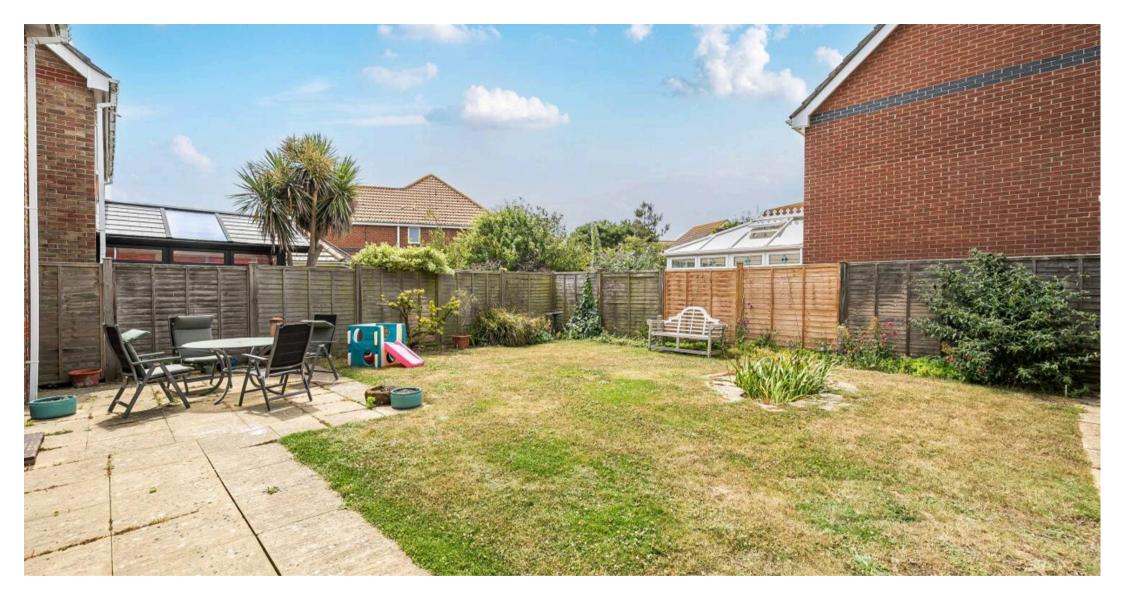

The westerly facing enclosed rear garden is a peaceful space, allowing residents to enjoy outdoor living in a private setting. Whether you're hosting a barbeque with friends or simply unwinding after a long day, this outdoor space offers a place to relax and recharge. Beside the home there is a double driveway and double garage, providing ample parking space and storage options. This feature adds a level of practicality and convenience for busy households or car enthusiasts alike.