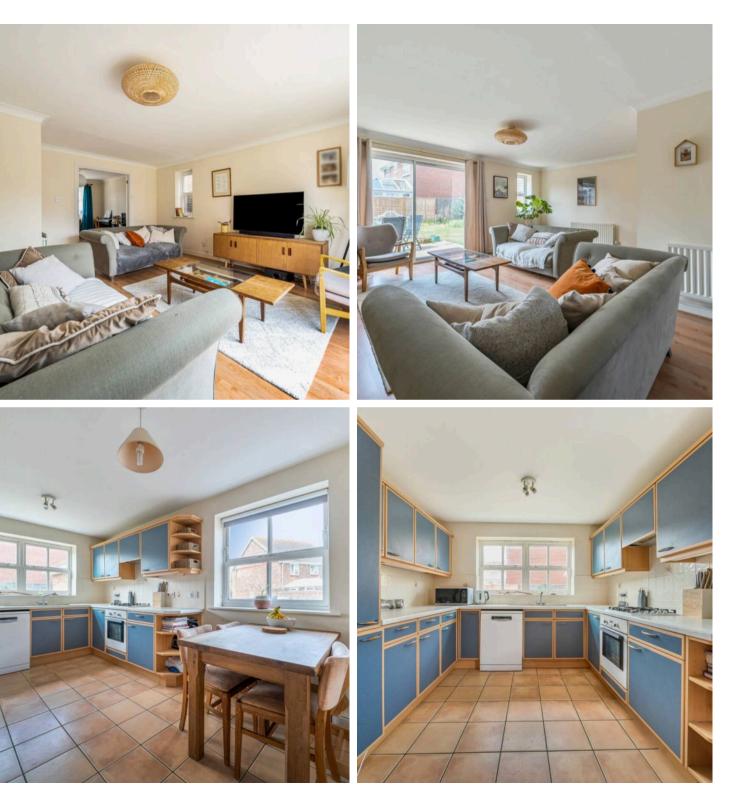

Stepping inside, you're greeted by the hallway with doors leading to all the principal ground floor rooms. The living room with direct access to the garden offers a perfect space for relaxation and entertainment. The adjacent dining room provides a lovely setting for family meals or hosting guests, with the stunning sea view. In addition to the living & dining rooms, the home also benefits from a home office/study. Heading to the 1st floor there are 4 bedrooms, two of which feature ensuite shower rooms that offer privacy and comfort, along with the family bathroom providing additional convenience. The bedrooms offer ample natural light, creating a bright and airy atmosphere throughout.