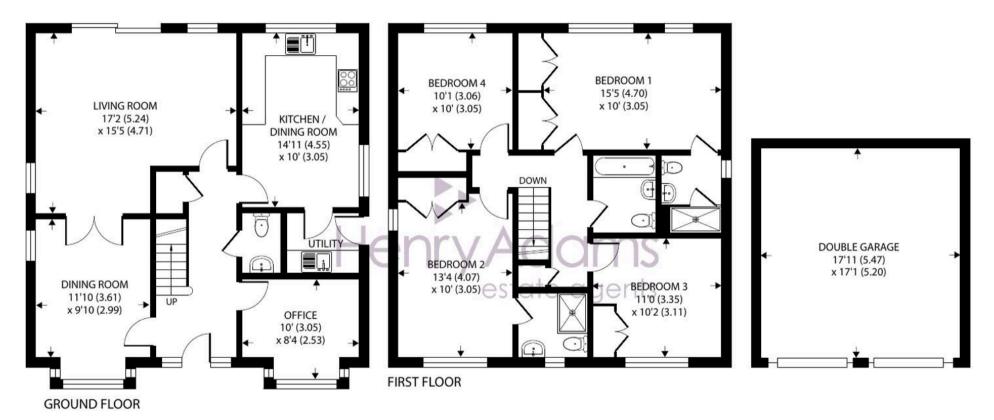

Stepping inside, you're greeted by the hallway with doors leading to all the principal ground floor rooms. The living room with direct access to the garden offers a perfect space for relaxation and entertainment. The adjacent dining room provides a lovely setting for family meals or hosting guests, with the stunning sea view. In addition to the living & dining rooms, the home also benefits from a home office/study. Heading to the 1st floor there are 4 bedrooms, two of which feature ensuite shower rooms that offer privacy and comfort, along with the family bathroom providing additional convenience. The bedrooms offer ample natural light, creating a bright and airy atmosphere throughout.

Council Tax band: F, EPC Energy Efficiency Rating: C

Approximate Area = 1560 sq ft / 144.9 sq m Garage = 306 sq ft / 28.4 sq m Total = 1866 sq ft / 173.3 sq m For identification only - Not to scale