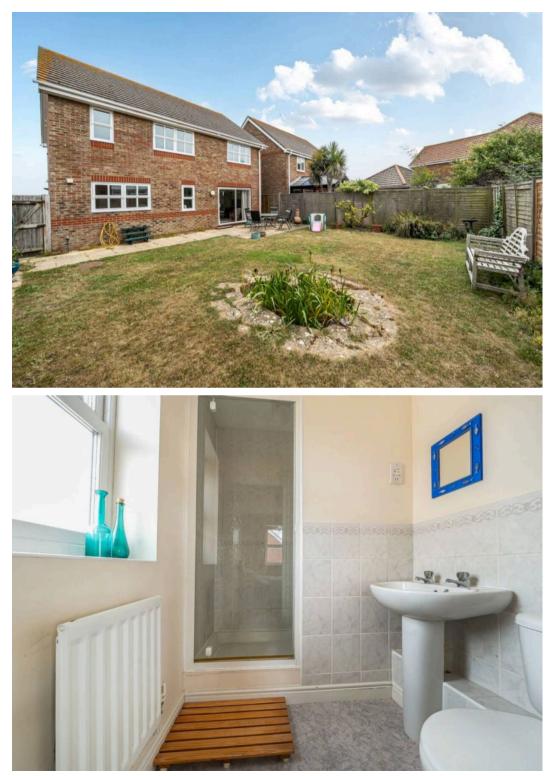

The westerly facing enclosed rear garden is a peaceful space, allowing residents to enjoy outdoor living in a private setting. Whether you're hosting a barbeque with friends or simply unwinding after a long day, this outdoor space offers a place to relax and recharge. Beside the home there is a double driveway and double garage, providing ample parking space and storage options. This feature adds a level of practicality and convenience for busy households or car enthusiasts alike.

Stepping inside, you're greeted by the hallway with doors leading to all the principal ground floor rooms. The living room with direct access to the garden offers a perfect space for relaxation and entertainment. The adjacent dining room provides a lovely setting for family meals or hosting guests, with the stunning sea view. In addition to the living & dining rooms, the home also benefits from a home office/study. Heading to the 1st floor there are 4 bedrooms, two of which feature ensuite shower rooms that offer privacy and comfort, along with the family bathroom providing additional convenience. The bedrooms offer ample natural light, creating a bright and airy atmosphere throughout.