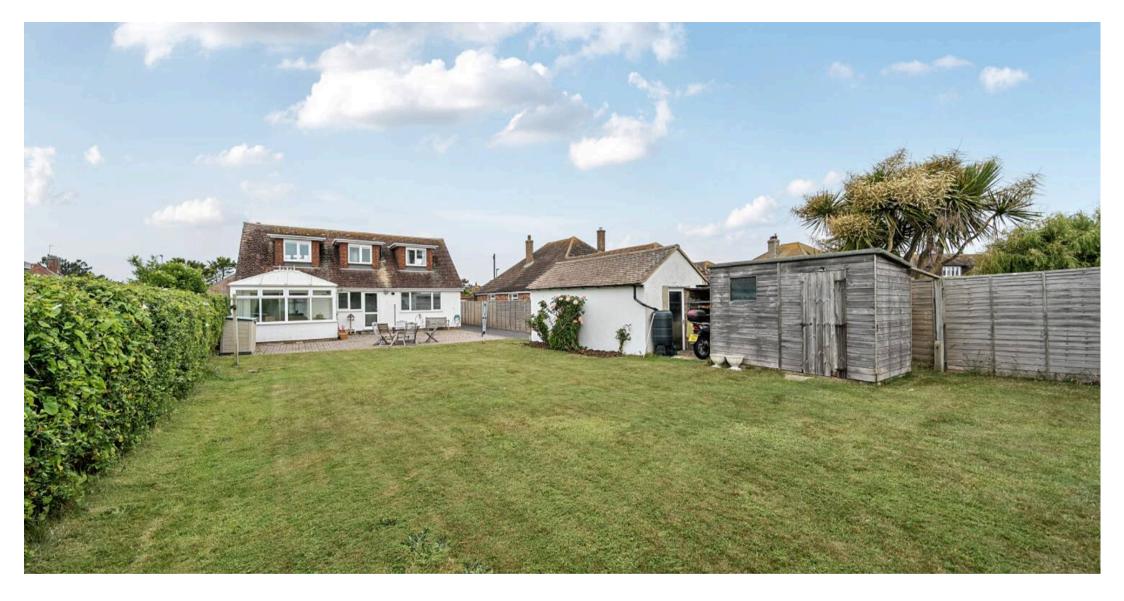

## 22 Vincent Road

Selsey, Chichester

Located approximately 350 meters walk from the seaside, this impressive three-bedroom detached property boasts a spacious layout, ideal for modern living. Upon entering the property, you step straight into a convenient porch space. Then from the main hallway, you are greeted by a large living room with a dining area, perfect for both relaxation and entertaining. The kitchen, complete with an adjoining dining room, offers ample space for culinary enthusiasts to create and enjoy meals together. Additionally, the property features a conservatory, providing a tranquil space to unwind and enjoy the natural surroundings.

The crowning jewel of this property is the approximate 90-foot rear garden, offering a serene outdoor oasis for relaxation and outdoor activities. Don't miss the opportunity to make this stunning property your new home.

## 22 Vincent Road

Selsey, Chichester

Impressive 3-bed detached property, spacious layout ideal for modern living. Large living/Diner, kitchen with dining area, conservatory, off-road parking, garage, approx. 90-ft rear garden.

Council Tax band: D

Tenure: Freehold

EPC Energy Efficiency Rating: D

EPC Environmental Impact Rating: G

- Three Bedroom Detached Property
- Large Living Room with Dining Area
- Kitchen with Adjoining Dining Room
- Conservatory
- All Double Bedrooms, Main and Third have Storage
- Off Road Parking for Multiple Vehicles
- Garage with Electric Roller Door
- Approx. 90ft Rear Garden