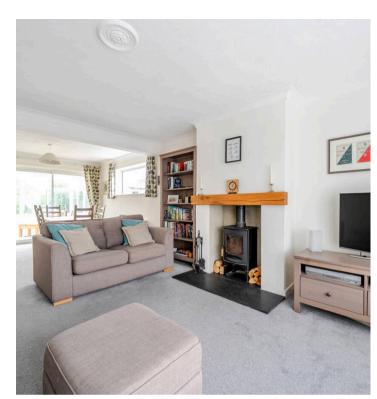

## 22 Vincent Road

Selsey, Chichester

Located approximately 350 meters walk from the seaside, this impressive three-bedroom detached property boasts a spacious layout, ideal for modern living. Upon entering the property, you step straight into a convenient porch space. Then from the main hallway, you are greeted by a large living room with a dining area, perfect for both relaxation and entertaining. The kitchen, complete with an adjoining dining room, offers ample space for culinary enthusiasts to create and enjoy meals together. Additionally, the property features a conservatory, providing a tranquil space to unwind and enjoy the natural surroundings.

Council Tax band: D

Tenure: Freehold

EPC Energy Efficiency Rating: D

EPC Environmental Impact Rating: G

- Three Bedroom Detached Property
- Large Living Room with Dining Area
- Kitchen with Adjoining Dining Room
- Conservatory
- All Double Bedrooms, Main and Third have Storage
- Off Road Parking for Multiple Vehicles
- Garage with Electric Roller Door
- Approx. 90ft Rear Garden