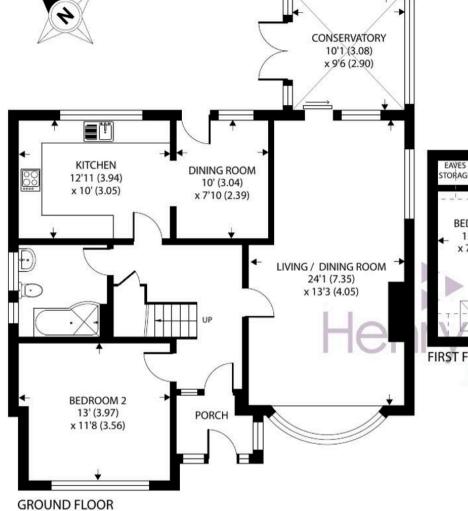

## 22 Vincent Road

Selsey, Chichester

Located approximately 350 meters walk from the seaside, this impressive three-bedroom detached property boasts a spacious layout, ideal for modern living. Upon entering the property, you step straight into a convenient porch space. Then from the main hallway, you are greeted by a large living room with a dining area, perfect for both relaxation and entertaining. The kitchen, complete with an adjoining dining room, offers ample space for culinary enthusiasts to create and enjoy meals together. Additionally, the property features a conservatory, providing a tranquil space to unwind and enjoy the natural surroundings.

All three bedrooms are generously sized and offer comfort and privacy, with the main bedroom and bedroom three benefiting from storage facilities. Furthermore, the property boasts off-road parking for multiple vehicles, ensuring convenience for residents and guests alike. A garage with an electric roller door adds to the appeal of this property, providing secure storage and easy access.

The crowning jewel of this property is the approximate 90-foot rear garden, offering a serene outdoor oasis for relaxation and outdoor activities. Don't miss the opportunity to make this stunning property your new home.

Council Tax band: D, EPC Rating: D

Approximate Area = 1427 sq ft / 132.5 sq m Limited Use Area(s) = 100 sq ft / 9.2 sq m Garage = 148 sq ft / 13.7 sq m Total = 1675 sq ft / 155.4 sq m

For identification only - Not to scale