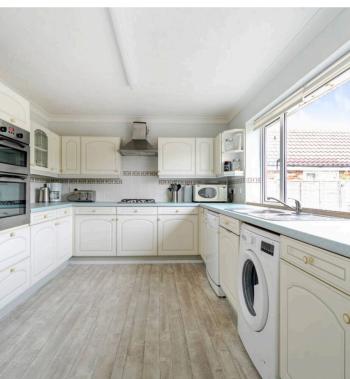

## 22 Vincent Road

Selsey, Chichester

Located approximately 350 meters walk from the seaside, this impressive three-bedroom detached property boasts a spacious layout, ideal for modern living. Upon entering the property, you step straight into a convenient porch space. Then from the main hallway, you are greeted by a large living room with a dining area, perfect for both relaxation and entertaining. The kitchen, complete with an adjoining dining room, offers ample space for culinary enthusiasts to create and enjoy meals together. Additionally, the property features a conservatory, providing a tranquil space to unwind and enjoy the natural surroundings.

Council Tax band: D

Tenure: Freehold

EPC Energy Efficiency Rating: D

EPC Environmental Impact Rating: G

- Three Bedroom Detached Property
- Large Living Room with Dining Area
- Kitchen with Adjoining Dining Room
- Conservatory
- All Double Bedrooms, Main and Third have Storage
- Off Road Parking for Multiple Vehicles
- Garage with Electric Roller Door
- Approx. 90ft Rear Garden