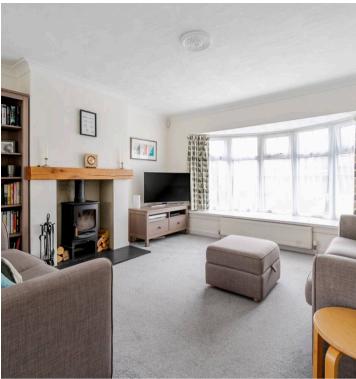

## 22 Vincent Road

Selsey, Chichester

Located approximately 350 meters walk from the seaside, this impressive three-bedroom detached property boasts a spacious layout, ideal for modern living. Upon entering the property, you step straight into a convenient porch space. Then from the main hallway, you are greeted by a large living room with a dining area, perfect for both relaxation and entertaining. The kitchen, complete with an adjoining dining room, offers ample space for culinary enthusiasts to create and enjoy meals together. Additionally, the property features a conservatory, providing a tranquil space to unwind and enjoy the natural surroundings.

Council Tax band: D

Tenure: Freehold

EPC Energy Efficiency Rating: D

EPC Environmental Impact Rating: G

- Three Bedroom Detached Property
- Large Living Room with Dining Area
- Kitchen with Adjoining Dining Room
- Conservatory
- All Double Bedrooms, Main and Third have Storage
- Off Road Parking for Multiple Vehicles
- Garage with Electric Roller Door
- Approx. 90ft Rear Garden