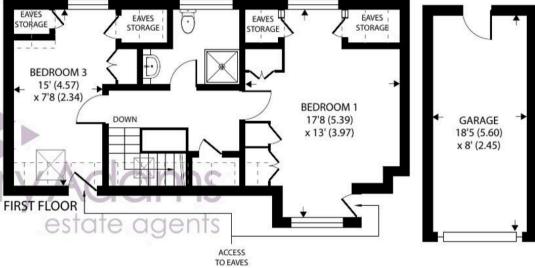

All three bedrooms are generously sized and offer comfort and privacy, with the main bedroom and bedroom three benefiting from storage facilities. Furthermore, the property boasts off-road parking for multiple vehicles, ensuring convenience for residents and guests alike. A garage with an electric roller door adds to the appeal of this property, providing secure storage and easy access.

Council Tax band: D, EPC Rating: D

Approximate Area = 1427 sq ft / 132.5 sq m Limited Use Area(s) = 100 sq ft / 9.2 sq m Garage = 148 sq ft / 13.7 sq m Total = 1675 sq ft / 155.4 sq m

For identification only - Not to scale