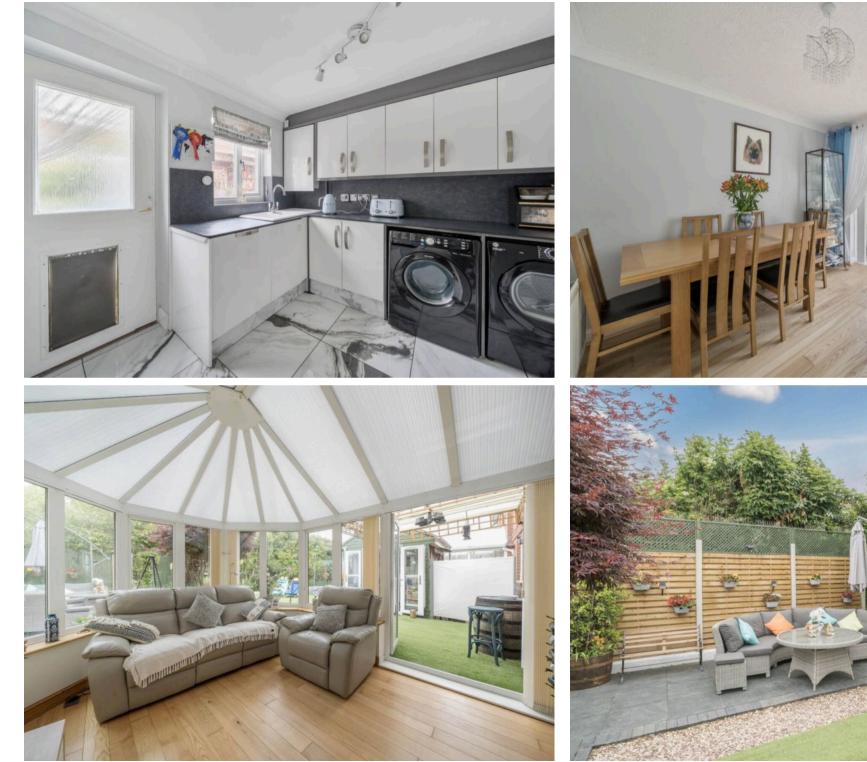

## 1 Lifeboat Way

Selsey, Chichester

Nestled in a sought-after neighbourhood, this stunning 4-bedroom detached house offers a harmonious blend of contemporary design and practical living.

Boasting a spacious layout, the property features a porch, two inviting living rooms, a charming dining room, and a modern kitchen/breakfast room. There is also a lovely conservatory and a W/C on the ground floor. Upstairs, all four bedrooms are double in size, the main bedroom benefitting from an en-suite bathroom. There is also a family bathroom too.

Externally, the easy-to-maintain rear garden is a haven of tranquillity that is meticulously presented. With the added bonus of a summer house - ideal for unwinding or entertaining guests, patio, decking and intuitive lighting installed, the garden is a real haven at any time of the day. Parking is a breeze with off-road parking easily accommodating multiple vehicles. There are also solar panels installed on the roof. Council Tax: E, EPC Energy Efficiency : C