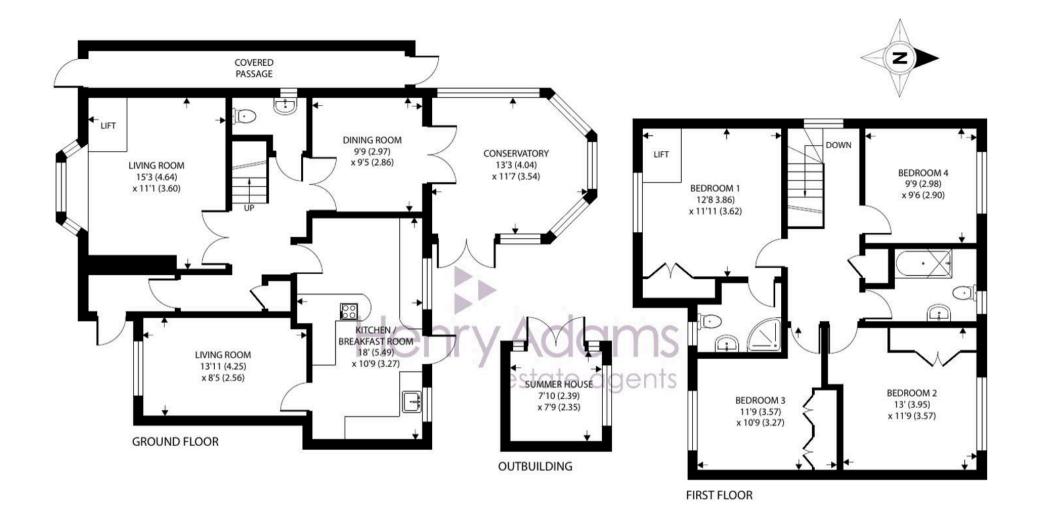

Approximate Area = 1675 sq ft / 155.6 sq m (excludes covered passage) Outbuilding = 60 sq ft / 5.5 sq m Total = 1735 sq ft / 161.1 sq m For identification only - Not to scale