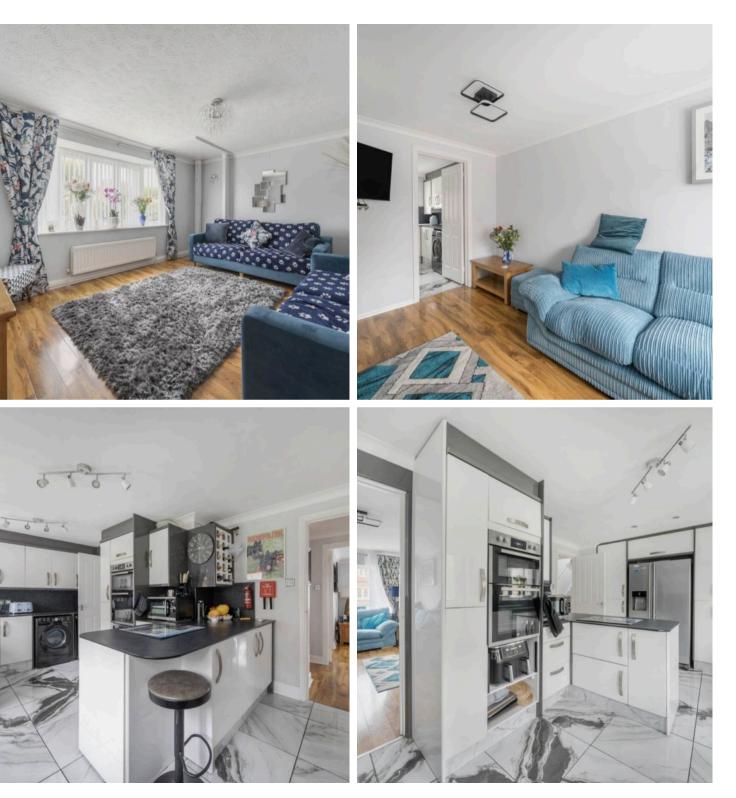

## 1 Lifeboat Way

Selsey, Chichester

Nestled in a sought-after neighbourhood, this stunning 4-bedroom detached house offers a harmonious blend of contemporary design and practical living.

Boasting a spacious layout, the property features a porch, two inviting living rooms, a charming dining room, and a modern kitchen/breakfast room. There is also a lovely conservatory and a W/C on the ground floor. Upstairs, all four bedrooms are double in size, the main bedroom benefitting from an en-suite bathroom. There is also a family bathroom too.

- Four Bedroom Detached House
- En-Suite and Family Bathroom
- Two Living Rooms and Dining Room
- Solar Panels
- Kitchen/ Breakfast Room
- Easy-to-Maintain and Well Presented Rear Garden
- Summer House
- Off Road Parking