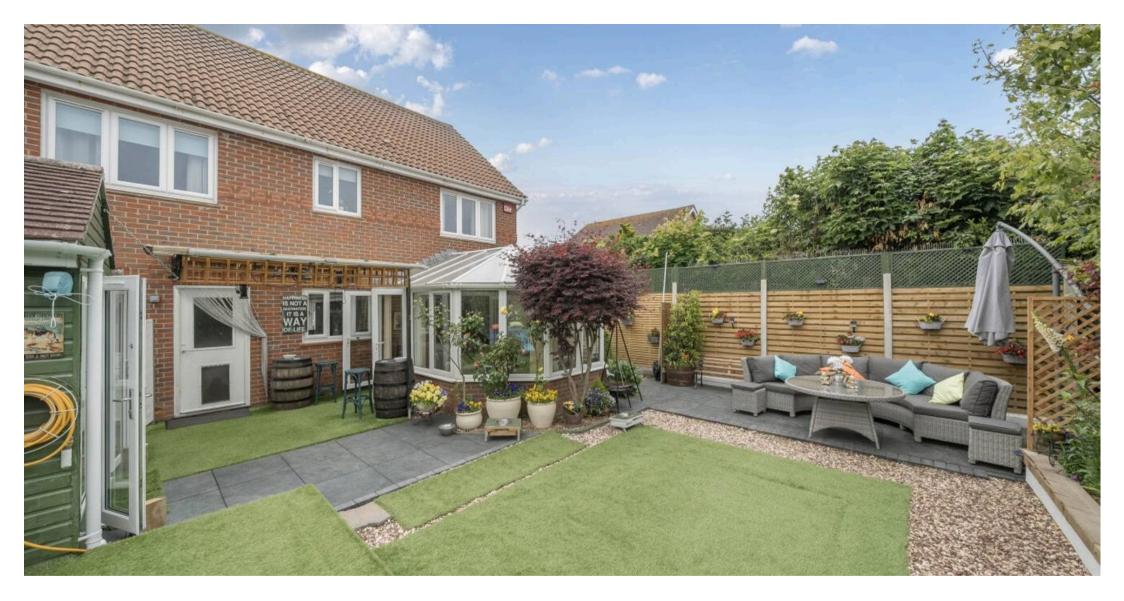

Externally, the easy-to-maintain rear garden is a haven of tranquillity that is meticulously presented. With the added bonus of a summer house - ideal for unwinding or entertaining guests, patio, decking and intuitive lighting installed, the garden is a real haven at any time of the day. Parking is a breeze with off-road parking easily accommodating multiple vehicles. There are also solar panels installed on the roof. Council Tax: E, EPC Energy Efficiency : C

- Four Bedroom Detached House
- En-Suite and Family Bathroom
- Two Living Rooms and Dining Room
- Solar Panels
- Kitchen/ Breakfast Room
- Easy-to-Maintain and Well Presented Rear Garden
- Summer House
- Off Road Parking

Tenure: Freehold

EPC Energy Efficiency Rating: C

EPC Environmental Impact Rating:

- Four Bedroom Detached House
- En-Suite and Family Bathroom
- Two Living Rooms and Dining Room
- Solar Panels
- Kitchen/ Breakfast Room
- Easy-to-Maintain and Well Presented Rear Garden
- Summer House
- Off Road Parking