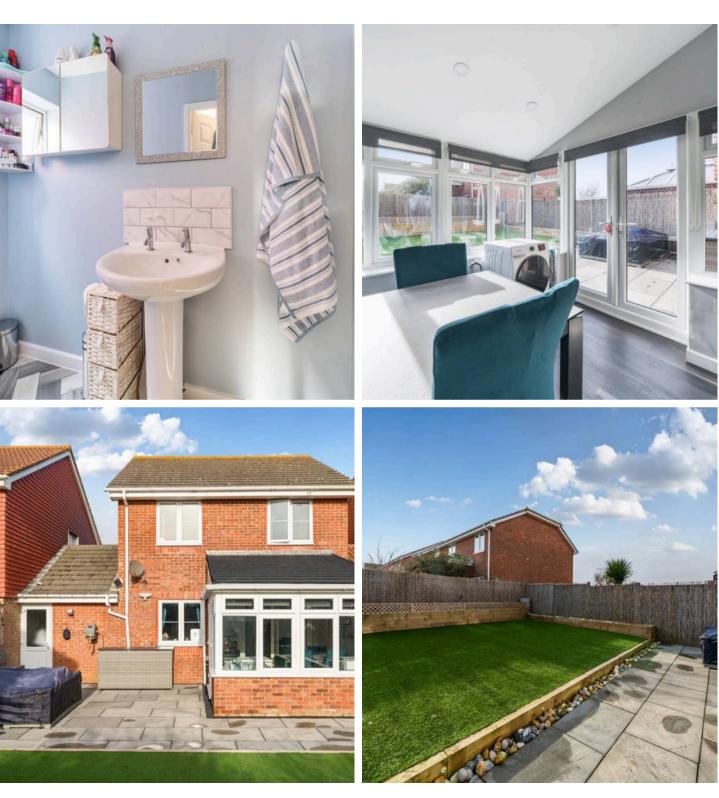

Upon entering, there is a charming 17' x 16' living room, enhancing the sense of openness within the residence. Adjacent to the living room, a conservatory which was replaced in June 2024 provides a tranquil space for relaxation or entertaining guests, complementing the indoor living areas with natural light and views of the surroundings.

## Selsey, Chichester

Stepping outside, the property reveals a south-facing garden, bathed in natural light and offering a tranquil retreat for relaxation and leisure. The garden has been subject to a complete overhaul since 2023 and now provides a generous patio seating area, artificial lawn edged in wooden sleepers creating raised borders. Further enhancing the allure of this property is the inclusion of a garage and off-road parking facilities, ensuring convenience and security for vehicle storage.