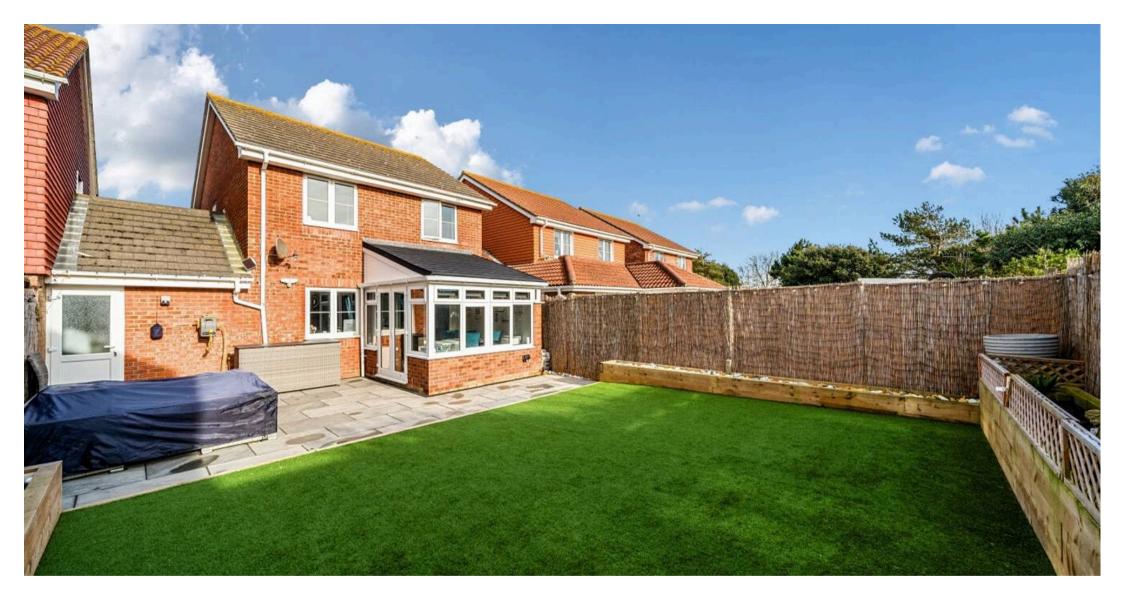

## Selsey, Chichester

Stepping outside, the property reveals a south-facing garden, bathed in natural light and offering a tranquil retreat for relaxation and leisure. The garden has been subject to a complete overhaul since 2023 and now provides a generous patio seating area, artificial lawn edged in wooden sleepers creating raised borders. Further enhancing the allure of this property is the inclusion of a garage and off-road parking facilities, ensuring convenience and security for vehicle storage.