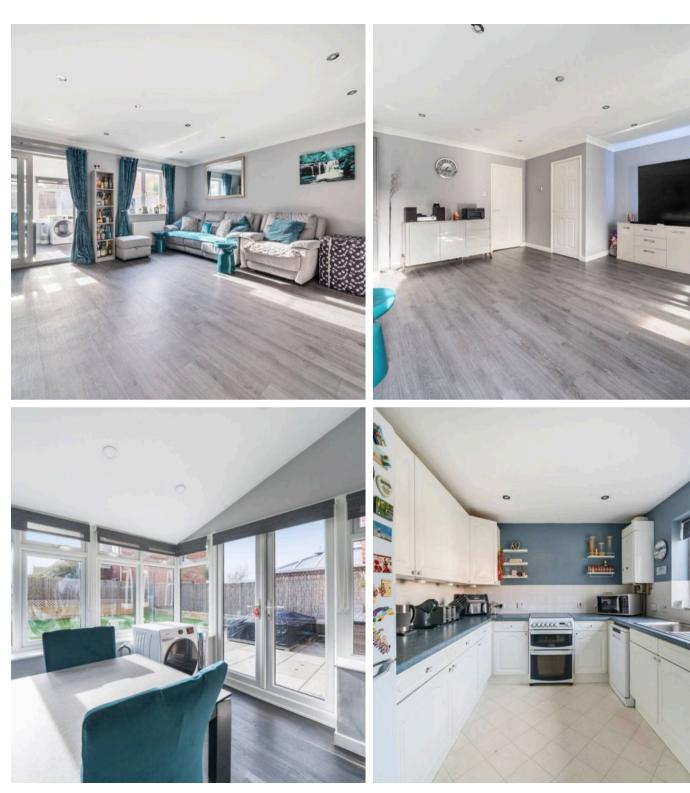

Upon entering, there is a charming 17' x 16' living room, enhancing the sense of openness within the residence. Adjacent to the living room, a conservatory which was replaced in June 2024 provides a tranquil space for relaxation or entertaining guests, complementing the indoor living areas with natural light and views of the surroundings.

The property features a carefully designed layout that incorporates three double bedrooms, each offering space and privacy for residents. The main bedroom is complemented by an en-suite shower room (shower replaced in 2023), providing a touch of convenience for the occupants. In addition to the en-suite, the property includes a ground floor cloakroom and a family bathroom (recently updated). The kitchen provides a functional space equipped with ample storage, ideal for preparing meals and hosting gatherings. A worthy note is that the current home owner installed a new boiler in oct 2023 along with a electric new fuse board providing peace of mind for any new homeowner.