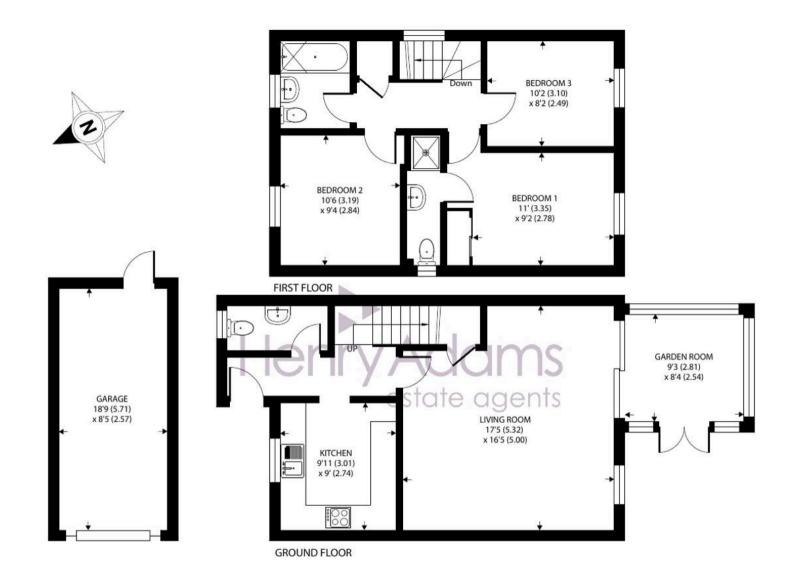

Council Tax band: D , EPC - Rating: D

EPC Environmental Impact Rating: D

Approximate Area = 1013 sq ft / 94.1 sq m Garage = 158 sq ft / 14.6 sq m Total = 1171 sq ft / 108.7 sq m For identification only - Not to scale