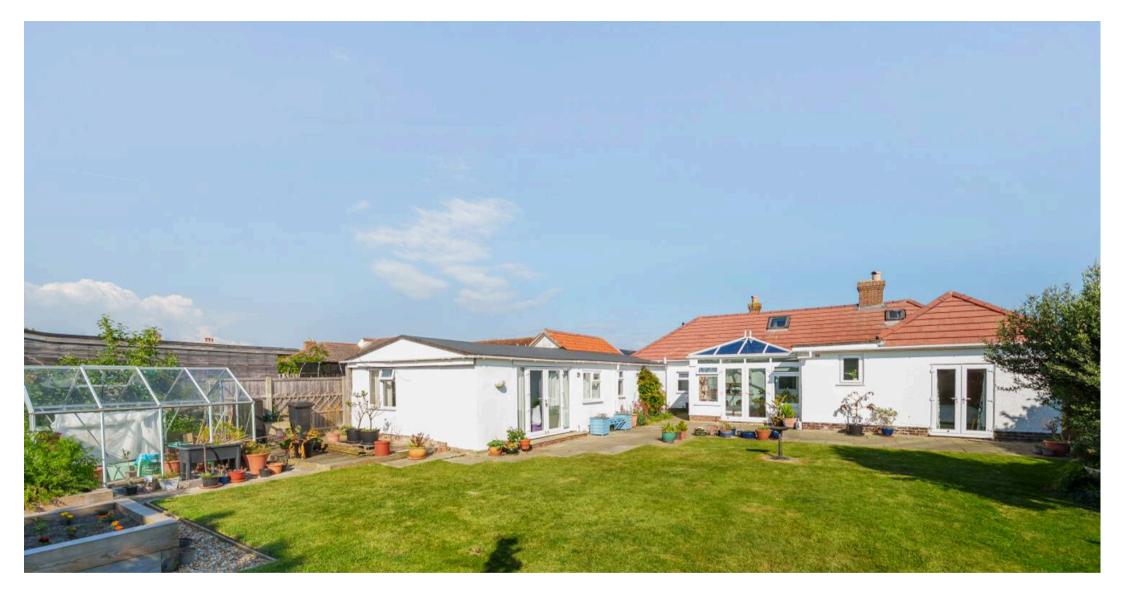

### Selsey, Chichester

Externally the block paved driveway with space for two cars and an electric charging point, catering to the needs of eco-conscious individuals. Practicality meets convenience in this feature, ensuring that modern lifestyle needs are seamlessly integrated into this inviting property. The property offers a generous westerly facing garden, providing an oasis for relaxation and outdoor enjoyment. This private space is an ideal retreat for alfresco dining, gardening, or simply basking in the tranquillity of your surroundings. Council Tax band: E