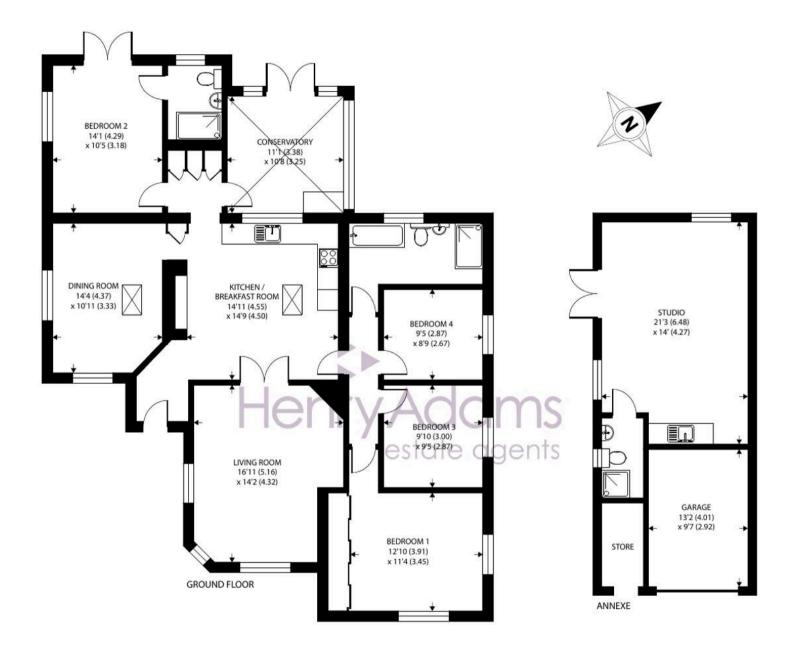

Council Tax band: E, EPC Rating: D

Approximate Area = 1571 sq ft / 146 sq m Annexe = 456 sq ft / 42.3 sq m Total = 2027 sq ft / 188.3 sq m For identification only - Not to scale

Î