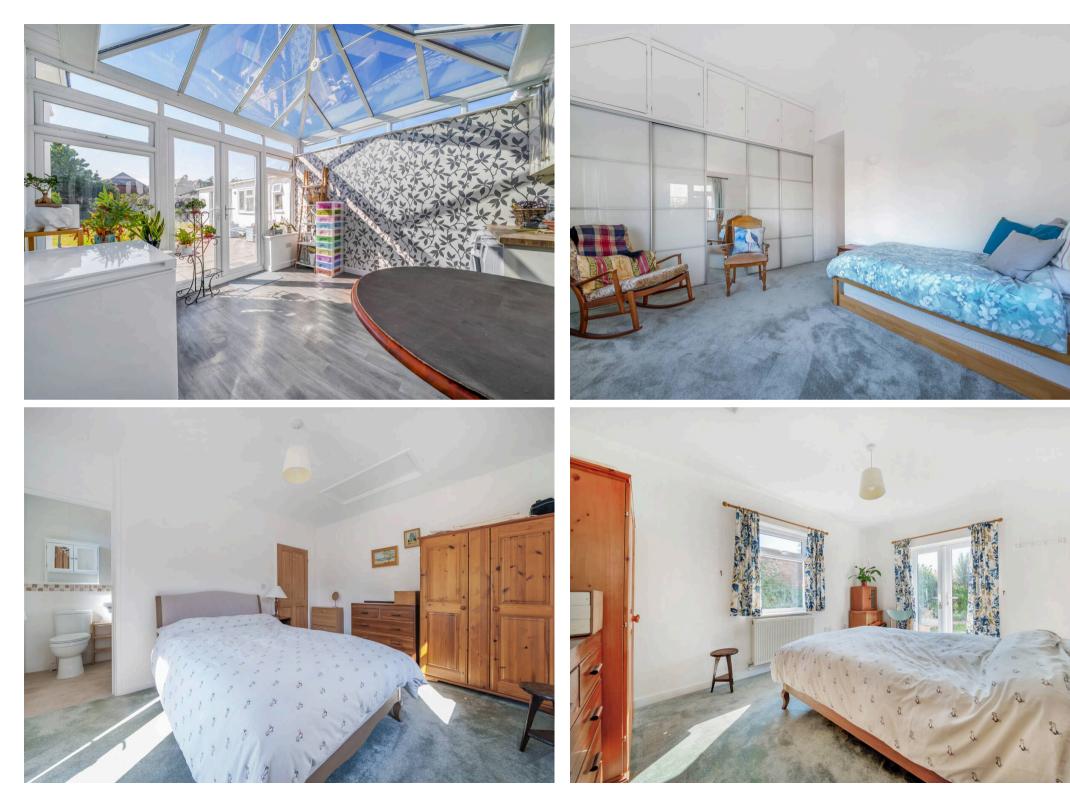

A unique feature of this property is the detached Studio, equipped with a kitchenette and shower room, offering possibilities for use as a guest annexe, creative space, or home office. This versatile space is a true value addition to the property, providing additional living options and privacy when needed. The main residence further boasts two modern shower rooms, ensuring convenience and comfort for all occupants. The recent upgrades to the property include a new roof in 2023, new windows & heating boiler in 2019, offering peace of mind for years to come with enhanced energy efficiency and aesthetic appeal. With the current cost of living, the current owner has had solar panels fitted which help aid and ease the cost of electric.