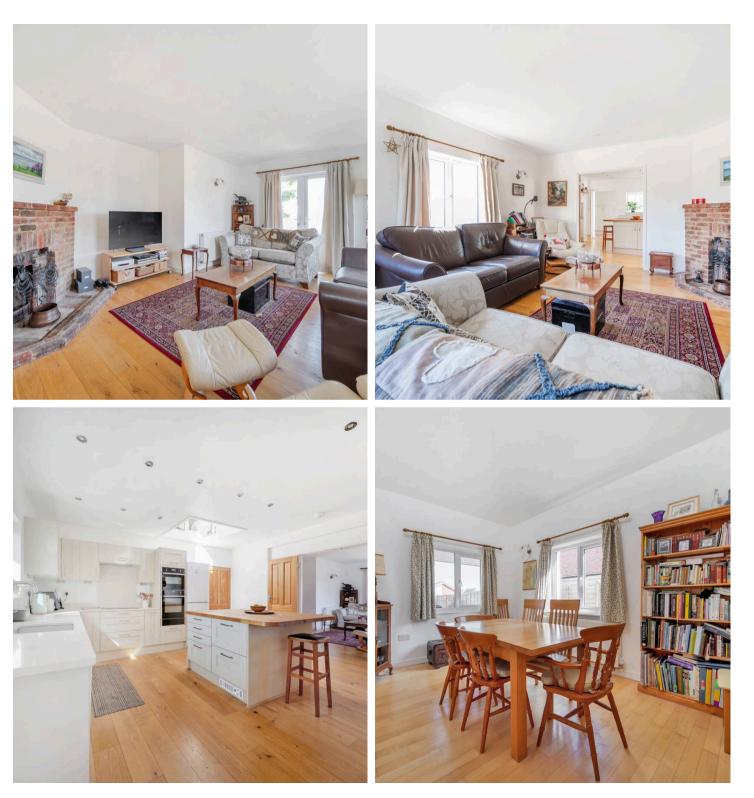

Upon entering the property, you are welcomed into a bright and airy kitchen breakfast room with access to a living room providing the perfect setting for relaxation and entertainment along with a separate dining room. The kitchen breakfast room is a culinary enthusiast's dream, meticulously designed to offer both functionality and style, making it a focal point of the home.