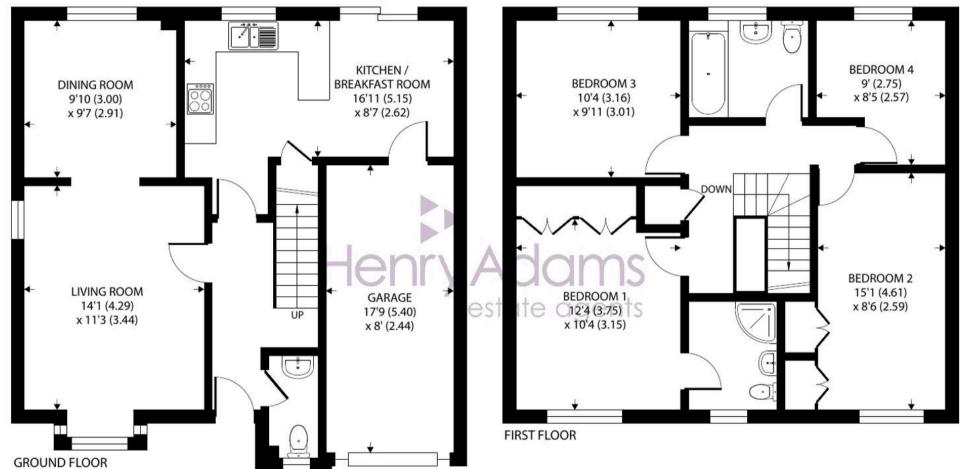

Approximate Area = 1196 sq ft / 111.1 sq m Garage = 144 sq ft / 13.3 sq m Total = 1340 sq ft / 124.4 sq m For identification only - Not to scale

(i)