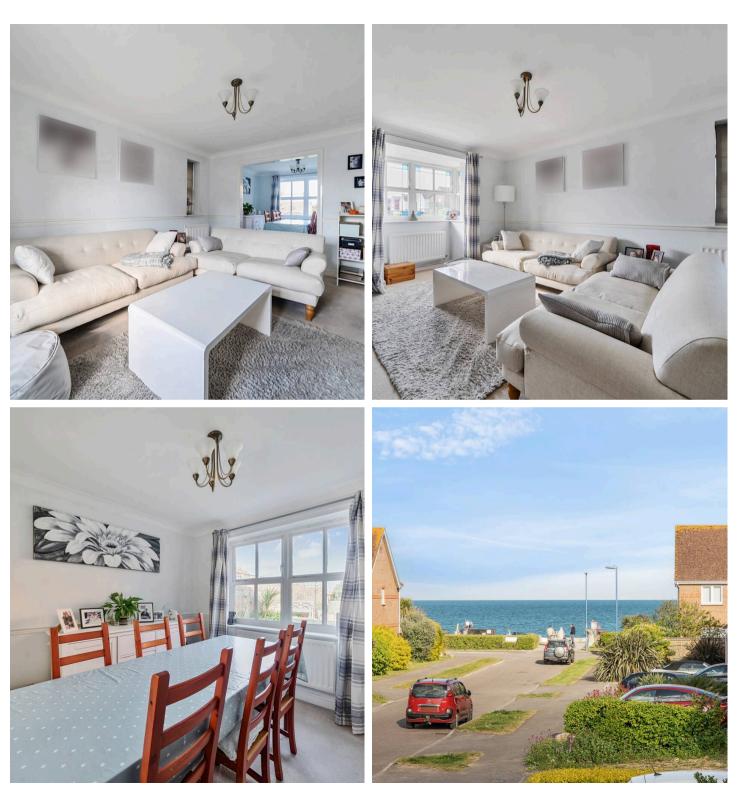

## Selsey, Chichester

Nestled within a sought-after sea-facing development, this detached house offers an idyllic coastal lifestyle. Boasting a total of four bedrooms, including two with a view of the sea. The home is thoughtfully designed with a living room, a separate dining area for entertaining guests and convenient amenities such as a cloakroom, en-suite, and family bathroom. Whilst in need of some updating, the property is competitively priced to sell, making it an attractive opportunity for buyers looking to secure their dream coastal home. Furthermore, residents can enjoy the convenience of a private driveway and garage, providing off road parking for 2 cars. Located just a stone's throw away from the beach, residents can take leisurely strolls along the shore or simply unwind to the sound of the waves, offering a serene escape from the hustle and bustle of every-day life.

In addition to the property's interior, the outside space of this home promises to be a haven of tranquillity and natural beauty. The enclosed easterly facing rear garden offers a secluded outdoor sanctuary, ideal for hosting gatherings, enjoying al fresco dining, or simply basking in the sun. Furthermore, the property's prime location within 100 metres of the beach ensures easy access to the sandy shores and breath taking sea views, allowing residents to embrace the coastal lifestyle to the fullest. Whether it's to watch the sunrise over the horizon or to bask in the cool sea breeze, this property offers a rare opportunity to own a slice of seaside paradise. Council Tax band: E, EPC: D