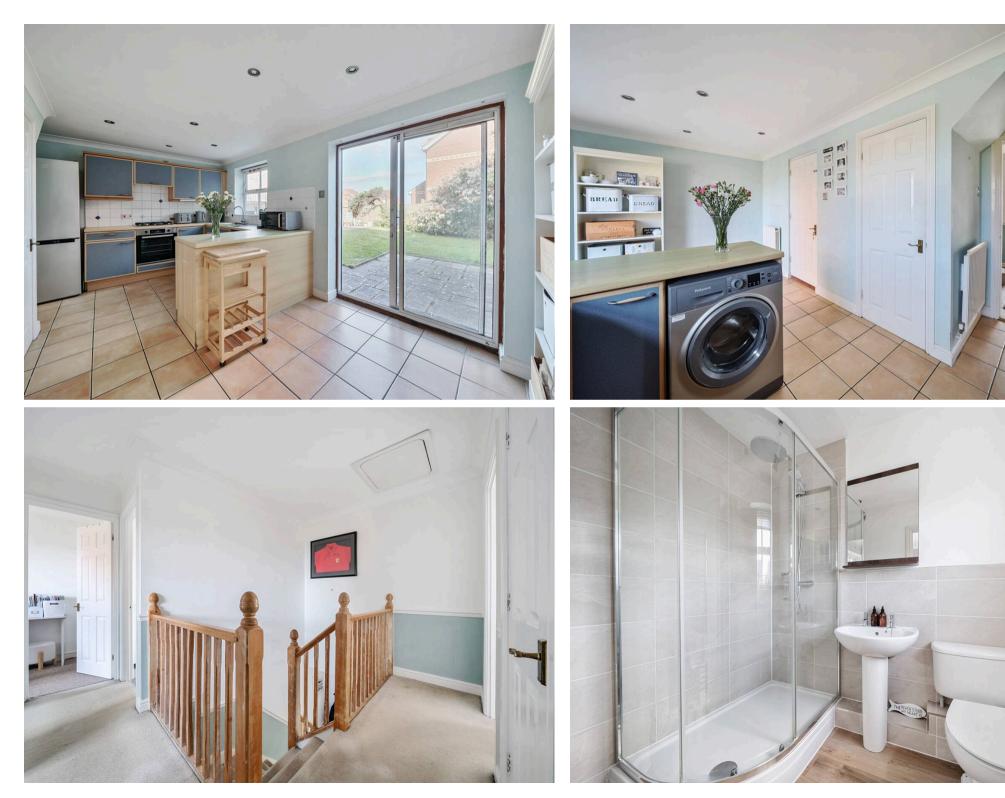

## Selsey, Chichester

Nestled within a sought-after sea-facing development, this detached house offers an idyllic coastal lifestyle. Boasting a total of four bedrooms, including two with a view of the sea. The home is thoughtfully designed with a living room, a separate dining area for entertaining guests and convenient amenities such as a cloakroom, en-suite, and family bathroom. Whilst in need of some updating, the property is competitively priced to sell, making it an attractive opportunity for buyers looking to secure their dream coastal home. Furthermore, residents can enjoy the convenience of a private driveway and garage, providing off road parking for 2 cars. Located just a stone's throw away from the beach, residents can take leisurely strolls along the shore or simply unwind to the sound of the waves, offering a serene escape from the hustle and bustle of every-day life.

Tenure: Freehold

EPC Energy Efficiency Rating: D

EPC Environmental Impact Rating: D

- Detached house on popular sea facing development
- Four bedroom, 2 with a view of the sea
- Competitively priced to sell
- Living & dining rooms
- Cloakroom, en-suite & family bathroom
- Driveway & garage
- Enclosed Easterly facing rear garden
- Located within 100m of the beach