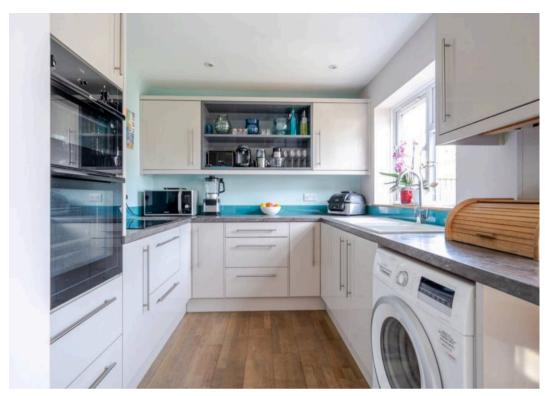

## 7 Acorn Close

Selsey, Chichester

Extended to offer versatile family living, this semidetached home presents an enticing opportunity. Boasting three bedrooms along with a cloakroom and a family bathroom, this property provides ample space for comfortable every-day living. The living room exudes a cosy ambience featuring a contemporary styled Morso Multifuel stove, large sliding patio door to the garden and corner sited window to create the feeling of the inside & outside seem like one. A dining/reception room offers a setting for hosting gatherings, further complemented by the modern kitchen breakfast room. Nestled in a desirable corner position of a cul-de-sac location, this residence enjoys a generous wrap around garden.

Tenure: Freehold

EPC Energy Efficiency Rating: C

- Extended semi detached house
- Three bedrooms
- Cloakroom & family bathroom
- Living room with Morso Multifuel stove installed
- Dining/reception room
- Kitchen breakfast room
- Occupying a corner position with generous wrap around garden
- Driveway & garage