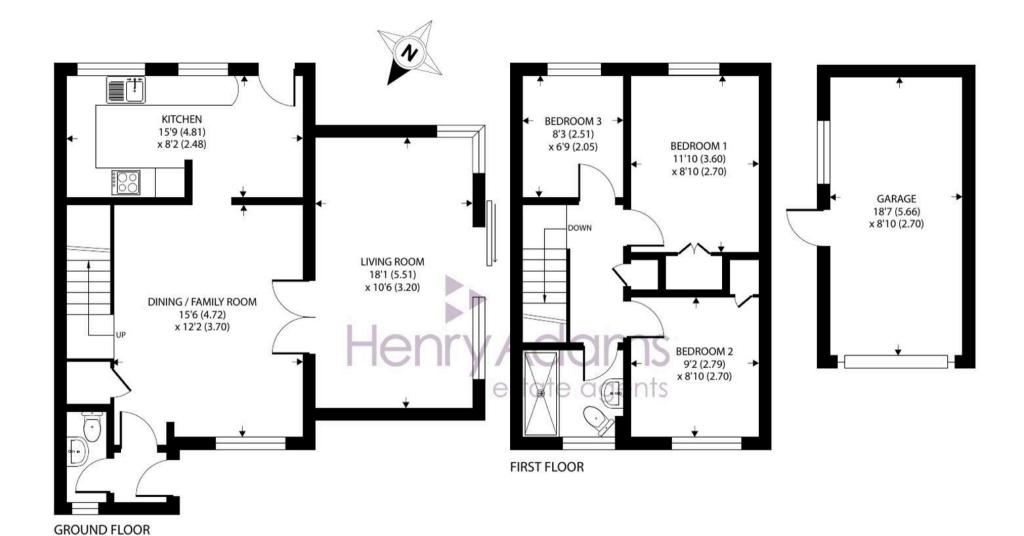

Approximate Area = 994 sq ft / 92.3 sq m Garage = 164 sq ft / 15.2 sq m Total = 1158 sq ft / 107.5 sq m

For identification only - Not to scale