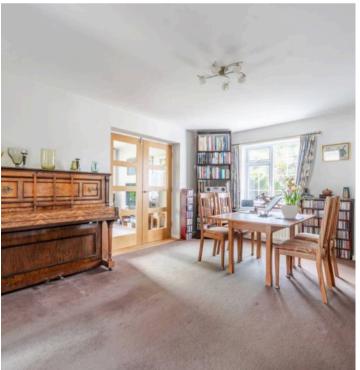

## 7 Acorn Close

Selsey, Chichester

Extended to offer versatile family living, this semidetached home presents an enticing opportunity. Boasting three bedrooms along with a cloakroom and a family bathroom, this property provides ample space for comfortable every-day living. The living room exudes a cosy ambience featuring a contemporary styled Morso Multifuel stove, large sliding patio door to the garden and corner sited window to create the feeling of the inside & outside seem like one. A dining/reception room offers a setting for hosting gatherings, further complemented by the modern kitchen breakfast room. Nestled in a desirable corner position of a cul-de-sac location, this residence enjoys a generous wrap around garden.

Tenure: Freehold

EPC Energy Efficiency Rating: C

- Extended semi detached house
- Three bedrooms
- Cloakroom & family bathroom
- Living room with Morso Multifuel stove installed
- Dining/reception room
- Kitchen breakfast room
- Occupying a corner position with generous wrap around garden
- Driveway & garage