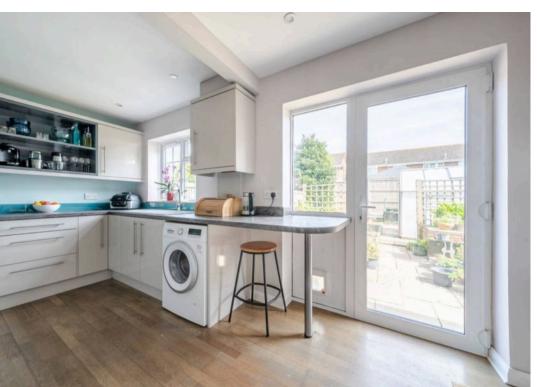

## 7 Acorn Close

Selsey, Chichester

Extended to offer versatile family living, this semidetached home presents an enticing opportunity. Boasting three bedrooms along with a cloakroom and a family bathroom, this property provides ample space for comfortable every-day living. The living room exudes a cosy ambience featuring a contemporary styled Morso Multifuel stove, large sliding patio door to the garden and corner sited window to create the feeling of the inside & outside seem like one. A dining/reception room offers a setting for hosting gatherings, further complemented by the modern kitchen breakfast room. Nestled in a desirable corner position of a cul-de-sac location, this residence enjoys a generous wrap around garden.

Tenure: Freehold

EPC Energy Efficiency Rating: C

- Extended semi detached house
- Three bedrooms
- Cloakroom & family bathroom
- Living room with Morso Multifuel stove installed
- Dining/reception room
- Kitchen breakfast room
- Occupying a corner position with generous wrap around garden
- Driveway & garage