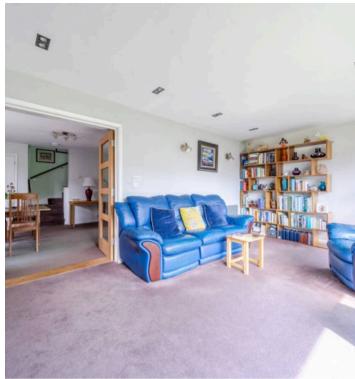

## 7 Acorn Close

Selsey, Chichester

Extended to offer versatile family living, this semidetached home presents an enticing opportunity. Boasting three bedrooms along with a cloakroom and a family bathroom, this property provides ample space for comfortable every-day living. The living room exudes a cosy ambience featuring a contemporary styled Morso Multifuel stove, large sliding patio door to the garden and corner sited window to create the feeling of the inside & outside seem like one. A dining/reception room offers a setting for hosting gatherings, further complemented by the modern kitchen breakfast room. Nestled in a desirable corner position of a cul-de-sac location, this residence enjoys a generous wrap around garden.

Tenure: Freehold

EPC Energy Efficiency Rating: C

- Extended semi detached house
- Three bedrooms
- Cloakroom & family bathroom
- Living room with Morso Multifuel stove installed
- Dining/reception room
- Kitchen breakfast room
- Occupying a corner position with generous wrap around garden
- Driveway & garage