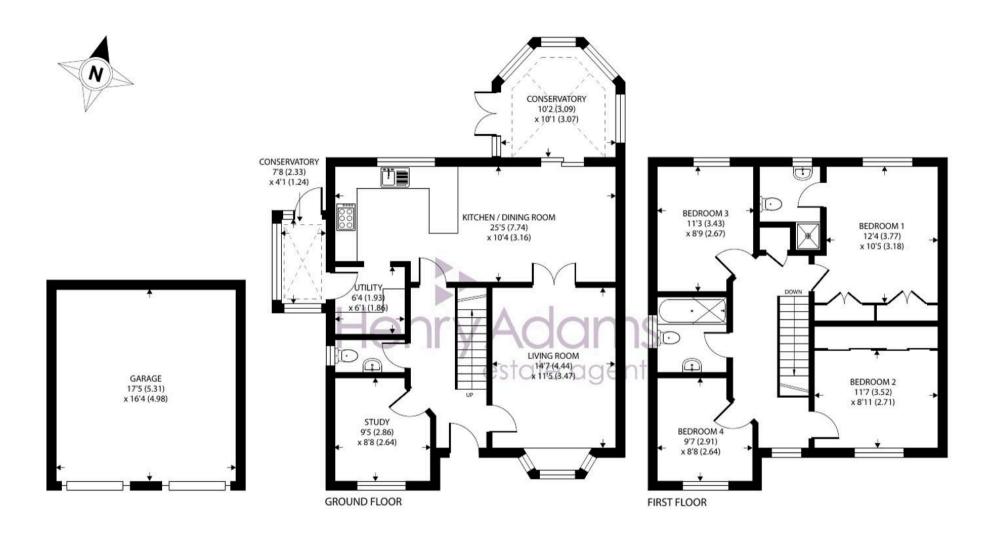

Approximate Area = 1504 sq ft / 139.7 sq m Garage = 285 sq ft / 26.4 sq m Total = 1789 sq ft / 166.1 sq m

For identification only - Not to scale