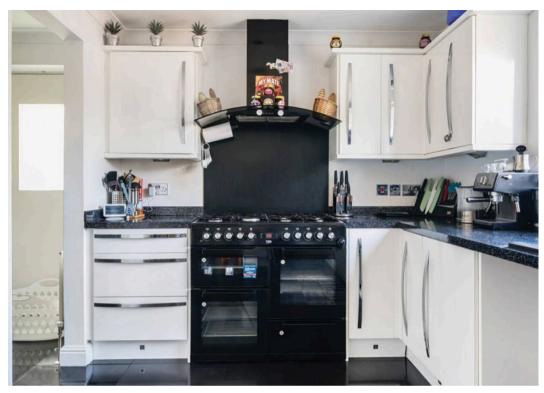

Upon entering, you are greeted by a welcoming living room, offering a cosy retreat for relaxation and entertaining. The adjacent study provides an ideal space for those who require a home office or quiet reading area. The heart of the home is undoubtedly the generously proportioned kitchen breakfast room, perfect for gathering with family and friends over delicious meals.