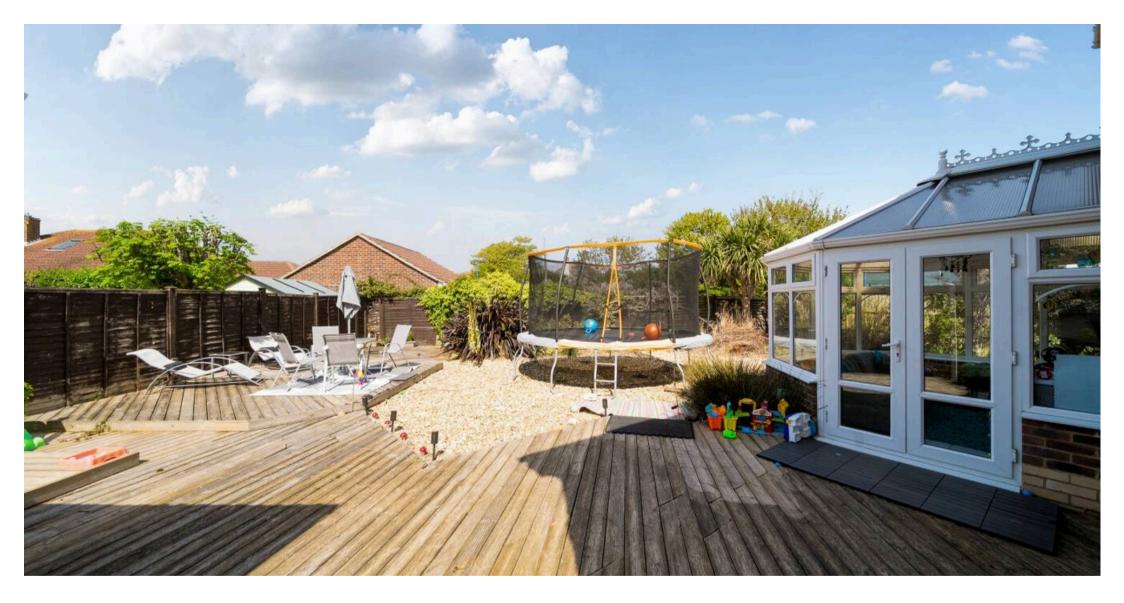

Positioned on a corner plot, this residence boasts a generous garden that extends to two sides, offering plenty of outdoor space for relaxation and recreation. A double driveway provides parking space for approximately four vehicles, while a detached double garage ensures ample storage space for vehicles and additional belongings.