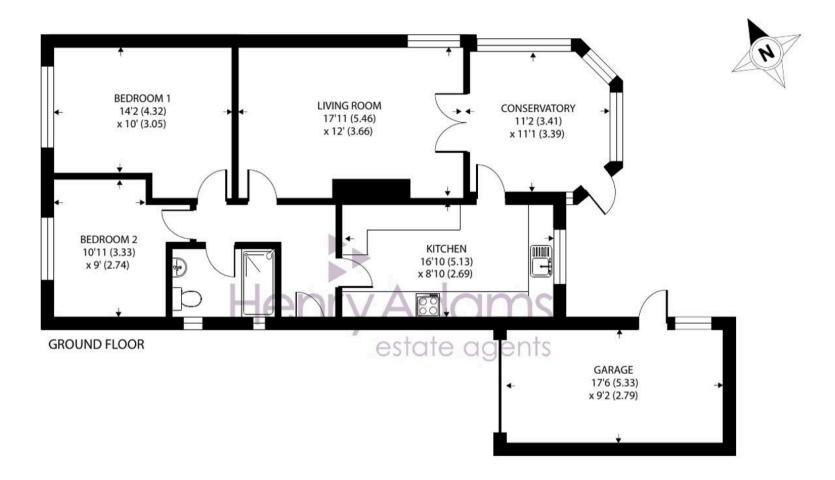

Approximate Area = 892 sq ft / 82.8 sq m Garage = 160 sq ft / 14.8 sq m Total = 1052 sq ft / 97.7 sq m

For identification only - Not to scale