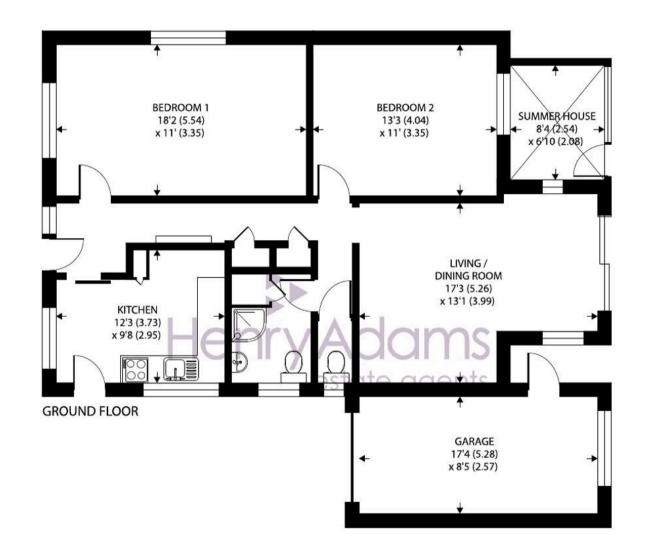

N

Approximate Area = 932 sq ft / 86.5 sq m Garage = 147 sq ft / 13.7 sq m Total = 1079 sq ft / 100.2 sq m For identification only - Not to scale