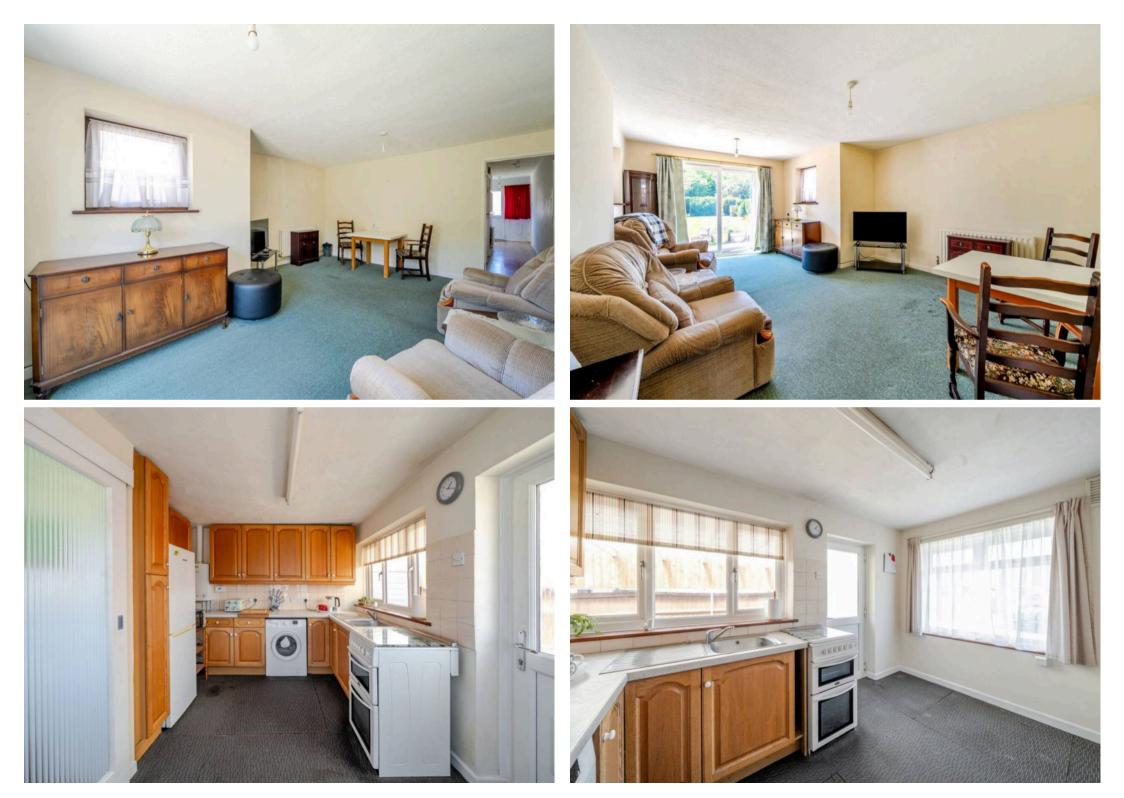

The living room serves as the heart of the home, providing a welcoming atmosphere for relaxation. Here, direct access to the westerly facing 75ft rear garden allows for seamless indoor-outdoor living, inviting natural light and fresh air to permeate the space. The garden presents a tranquil sanctuary for outdoor activities or simply unwinding amidst nature's beauty.

## Selsey, Chichester

This property features a kitchen breakfast room and two toilets for added convenience, catering to modern lifestyles and enhancing daily comfort. Moreover, the absence of an onward chain presents a rare opportunity for a smooth and efficient purchase process, allowing the new owners to move in and settle without delay. This property is ready and waiting to embrace its new inhabitants, offering a blank canvas for personalisation and transformation.