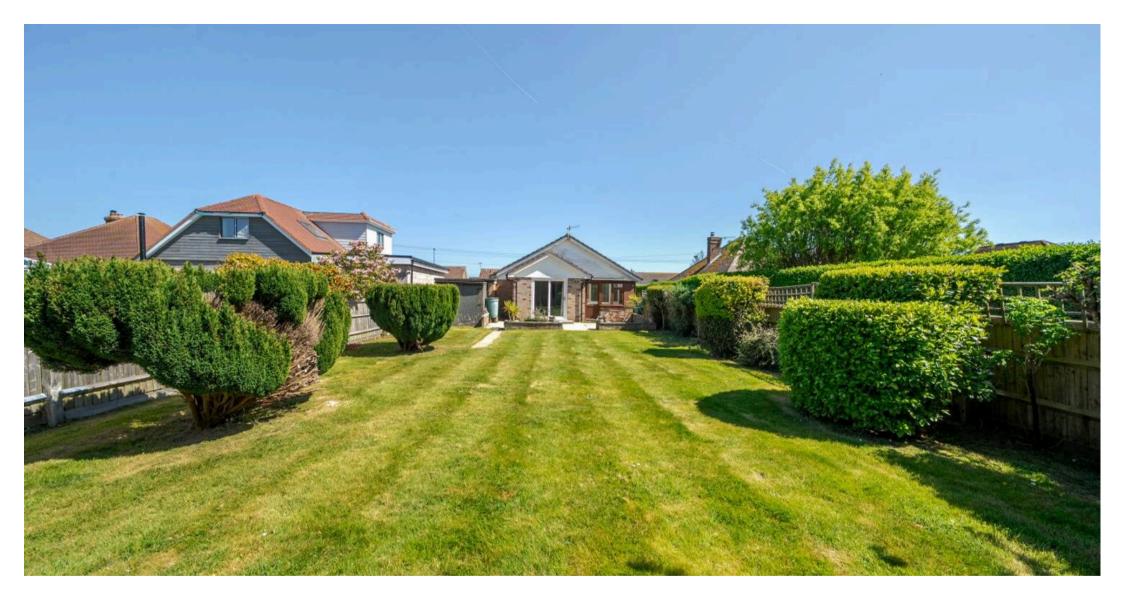

The living room serves as the heart of the home, providing a welcoming atmosphere for relaxation. Here, direct access to the westerly facing 75ft rear garden allows for seamless indoor-outdoor living, inviting natural light and fresh air to permeate the space. The garden presents a tranquil sanctuary for outdoor activities or simply unwinding amidst nature's beauty.

- Detached bungalow in close proximity to shops & bus route
- Two double bedrooms
- Living room with direct access to the garden
- Two toilets
- Westerly facing 75ft (approx) rear garden
- No onward chain
- Driveway, partially covered by a car port & garage