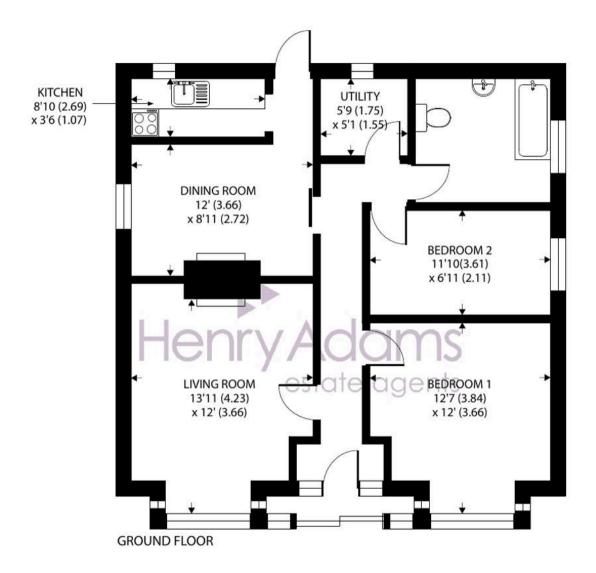

The dwelling boasts a layout comprising two bedrooms and two reception rooms that offer versatility in potential use. A focal point of this property lies in its location, situated within a mere five-minute stroll from the high street amenities & bus route, ensuring that convenience and accessibility are never compromised. Furthermore, there exists a promising opportunity to create off-road parking facilities, subject to obtaining the necessary consents — a value-adding feature that enhances practicality and convenience for future occupants.

Approximate Area = 783 sq ft / 72.7 sq m For identification only - Not to scale