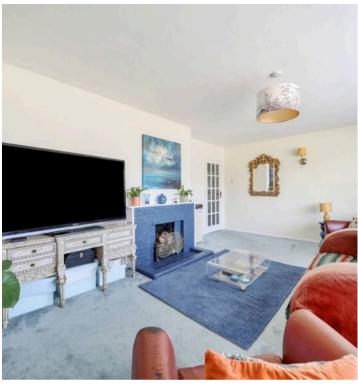

Upon entering, a central hallway provided access into all rooms with the living room featuring an open and working fireplace, perfect for creating a cosy atmosphere on chilly evenings. Additionally, this bungalow exudes character and charm and is offered for sale for the first time since the early 1980s. While the property retains its original features and layout, it presents an exciting prospect for those with a vision for modernisation and expansion. With potential for extension to the rear or even to 'go up' (subject to necessary consents), the property offers an opportunity to create a personalised living space tailored to individual preferences.