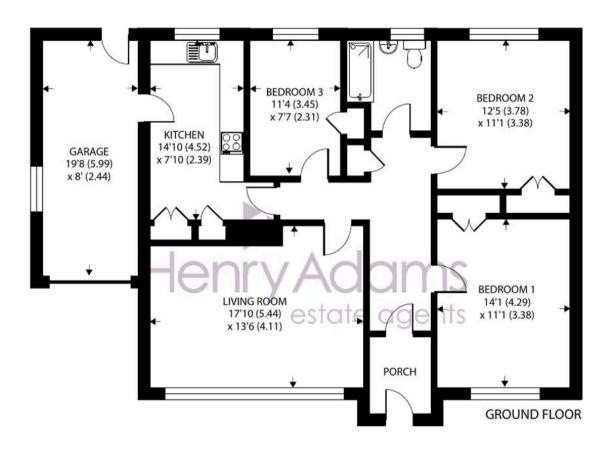

Council Tax band: E, EPC: E

 Detached bungalow located on popular western side of Selsey

Approximate Area = 1022 sq ft / 95 sq m Garage = 157 sq ft / 14.5 sq m Total = 1179 sq ft / 109.5 sq m

For identification only - Not to scale