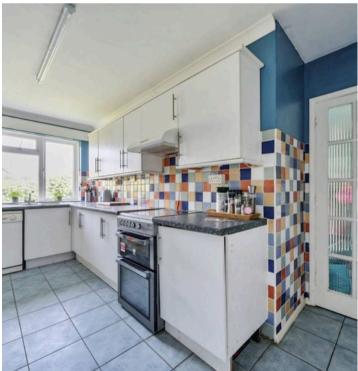

Upon entering, a central hallway provided access into all rooms with the living room featuring an open and working fireplace, perfect for creating a cosy atmosphere on chilly evenings. Additionally, this bungalow exudes character and charm and is offered for sale for the first time since the early 1980s. While the property retains its original features and layout, it presents an exciting prospect for those with a vision for modernisation and expansion. With potential for extension to the rear or even to 'go up' (subject to necessary consents), the property offers an opportunity to create a personalised living space tailored to individual preferences.

Council Tax band: E

Tenure: Freehold

EPC Energy Efficiency Rating: E

- Detached bungalow located on popular western side of Selsey
- Three double bedrooms
- Living room with open & working fireplace
- Offered for sale for the 1st time since the early 80's
- In need of modernisation and offers scope for extension (subject to necessary consents)
- Gas central heating & double glazing
- Generous 85ft x 50ft (approx) rear garden
- Driveway & garage