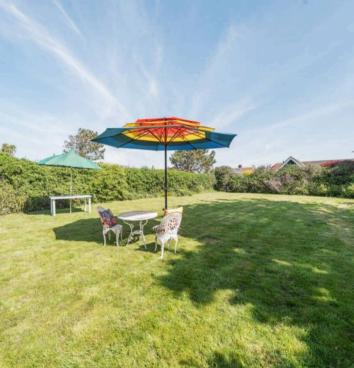

The property also features a driveway and garage for off-street parking, providing added convenience for residents. Situated on a generous plot, the bungalow benefits from an expansive 85ft x 50ft (approx) rear garden, offering a private outdoor sanctuary for relaxation and outdoor activities. Whether enjoying al fresco dining, gardening, or simply unwinding amidst nature, the garden space provides endless possibilities for creating your own outdoor retreat.

Council Tax band: E

Tenure: Freehold

EPC Energy Efficiency Rating: E

- Detached bungalow located on popular western side of Selsey
- Three double bedrooms
- Living room with open & working fireplace
- Offered for sale for the 1st time since the early 80's
- In need of modernisation and offers scope for extension (subject to necessary consents)
- Gas central heating & double glazing
- Generous 85ft x 50ft (approx) rear garden
- Driveway & garage