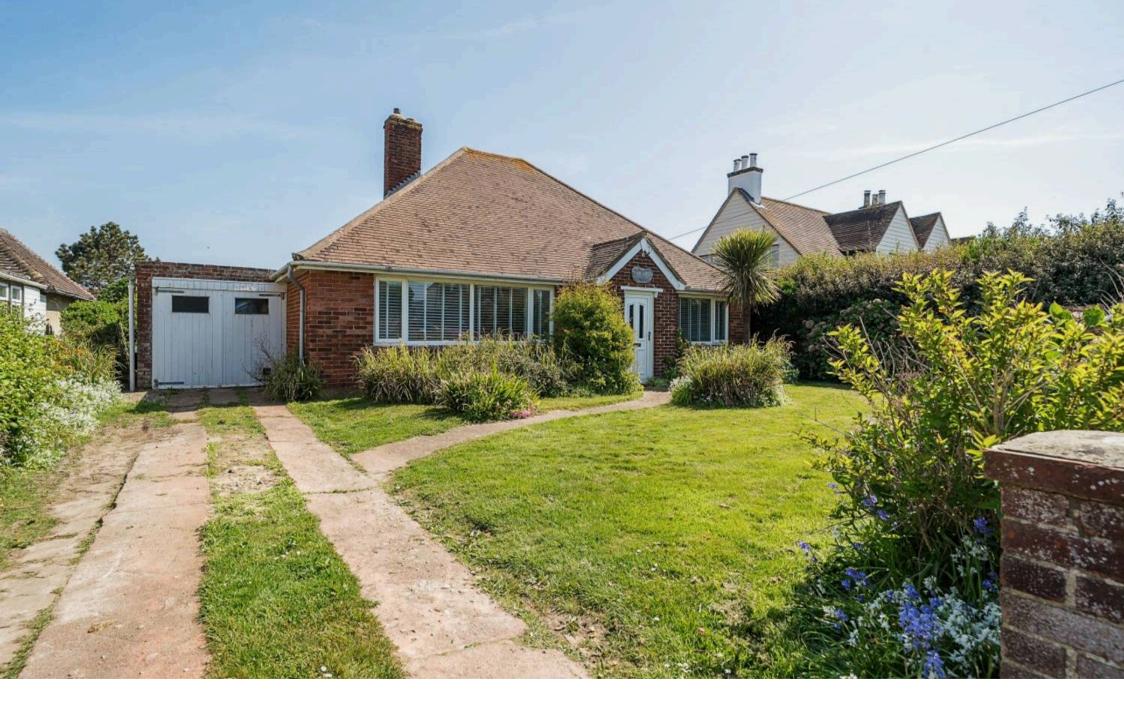

## 40 Clayton Road

Selsey, Chichester

This detached bungalow presents a unique opportunity to acquire a property with immense potential in a desirable location. Nestled in a sought-after location on the popular western side of Selsey. Boasting a timeless appeal, this property offers three generously proportioned double bedrooms, making it an ideal residence for growing families.

Upon entering, a central hallway provided access into all rooms with the living room featuring an open and working fireplace, perfect for creating a cosy atmosphere on chilly evenings. Additionally, this bungalow exudes character and charm and is offered for sale for the first time since the early 1980s. While the property retains its original features and layout, it presents an exciting prospect for those with a vision for modernisation and expansion. With potential for extension to the rear or even to 'go up' (subject to necessary consents), the property offers an opportunity to create a personalised living space tailored to individual preferences.

The property also features a driveway and garage for off-street parking, providing added convenience for residents. Situated on a generous plot, the bungalow benefits from an expansive 85ft x 50ft (approx) rear garden, offering a private outdoor sanctuary for relaxation and outdoor activities. Whether enjoying al fresco dining, gardening, or simply unwinding amidst nature, the garden space provides endless possibilities for creating your own outdoor retreat.

Council Tax band: E, EPC: E

 Detached bungalow located on popular western side of Selsey

Approximate Area = 1022 sq ft / 95 sq m Garage = 157 sq ft / 14.5 sq m Total = 1179 sq ft / 109.5 sq m

For identification only - Not to scale