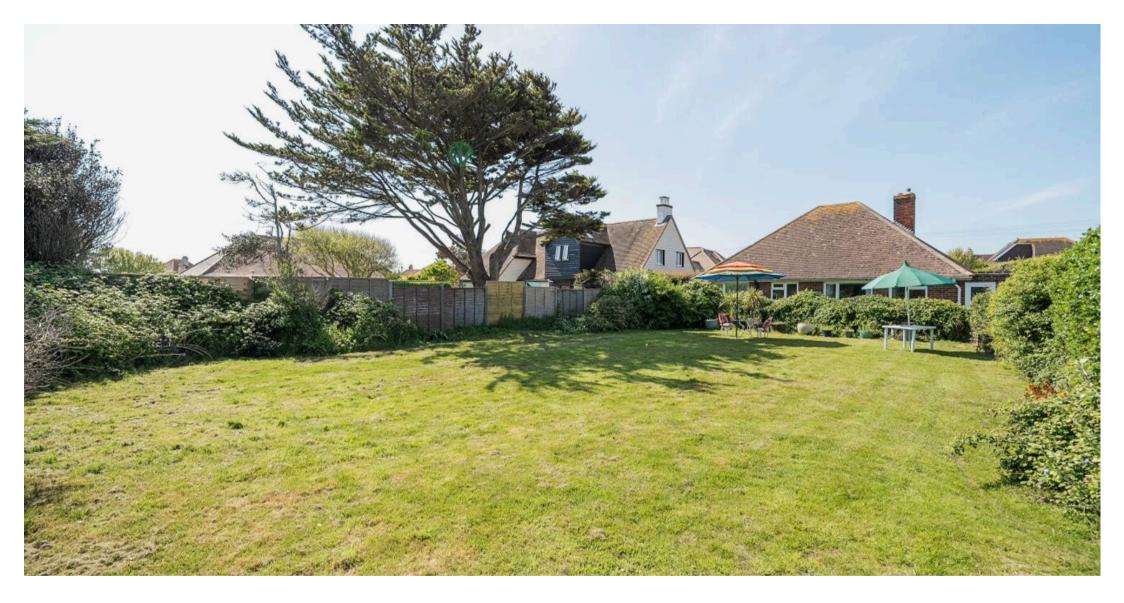

The property also features a driveway and garage for off-street parking, providing added convenience for residents. Situated on a generous plot, the bungalow benefits from an expansive 85ft x 50ft (approx) rear garden, offering a private outdoor sanctuary for relaxation and outdoor activities. Whether enjoying al fresco dining, gardening, or simply unwinding amidst nature, the garden space provides endless possibilities for creating your own outdoor retreat.

Council Tax band: E

Tenure: Freehold

EPC Energy Efficiency Rating: E

- Detached bungalow located on popular western side of Selsey
- Three double bedrooms
- Living room with open & working fireplace
- Offered for sale for the 1st time since the early 80's
- In need of modernisation and offers scope for extension (subject to necessary consents)
- Gas central heating & double glazing
- Generous 85ft x 50ft (approx) rear garden
- Driveway & garage