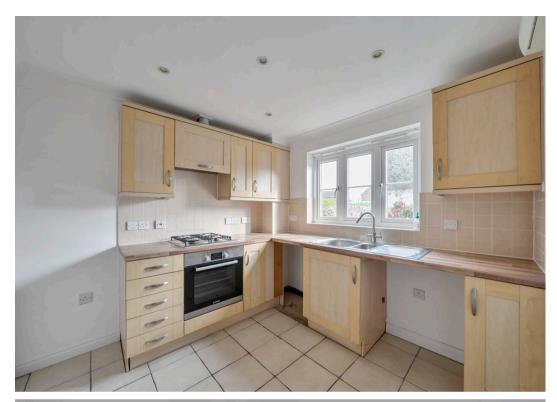

Council Tax-D

Council Tax band: D

Tenure: Freehold

EPC Energy Efficiency Rating: C

EPC Environmental Impact Rating: B

- Terraced townhouse located to the north of Selsey
- Three double bedrooms
- Ground floor cloakroom, 1st floor family bathroom and en-suite to main bedroom
- Allocated parking space in parking area
- Newly fitted carpets and re-decorated throughout
- Fitted double wardrobes in 2 bedrooms
- No onward chain
- Enclosed rear garden