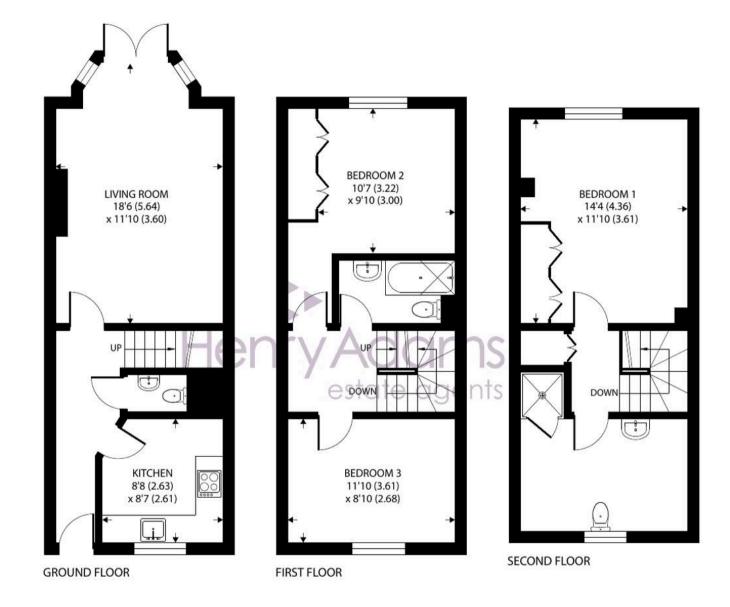

Upon entering the home, one is welcomed by the convenience of a ground floor cloakroom, ensuring practicality and comfort from the outset. Ascending to the first floor, a family bathroom awaits along with 2 bedrooms. A further staircase leads up to the top floor where the main bedroom can be found along with its very own en-suite shower room, providing a private sanctuary for relaxation and rejuvenation.

The functionality of this home is further underscored by the presence of fitted double wardrobes in two of the bedrooms, and an allocated parking space in the dedicated parking area.

An enclosed rear garden provides an intimate setting for al fresco dining, perfect for unwinding after a long day or hosting gatherings with friends or loved ones. Council Tax band: D

Tenure: Freehold

EPC Energy Efficiency Rating: C

**EPC Environmental Impact Rating: B** 

Approximate Area = 1097 sq ft / 101.9 sq m

For identification only - Not to scale