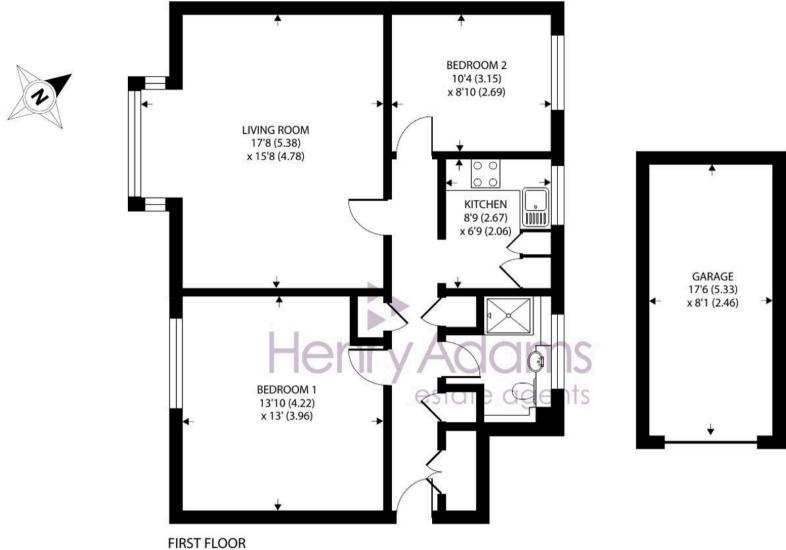

Tenure: Share of Freehold

EPC Energy Efficiency Rating: D

Approximate Area = 753 sq ft / 70 sq m Outbuilding = 140 sq ft / 13 sq m Total = 893 sq ft / 83 sq m

For identification only - Not to scale