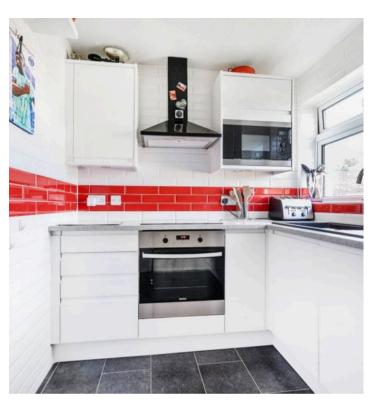

## 11 Trees Court St. Peters Crescent

Selsey, Chichester

Nestled to the north of Selsey, this purpose-built flat offers a charming abode for those seeking comfort and convenience. Boasting two double bedrooms, this well-presented property features a generous 17ft x 15ft (max) living room that provides ample space for relaxation and entertainment whilst overlooking the well kept communal gardens. The kitchen comes equipped with integrated/built-in appliances, ensuring functionality and style blend seamlessly. With a remarkable 981-year lease and a share of the freehold, this residence offers stability and investment potential, making it an ideal choice for both homeowners and investors alike. Convenient amenities include a garage within the block, double glazing, and electric heating, catering to modern lifestyles and comfort needs.

Council Tax band: B

Tenure: Share of Freehold

EPC Energy Efficiency Rating: D

EPC Environmental Impact Rating:

- Purpose built flat to the north of Selsey
- Well presented with generous 17ft x 15ft (max) living room
- 981yr lease as well as a share of the freehold
- Kitchen with integrated/built in appliances
- Garage in the block
- Double glazed and electric heating