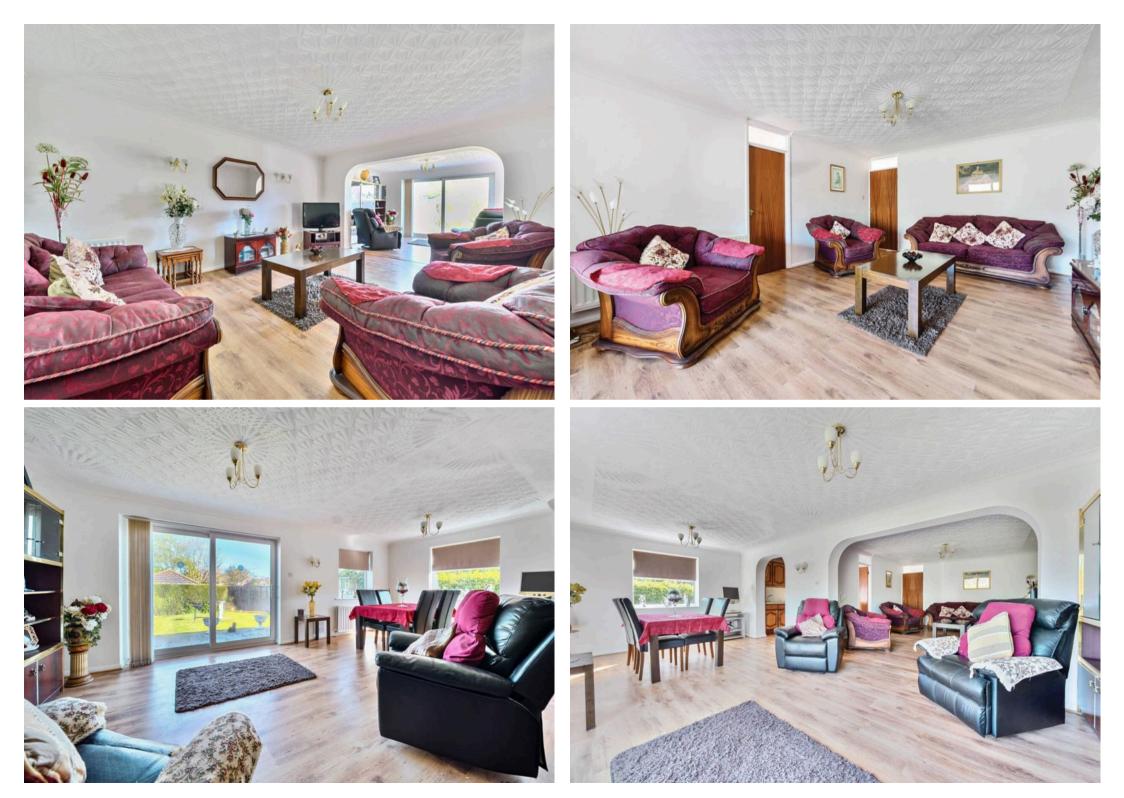

The heart of this home lies in its spacious living areas with a living room, sitting room and dining area, which overlook the rear garden through large windows, flooding the space with natural light and creating an ideal ambience for relaxation or entertaining. The thoughtful extension of this area offers versatile living options and enhances the overall flow of the property.