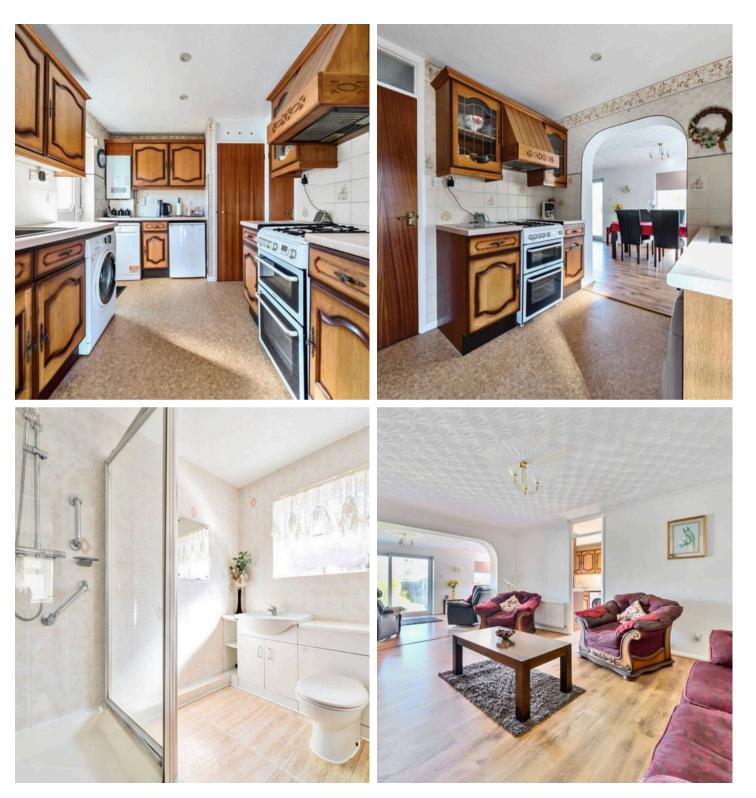

Enter through the front door into a hallway that leads to all the principal rooms of this property. The accommodation comprises two double bedrooms, providing ample space and natural light, perfect for a growing family or visiting guests.

The heart of this home lies in its spacious living areas with a living room, sitting room and dining area, which overlook the rear garden through large windows, flooding the space with natural light and creating an ideal ambience for relaxation or entertaining. The thoughtful extension of this area offers versatile living options and enhances the overall flow of the property.