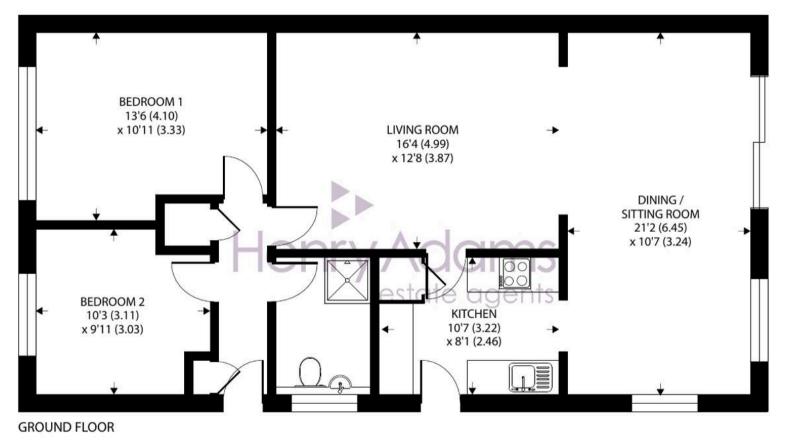

Enter through the front door into a hallway that leads to all the principal rooms of this property. The accommodation comprises two double bedrooms, providing ample space and natural light, perfect for a growing family or visiting guests.

The heart of this home lies in its spacious living areas with a living room, sitting room and dining area, which overlook the rear garden through large windows, flooding the space with natural light and creating an ideal ambience for relaxation or entertaining. The thoughtful extension of this area offers versatile living options and enhances the overall flow of the property.

Council Tax band: D - £2411.46, EPC Rating: D

Approximate Area = 881 sq ft / 81.8 sq m For identification only - Not to scale

Ô