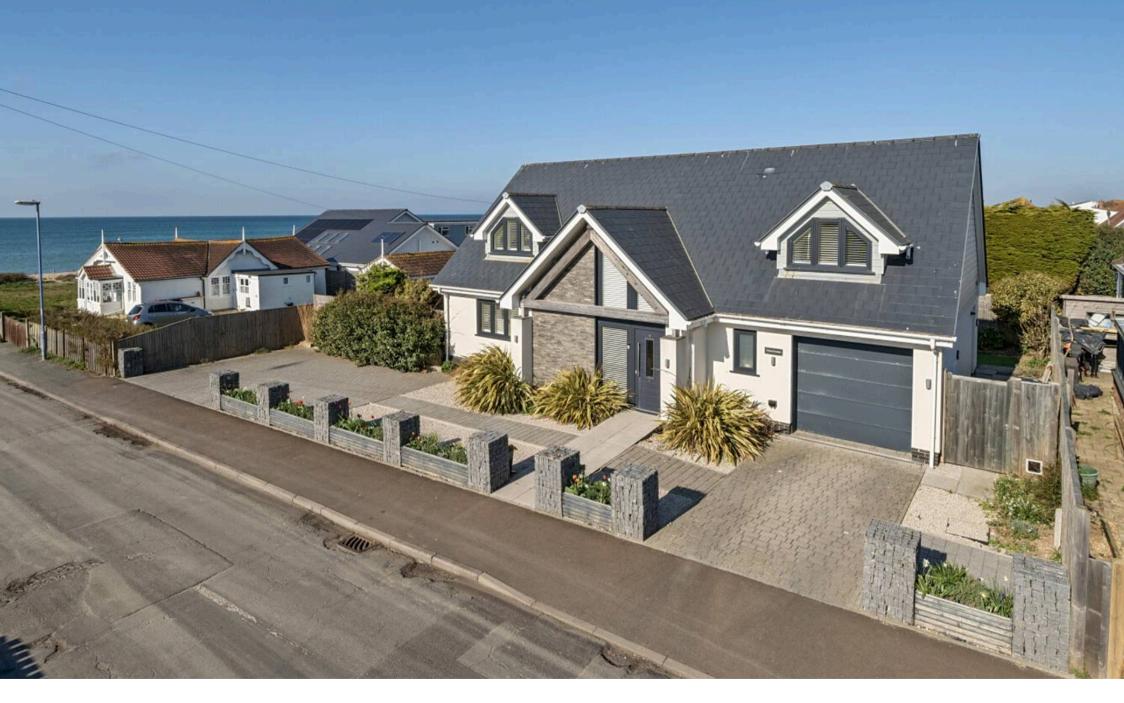

Tanglewood, Danefield Road, Selsey
Guide Price £770,000 Freehold

## Tanglewood, Danefield Road

### Selsey

Introducing a superbly appointed contemporary Scandia Hus chalet style home located on the desirable western side of Selsey, this exceptional property offers a coastal lifestyle within close proximity to the beachfront. Boasting panoramic views of the Solent and the picturesque Isle of Wight, this residence effortlessly combines modern living with stunning vistas.

### Selsey

A standout feature of this property is its close proximity to the beach, situated approximately 100m away, offering residents the opportunity to enjoy the convenient benefits of coastal living. The gardens, which wrap around two sides of the home, command attention with their South and Westerly orientations, providing the perfect setting for outdoor enjoyment and relaxation.