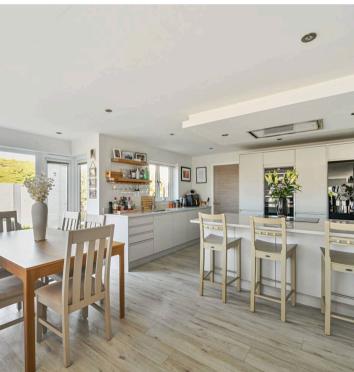

The heart of the home lies in the expansive 32ft open plan living room and kitchen area, ideal for both relaxing and entertaining. The seamless flow between the living space and the kitchen - itself benefiting from a number of integrated appliances - creates a welcoming atmosphere, perfect for every-day living or hosting guests. In addition to the kitchen there is a separate utility room and a ground floor cloakroom which to the practicality of the layout, ensuring comfort and ease of living. The home also has the added benefit of solar panels, helping to ease the burden of rising energy prices and assisting with making a more efficient home. Council Tax band: E, EPC Energy Efficiency Rating: B