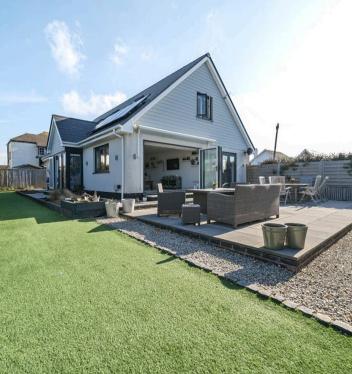

### Selsey

A standout feature of this property is its close proximity to the beach, situated approximately 100m away, offering residents the opportunity to enjoy the convenient benefits of coastal living. The gardens, which wrap around two sides of the home, command attention with their South and Westerly orientations, providing the perfect setting for outdoor enjoyment and relaxation.

The garden was designed in conjunction with the current owner and professional landscaper with a generous patio area ideal for entertaining, dining, and relaxing. In addition there is a self-contained, hard-standing vegetable garden and Victorian-style greenhouse enhances the external area. Convenience is further enhanced by the presence of twin driveways, enabling off-road parking for multiple vehicles, along with a garage for secure storage. This practical feature adds to the overall functionality of the property, catering to the modern homeowner's needs.