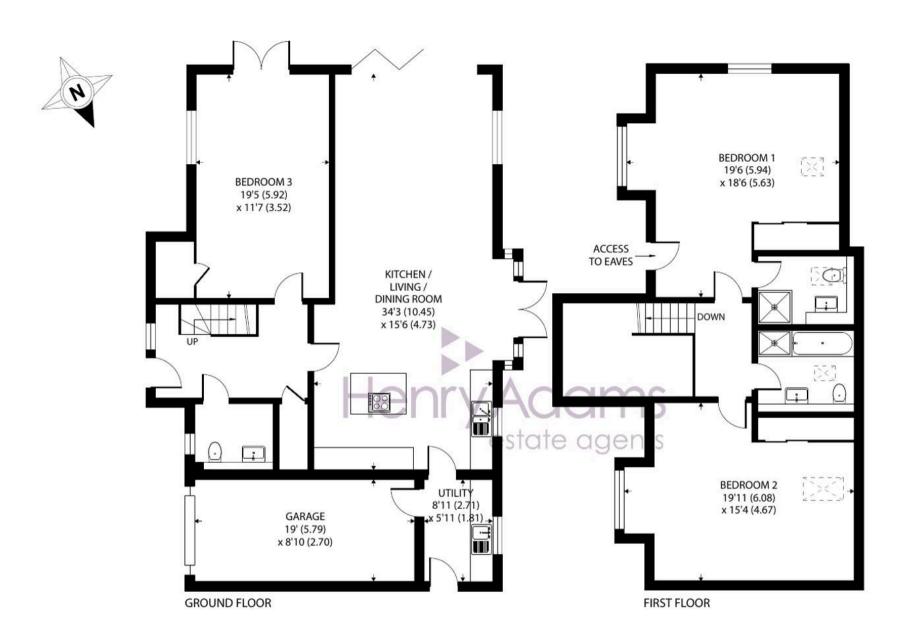

- Beautifully presented contemporary house on western side of Selsey
- Scandia Hus built in 2018

Approximate Area = 1838 sq ft / 170.8 sq m Garage = 169 sq ft / 15.7 sq m Total = 2007 sq ft / 186.5 sq m