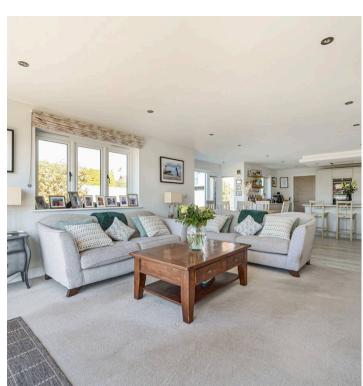

Upon entering the property, one is greeted with a sense of space and light, accentuated by the vaulted hallway and tasteful decor throughout. The three generously proportioned double bedrooms provide ample accommodation, with the principal bedroom benefiting from an en-suite shower room bathroom for added privacy and convenience. A further family bathroom serves the additional bedrooms, completing the upper level.

The heart of the home lies in the expansive 32ft open plan living room and kitchen area, ideal for both relaxing and entertaining. The seamless flow between the living space and the kitchen - itself benefiting from a number of integrated appliances - creates a welcoming atmosphere, perfect for every-day living or hosting guests. In addition to the kitchen there is a separate utility room and a ground floor cloakroom which to the practicality of the layout, ensuring comfort and ease of living. The home also has the added benefit of solar panels, helping to ease the burden of rising energy prices and assisting with making a more efficient home. Council Tax band: E, EPC Energy Efficiency Rating: B