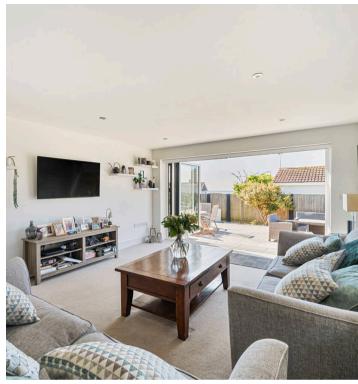

The heart of the home lies in the expansive 32ft open plan living room and kitchen area, ideal for both relaxing and entertaining. The seamless flow between the living space and the kitchen - itself benefiting from a number of integrated appliances - creates a welcoming atmosphere, perfect for every-day living or hosting guests. In addition to the kitchen there is a separate utility room and a ground floor cloakroom which to the practicality of the layout, ensuring comfort and ease of living. The home also has the added benefit of solar panels, helping to ease the burden of rising energy prices and assisting with making a more efficient home. Council Tax band: E, EPC Energy Efficiency Rating: B

The garden was designed in conjunction with the current owner and professional landscaper with a generous patio area ideal for entertaining, dining, and relaxing. In addition there is a self-contained, hard-standing vegetable garden and Victorian-style greenhouse enhances the external area. Convenience is further enhanced by the presence of twin driveways, enabling off-road parking for multiple vehicles, along with a garage for secure storage. This practical feature adds to the overall functionality of the property, catering to the modern homeowner's needs.