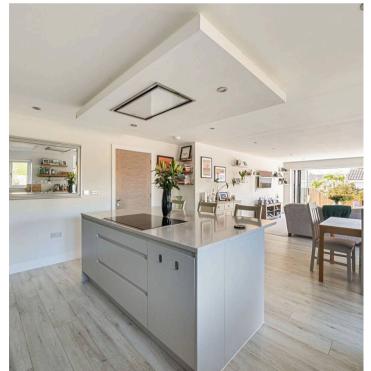

The heart of the home lies in the expansive 32ft open plan living room and kitchen area, ideal for both relaxing and entertaining. The seamless flow between the living space and the kitchen - itself benefiting from a number of integrated appliances - creates a welcoming atmosphere, perfect for every-day living or hosting guests. In addition to the kitchen there is a separate utility room and a ground floor cloakroom which to the practicality of the layout, ensuring comfort and ease of living. The home also has the added benefit of solar panels, helping to ease the burden of rising energy prices and assisting with making a more efficient home. Council Tax band: E, EPC Energy Efficiency Rating: B