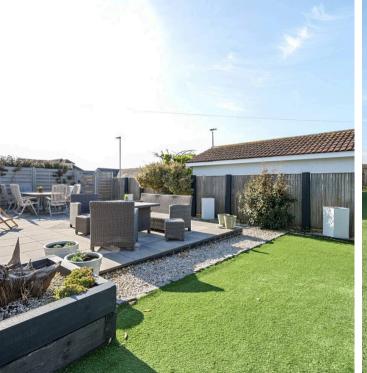

### Selsey

A standout feature of this property is its close proximity to the beach, situated approximately 100m away, offering residents the opportunity to enjoy the convenient benefits of coastal living. The gardens, which wrap around two sides of the home, command attention with their South and Westerly orientations, providing the perfect setting for outdoor enjoyment and relaxation.

The garden was designed in conjunction with the current owner and professional landscaper with a generous patio area ideal for entertaining, dining, and relaxing. In addition there is a self-contained, hard-standing vegetable garden and Victorian-style greenhouse enhances the external area. Convenience is further enhanced by the presence of twin driveways, enabling off-road parking for multiple vehicles, along with a garage for secure storage. This practical feature adds to the overall functionality of the property, catering to the modern homeowner's needs.