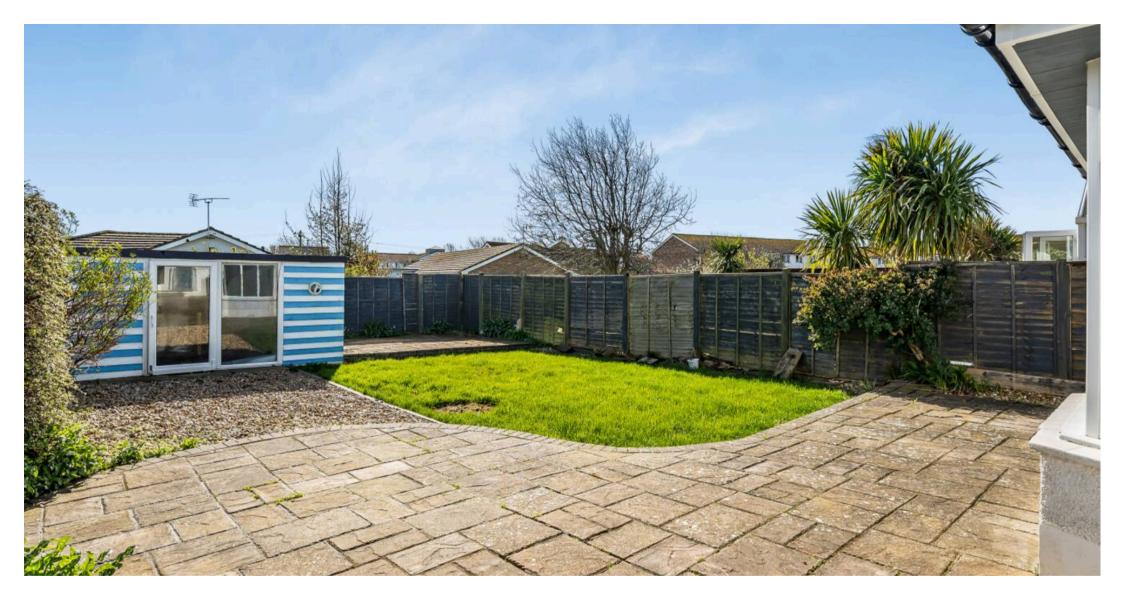

Step outside to discover the outside space, featuring a shaped patio seating area with stone covered sections and a charming stepping stone style pathway leading to the detached workshop/shed. The remainder of the garden is laid to lawn, providing a tranquil oasis in which to relax and unwind. Side access to the front ensures ease of movement, while the off-road parking for a couple of cars offers practicality for modern living. The garage/storage space features an up & over door, light, and power, making it an adaptable space for storage. Don't miss out on the chance to make this property your own and enjoy the perfect blend of indoor comfort and outdoor serenity. Council Tax band: D, EPC Rating: D