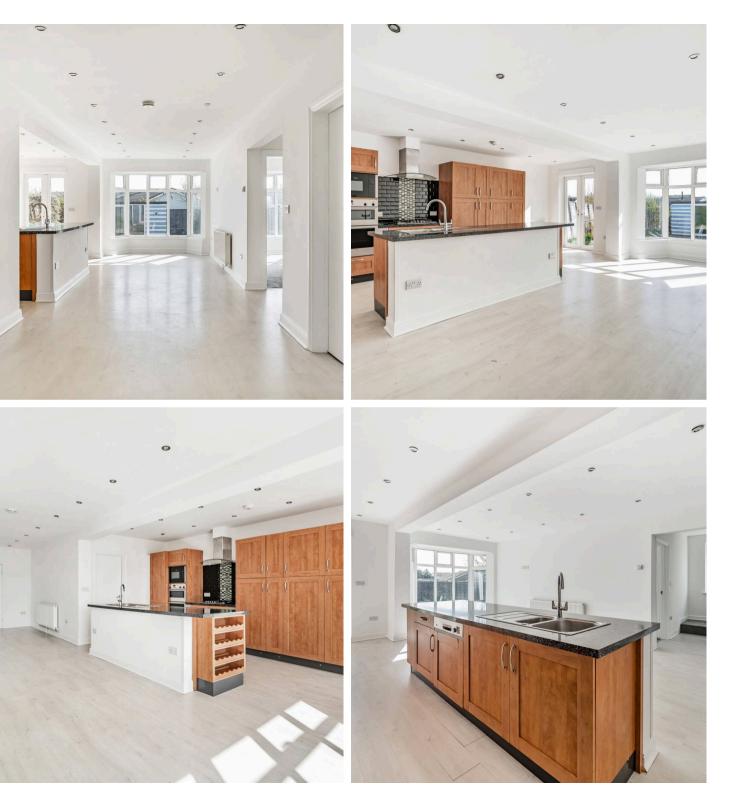

## Selsey, Chichester

An opportunity to acquire this charming and deceptive detached chalet house offering versatile living space in a sought-after location. The property boasts four double bedrooms, with two located on the ground floor, ensuring comfortable living for families of all ages. The open plan living/dining and kitchen area is ideal for entertaining guests. With four bathrooms, including a convenient utility room, this home provides modern convenience. Complete with a detached workshop/shed and off-road parking for 2-3 cars, this property is a unique find with NO onward chain, making it a hasslefree option for the next lucky homeowners. Situated close to shops, bus routes, and the beach, convenience and relaxation are at your doorstep.

Council Tax band: D

Tenure: Freehold

EPC Energy Efficiency Rating: D

EPC Environmental Impact Rating: E

- Four double bedrooms (2 ground floor)
- Four bathrooms
- Deceptive detached chalet house
- Open plan living/dining & kitchen
- NO onward chain
- Detached workshop/shed
- Close to the shops, bus route and beach
- Off road parking for 2-3 cars