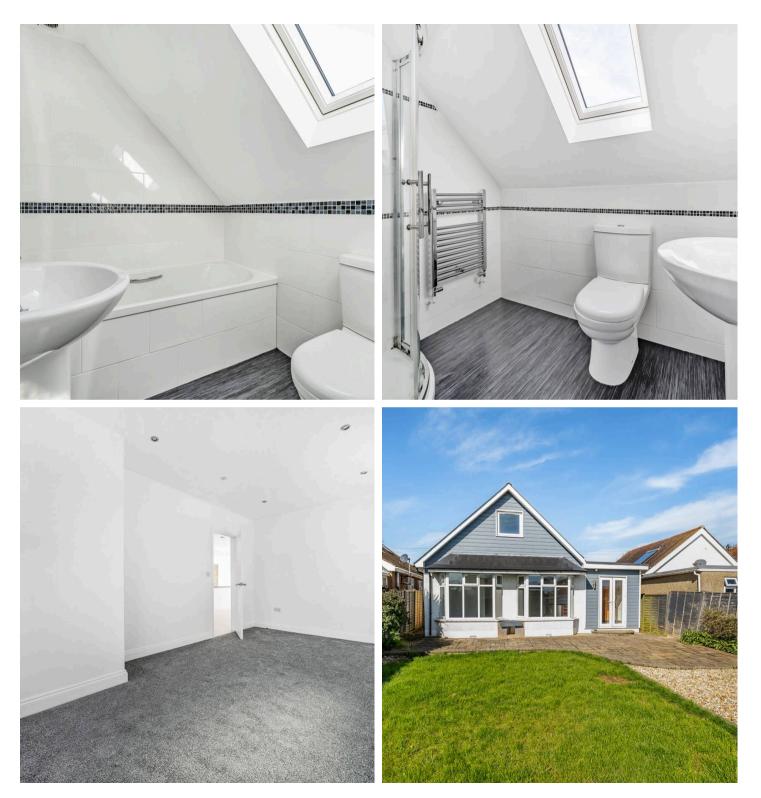

## Selsey, Chichester

An opportunity to acquire this charming and deceptive detached chalet house offering versatile living space in a sought-after location. The property boasts four double bedrooms, with two located on the ground floor, ensuring comfortable living for families of all ages. The open plan living/dining and kitchen area is ideal for entertaining guests. With four bathrooms, including a convenient utility room, this home provides modern convenience. Complete with a detached workshop/shed and off-road parking for 2-3 cars, this property is a unique find with NO onward chain, making it a hasslefree option for the next lucky homeowners. Situated close to shops, bus routes, and the beach, convenience and relaxation are at your doorstep.

Step outside to discover the outside space, featuring a shaped patio seating area with stone covered sections and a charming stepping stone style pathway leading to the detached workshop/shed. The remainder of the garden is laid to lawn, providing a tranquil oasis in which to relax and unwind. Side access to the front ensures ease of movement, while the off-road parking for a couple of cars offers practicality for modern living. The garage/storage space features an up & over door, light, and power, making it an adaptable space for storage. Don't miss out on the chance to make this property your own and enjoy the perfect blend of indoor comfort and outdoor serenity. Council Tax band: D, EPC Rating: D

Council Tax band: D

Tenure: Freehold

EPC Energy Efficiency Rating: D

EPC Environmental Impact Rating: E

- Four double bedrooms (2 ground floor)
- Four bathrooms
- Deceptive detached chalet house
- Open plan living/dining & kitchen
- NO onward chain
- Detached workshop/shed
- Close to the shops, bus route and beach
- Off road parking for 2-3 cars