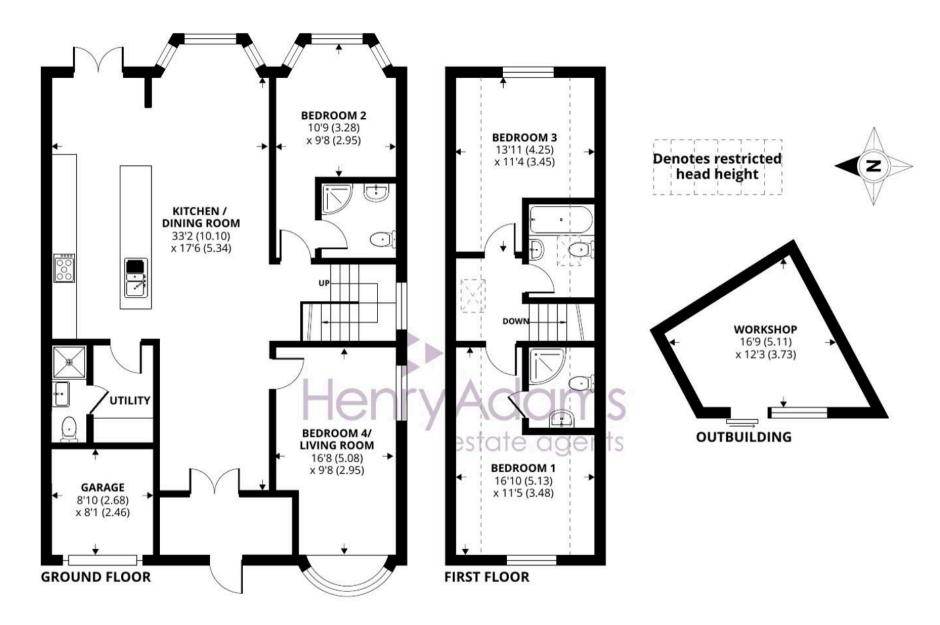

Approximate Area = 1312 sq ft / 121.8 sq mLimited Use Area(s) = 145 sq ft / 13.4 sq mGarage = 69 sq ft / 6.4 sq mOutbuilding = 123 sq ft / 11.4 sq mTotal = 1649 sq ft / 153.1 sq mFor identification only - Not to scale