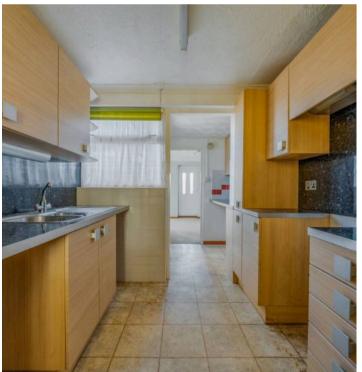

The two reception rooms, provide versatile spaces that can be adapted to suit individual preferences and lifestyle needs. The kitchen is appointed with modern amenities and features an additional utility area, ensuring convenience and functionality for daily living.

Tenure: Freehold

EPC Energy Efficiency Rating: D

EPC Environmental Impact Rating:

- End terraced house
- Two double bedrooms, both with built in wardrobes
- 2 Reception rooms
- Kitchen with additional utility area
- Off road parking and detached garage
- 80ft (approx.) rear garden
- Backing onto open farmland