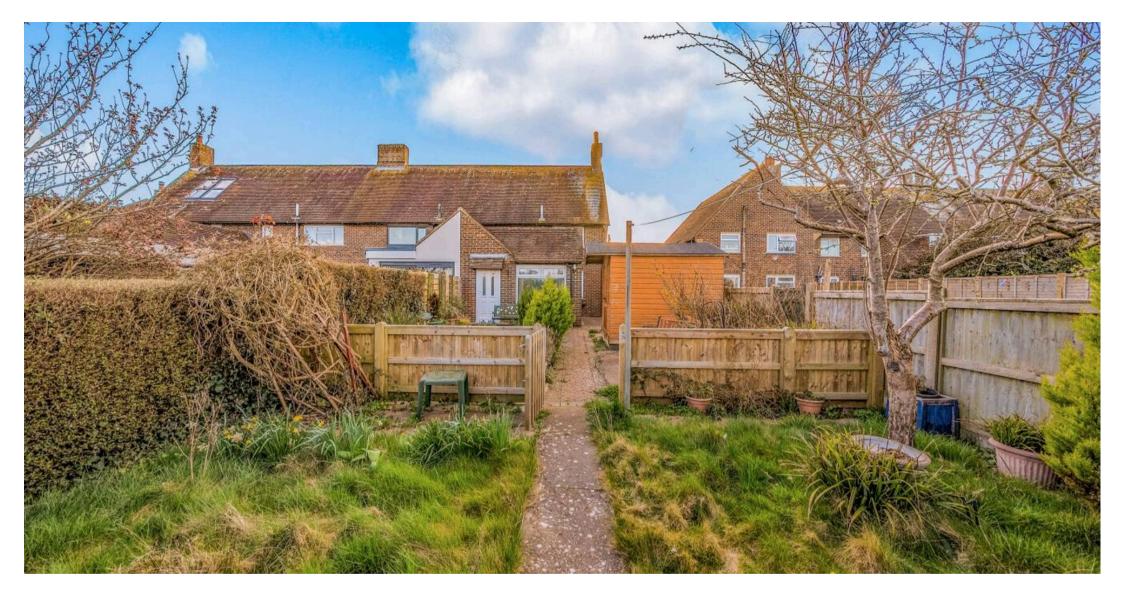

One of the standout features of this property is the presence of off-road parking and a detached garage (at the rear of the property), offering secure storage solutions and hassle-free parking arrangements for residents. The rear garden, extending to approximately 80ft, and split into differing areas, provides a tranquil outdoor setting, perfect for al-fresco dining, entertaining guests, or simply unwinding in the midst of nature.

One of the unique selling points of this property is its desirable location, backing onto open farmland, providing unobstructed views and a sense of openness. This property also benefits from being offered with no onward chain, making it an attractive proposition for those looking to make a swift and uncomplicated move. Council Tax band: C, EPC Rating: D