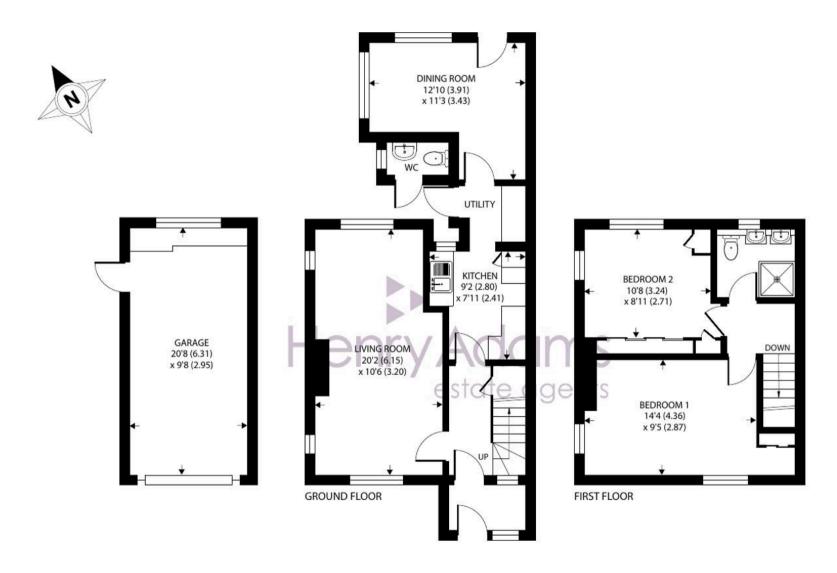

- End terraced house
- Two double bedrooms, both with built in wardrobes
- 2 Reception rooms

Approximate Area = 857 sq ft / 79.6 sq m Garage = 196 sq ft / 18.2 sq m WC = 14 sq ft / 1.3 sq m Total = 1067 sq ft / 99.1 sq m

For identification only - Not to scale