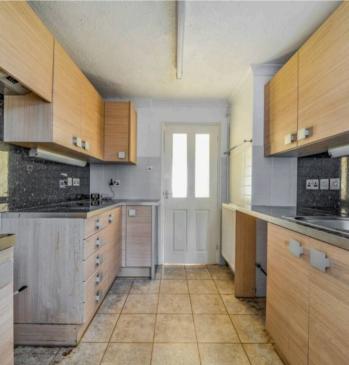

The two reception rooms, provide versatile spaces that can be adapted to suit individual preferences and lifestyle needs. The kitchen is appointed with modern amenities and features an additional utility area, ensuring convenience and functionality for daily living.

Tenure: Freehold

EPC Energy Efficiency Rating: D

EPC Environmental Impact Rating:

- End terraced house
- Two double bedrooms, both with built in wardrobes
- 2 Reception rooms
- Kitchen with additional utility area
- Off road parking and detached garage
- 80ft (approx.) rear garden
- Backing onto open farmland