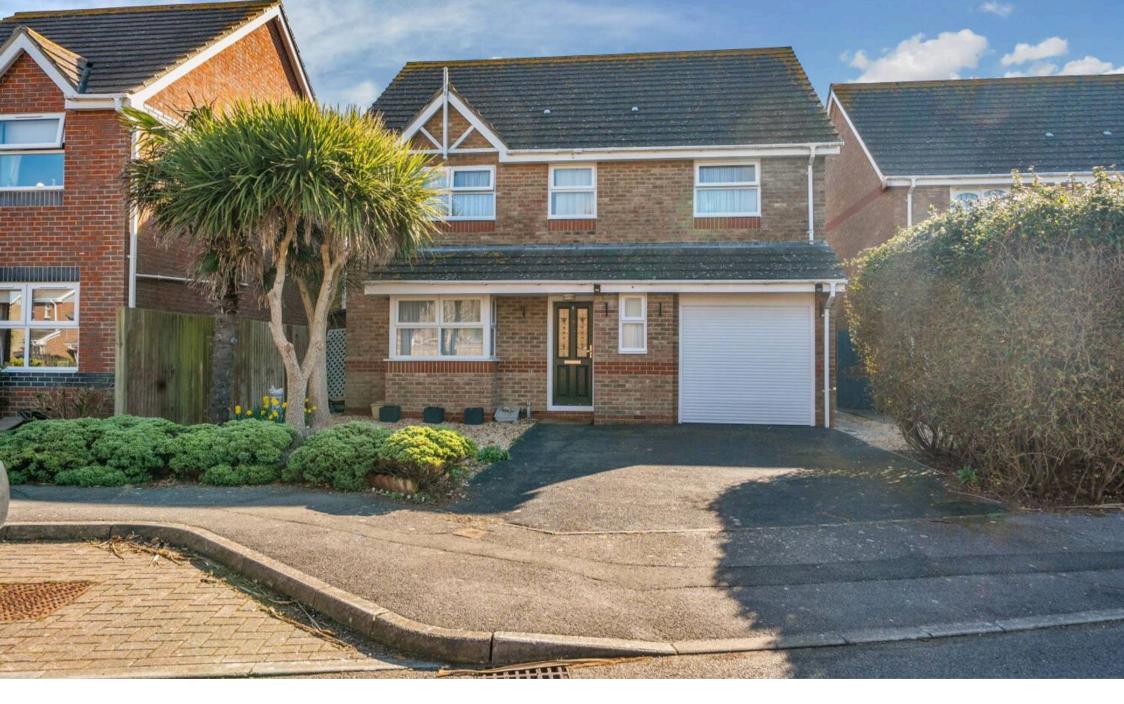

## 19 Coxswain Way

Selsey, Chichester

Nestled within the sought-after 'Broadreeds' development, this detached house boasting four bedrooms, two of which are enhanced by built-in twin double wardrobes, this residence presents an inviting opportunity for spacious family living.

Externally, the property is well-suited for modern living, with a driveway that offers off-road parking for 2 cars in addition to a garage for secure storage with its electric roller door. In close proximity to the picturesque beachfront, this home allows for seaside strolls and outdoor enjoyment just a stone's throw away. The nearby high street offers a number of shops, cafes, and restaurants, ensuring that daily necessities and leisure pursuits are readily accessible.

Council Tax-E

Council Tax band: E

Tenure: Freehold

EPC Energy Efficiency Rating: C

EPC Environmental Impact Rating:

- Detached house on popular 'Broadreeds' development
- Four bedrooms, 2 with built in twin double wardrobes
- Living & dining rooms
- Kitchen and separate utility room
- Cloakroom, en-suite shower room and family bathroom
- Driveway providing off road parking & a garage
- Located within 100m to the beach