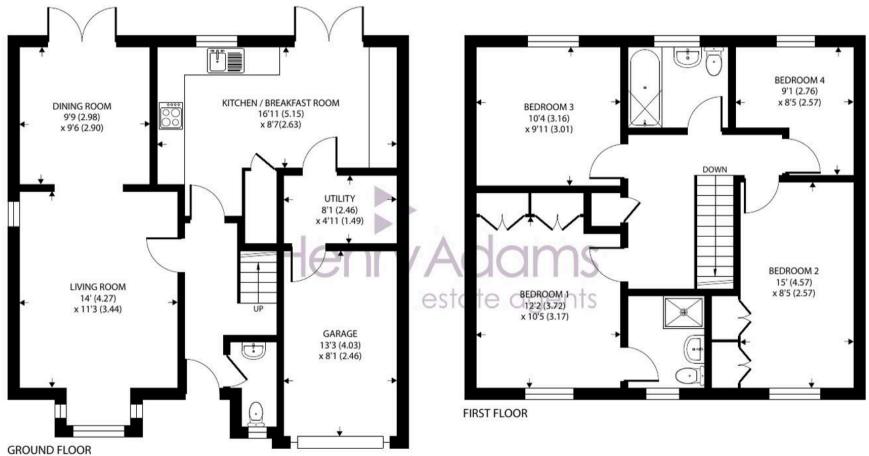

Approximate Area = 1237 sq ft / 114.9 sq m Garage = 107 sq ft / 9.9 sq m Total = 1344 sq ft / 124.8 sq m

For identification only - Not to scale