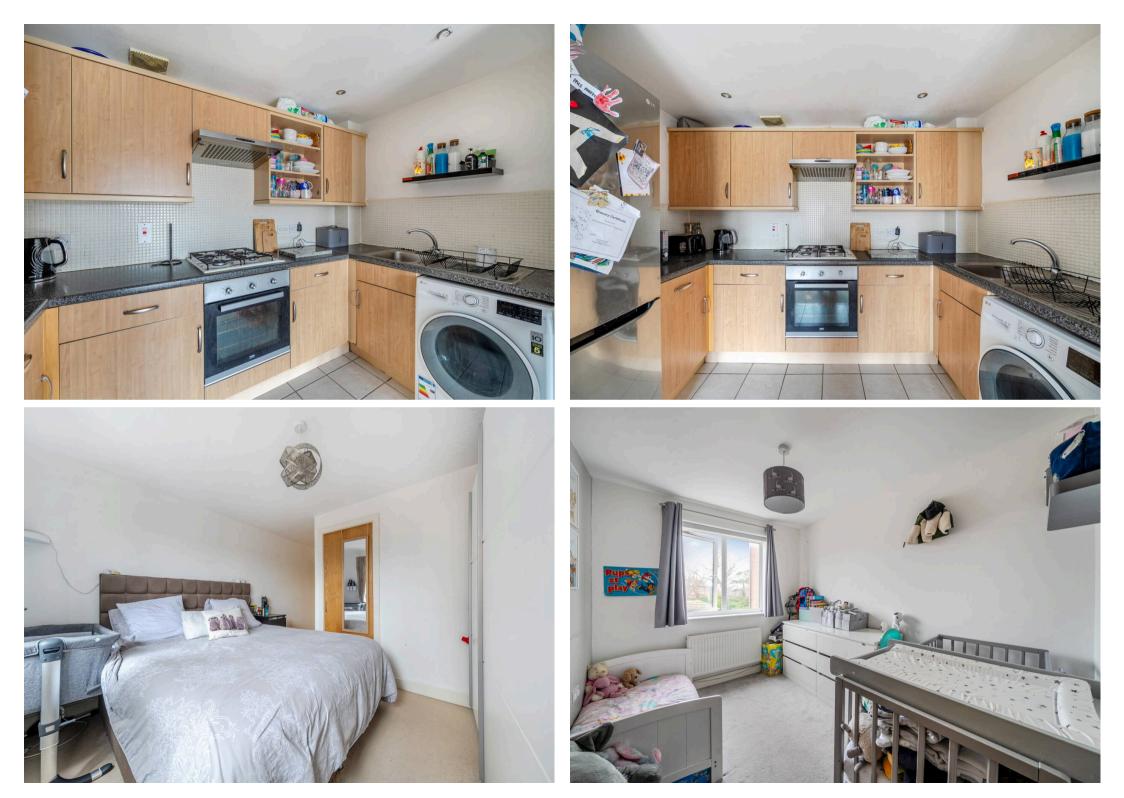

## Eastpoint Manor Road, Chichester

We are pleased to present this modern two-bedroom first-floor flat, situated in a purpose-built block dating back to circa 2006. Boasting a contemporary design, this property features an open plan living room and kitchen area, creating a spacious and inviting atmosphere ideal for both relaxing and entertaining. In addition, residents can enjoy the convenience of communal gardens, offering outdoor space to unwind.

The flat comprises a family bathroom and an en-suite shower room, providing practical and private facilities for every-day living. Benefiting from gas central heating and double glazing throughout, this home ensures comfort and energy efficiency year-round. Furthermore, the property includes an allocated parking space, offering convenient off-street parking for residents and visitors alike.

Tenure: Leasehold

EPC Energy Efficiency Rating: B

EPC Environmental Impact Rating: B

- Two bedroom first floor flat
- Purpose built circa 2006
- Open plan living room & kitchen
- Communal gardens
- Family bathroom & en-suite shower room
- Gas central heating & double glazing
- Allocated parking space