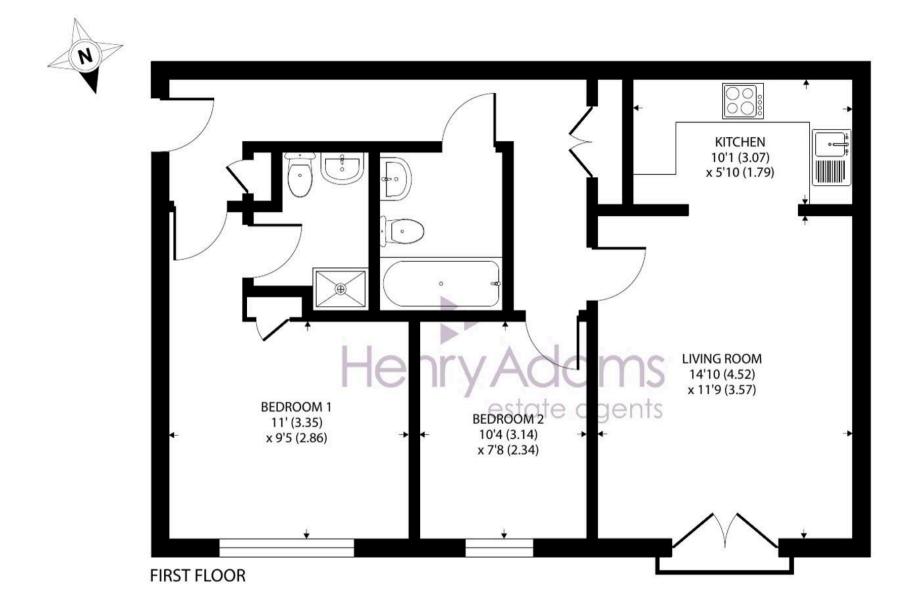

EPC Energy Efficiency Rating: B

EPC Environmental Impact Rating: B

Approximate Area = 661 sq ft / 61.4 sq m For identification only - Not to scale

Î

Tenure: Leasehold

EPC Energy Efficiency Rating: B

EPC Environmental Impact Rating: B

- Two bedroom first floor flat
- Purpose built circa 2006
- Open plan living room & kitchen
- Communal gardens
- Family bathroom & en-suite shower room
- Gas central heating & double glazing
- Allocated parking space