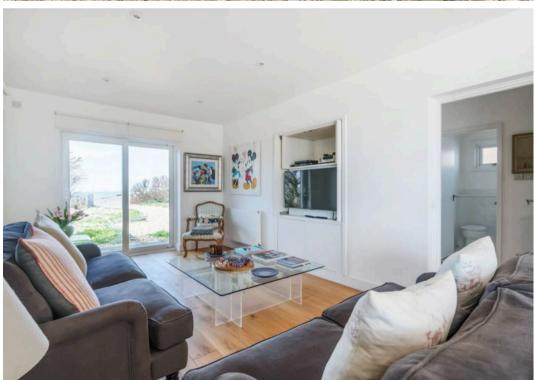

Upon entering the residence and through the entrance hall, one is greeted by a striking 40ft open plan living & dining area with large dual aspect windows & doors. This expansive space is bathed in natural light and offers a seamless flow between the indoors and outdoors, creating an ideal setting for both entertaining and relaxation along with the stunning views.