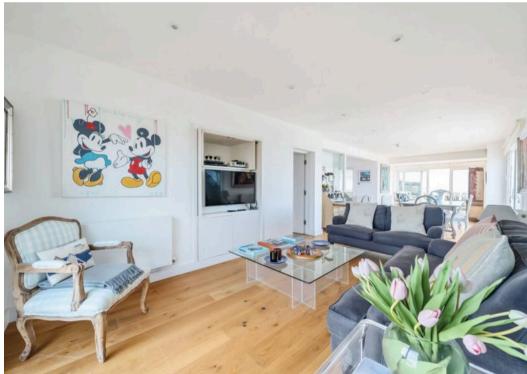

Upon entering the residence and through the entrance hall, one is greeted by a striking 40ft open plan living & dining area with large dual aspect windows & doors. This expansive space is bathed in natural light and offers a seamless flow between the indoors and outdoors, creating an ideal setting for both entertaining and relaxation along with the stunning views.