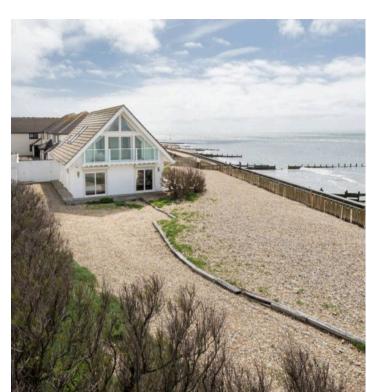

## Summer House, Danefield Road

Selsey, Chichester

Nestled along the shoreline, this stunning architect designed beachfront house offers a rare opportunity to embrace a coastal lifestyle with uninterrupted views. The property boasts panoramic sea views from all principal rooms, providing a sense of tranquillity and grandeur.

- Stunning beach front detached house
- Panoramic sea views from all principal rooms
- 40ft Open Plan Living & Dining Area

Approximate Area = 1655 sq ft / 153.7 sq m Garage = 191 sq ft / 17.7 sq m Outbuilding = 215 sq ft / 20 sq m Total = 2061 sq ft / 191.4 sq m