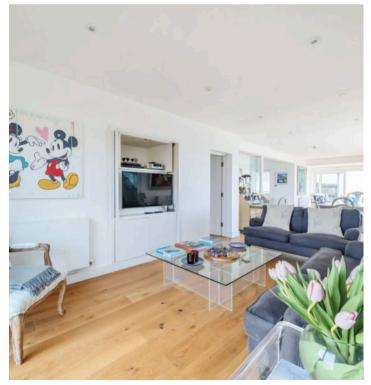

Upon entering the residence and through the entrance hall, one is greeted by a striking 40ft open plan living & dining area with large dual aspect windows & doors. This expansive space is bathed in natural light and offers a seamless flow between the indoors and outdoors, creating an ideal setting for both entertaining and relaxation along with the stunning views.

- Stunning beach front detached house
- Panoramic sea views from all principal rooms
- 40ft Open Plan Living & Dining Area

Approximate Area = 1655 sq ft / 153.7 sq m Garage = 191 sq ft / 17.7 sq m Outbuilding = 215 sq ft / 20 sq m Total = 2061 sq ft / 191.4 sq m