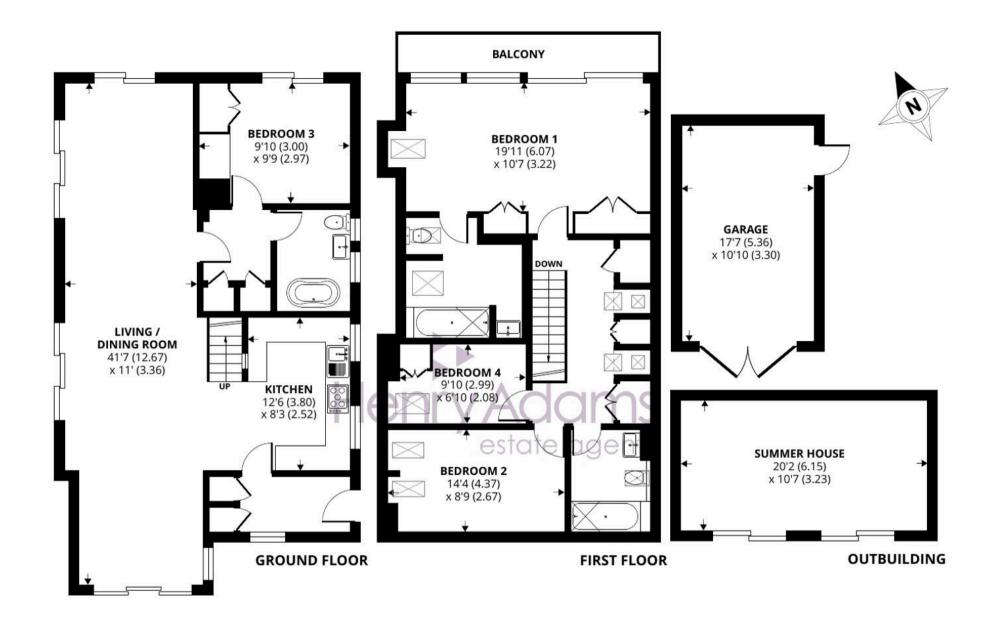

- Stunning beach front detached house
- Panoramic sea views from all principal rooms
- 40ft Open Plan Living & Dining Area

Approximate Area = 1655 sq ft / 153.7 sq m Garage = 191 sq ft / 17.7 sq m Outbuilding = 215 sq ft / 20 sq m Total = 2061 sq ft / 191.4 sq m

For identification only - Not to scale