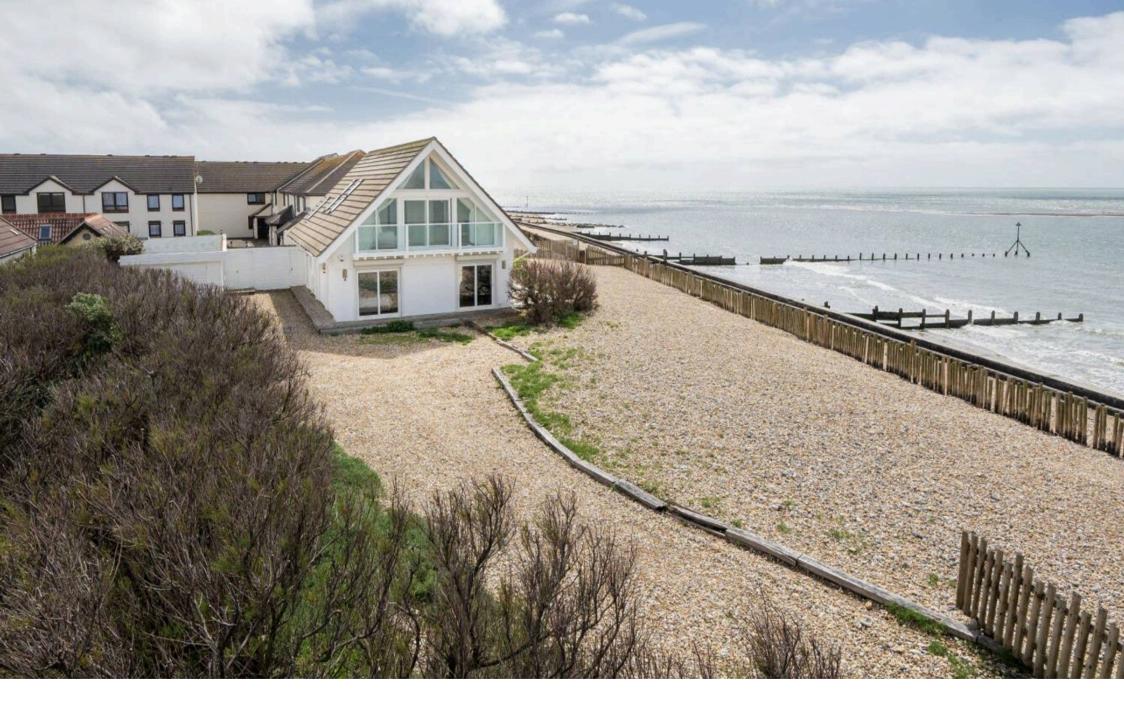

## Summer House, Danefield Road

Selsey, Chichester

Nestled along the shoreline, this stunning architect designed beachfront house offers a rare opportunity to embrace a coastal lifestyle with uninterrupted views. The property boasts panoramic sea views from all principal rooms, providing a sense of tranquillity and grandeur.

Upon entering the residence and through the entrance hall, one is greeted by a striking 40ft open plan living & dining area with large dual aspect windows & doors. This expansive space is bathed in natural light and offers a seamless flow between the indoors and outdoors, creating an ideal setting for both entertaining and relaxation along with the stunning views.

- Stunning beach front detached house
- Panoramic sea views from all principal rooms
- 40ft Open Plan Living & Dining Area

Approximate Area = 1655 sq ft / 153.7 sq m Garage = 191 sq ft / 17.7 sq m Outbuilding = 215 sq ft / 20 sq m Total = 2061 sq ft / 191.4 sq m