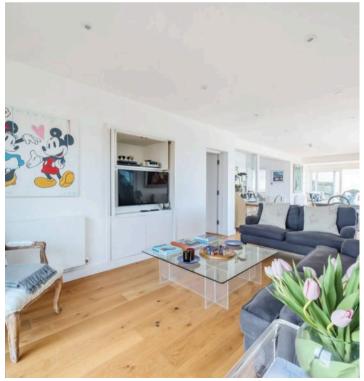

Upon entering the residence and through the entrance hall, one is greeted by a striking 40ft open plan living & dining area with large dual aspect windows & doors. This expansive space is bathed in natural light and offers a seamless flow between the indoors and outdoors, creating an ideal setting for both entertaining and relaxation along with the stunning views.