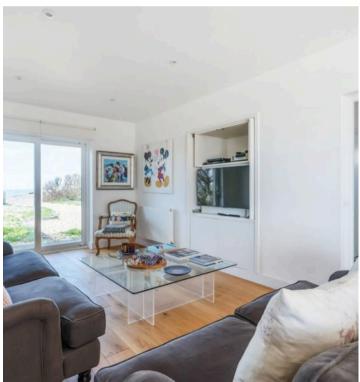

Upon entering the residence and through the entrance hall, one is greeted by a striking 40ft open plan living & dining area with large dual aspect windows & doors. This expansive space is bathed in natural light and offers a seamless flow between the indoors and outdoors, creating an ideal setting for both entertaining and relaxation along with the stunning views.