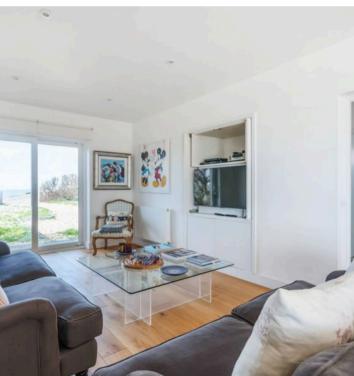

Upon entering the residence and through the entrance hall, one is greeted by a striking 40ft open plan living & dining area with large dual aspect windows & doors. This expansive space is bathed in natural light and offers a seamless flow between the indoors and outdoors, creating an ideal setting for both entertaining and relaxation along with the stunning views.

- Stunning beach front detached house
- Panoramic sea views from all principal rooms
- 40ft Open Plan Living & Dining Area

Approximate Area = 1655 sq ft / 153.7 sq m Garage = 191 sq ft / 17.7 sq m Outbuilding = 215 sq ft / 20 sq m Total = 2061 sq ft / 191.4 sq m