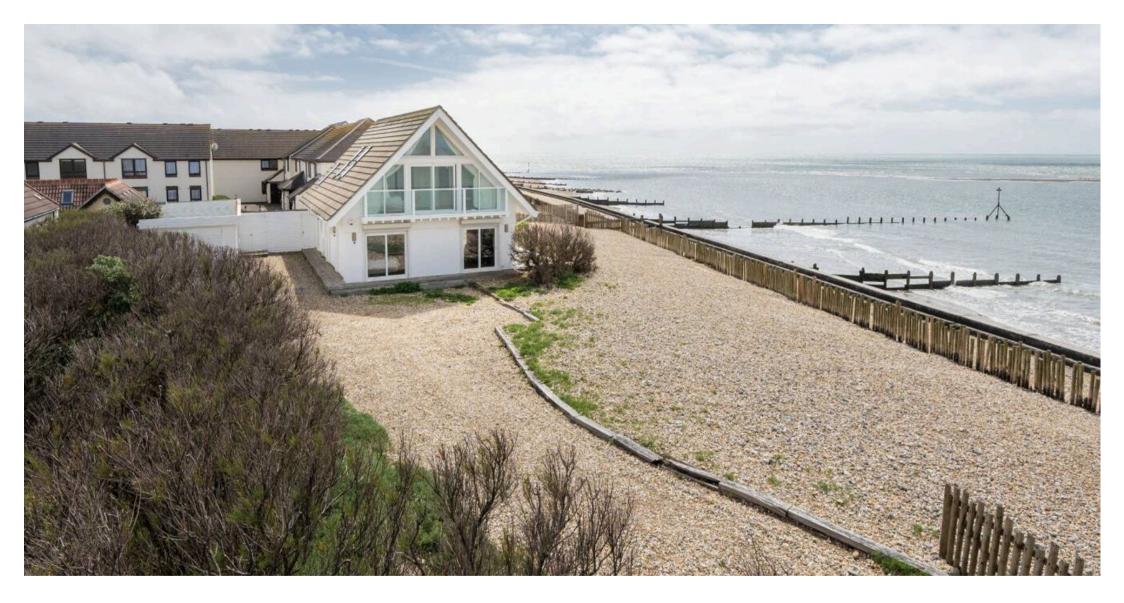

## Summer House, Danefield Road

Selsey, Chichester

Nestled along the shoreline, this stunning architect designed beachfront house offers a rare opportunity to embrace a coastal lifestyle with uninterrupted views. The property boasts panoramic sea views from all principal rooms, providing a sense of tranquillity and grandeur.

- Stunning beach front detached house
- Panoramic sea views from all principal rooms
- 40ft Open Plan Living & Dining Area

Approximate Area = 1655 sq ft / 153.7 sq m Garage = 191 sq ft / 17.7 sq m Outbuilding = 215 sq ft / 20 sq m Total = 2061 sq ft / 191.4 sq m