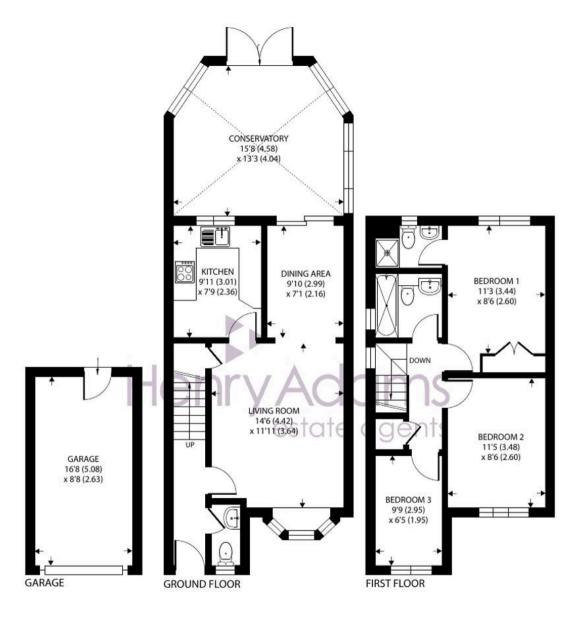

One of the highlights of this property is the generously sized conservatory, extending the living space and offering a tranquil retreat to unwind and immerse oneself in the surroundings. With dimensions of 15ft x 13ft, this sunlit sanctuary provides an idyllic setting for enjoying a morning coffee or evening glass of wine. The upper level of the residence features three bedrooms, the main bedroom boasts an en-suite shower room, providing a private oasis for unwinding after a long day. The remaining bedrooms offer versatility to accommodate guests, children, or personal hobbies, ensuring that there is ample space for all.

Council Tax band: D, EPC Energy Efficiency Rating: C

Approximate Area = 1013 sq ft / 94.1 sq m Garage = 144 sq ft / 13.3 sq m Total = 1157 sq ft / 107.4 sq m

For identification only - Not to scale