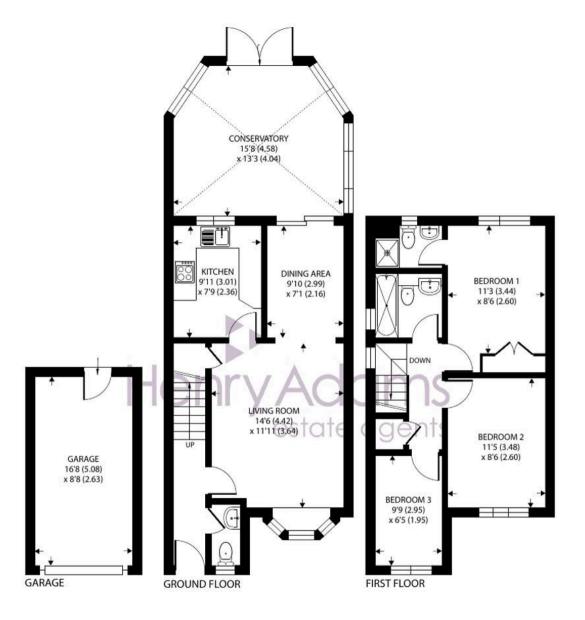

Council Tax band: D, EPC Energy Efficiency Rating: C

Approximate Area = 1013 sq ft / 94.1 sq m Garage = 144 sq ft / 13.3 sq m Total = 1157 sq ft / 107.4 sq m

For identification only - Not to scale