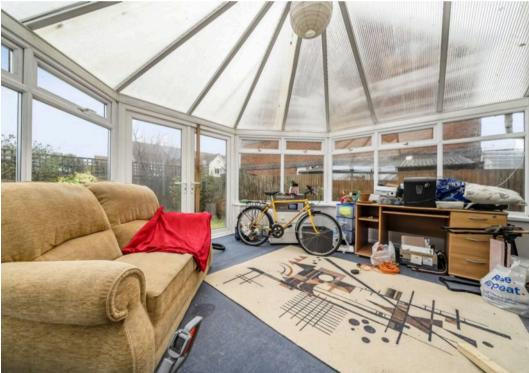

One of the highlights of this property is the generously sized conservatory, extending the living space and offering a tranquil retreat to unwind and immerse oneself in the surroundings. With dimensions of 15ft x 13ft, this sunlit sanctuary provides an idyllic setting for enjoying a morning coffee or evening glass of wine. The upper level of the residence features three bedrooms, the main bedroom boasts an en-suite shower room, providing a private oasis for unwinding after a long day. The remaining bedrooms offer versatility to accommodate guests, children, or personal hobbies, ensuring that there is ample space for all.