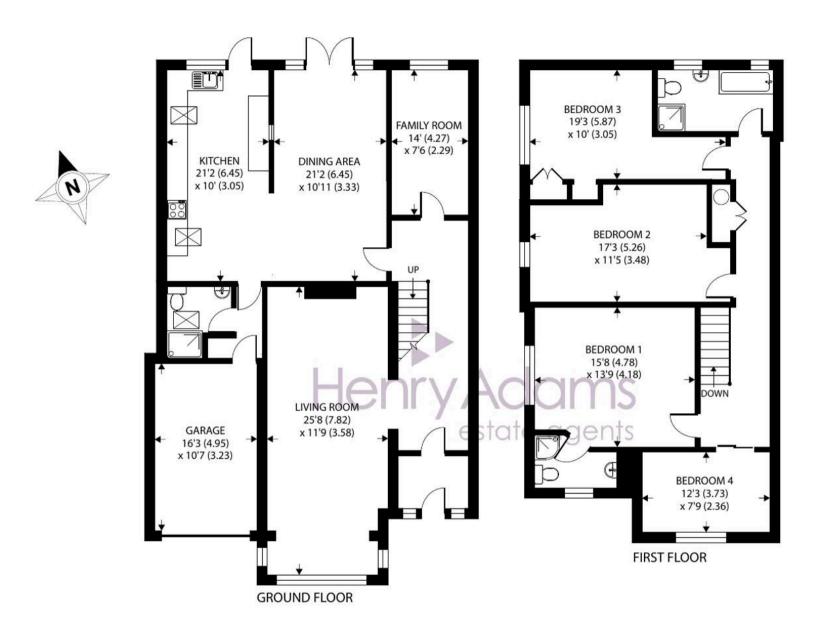

Approximate Area = 2380 sq ft / 221.1 sq m (includes garage)

For identification only - Not to scale

or identification only - Not to scal