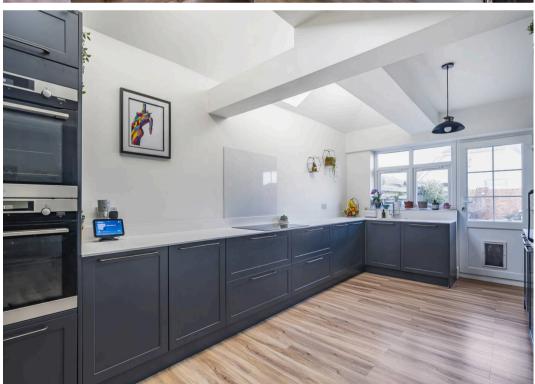

The heart of the home lies within the exquisite 21ft by 20ft open plan kitchen, dining, and family room, constructed to accommodate modern living and exudes a sense of warmth and comfort. A new kitchen, thoughtfully installed post 2020, boasts contemporary fixtures and fittings, enhancing the culinary experiences within this dynamic living space.