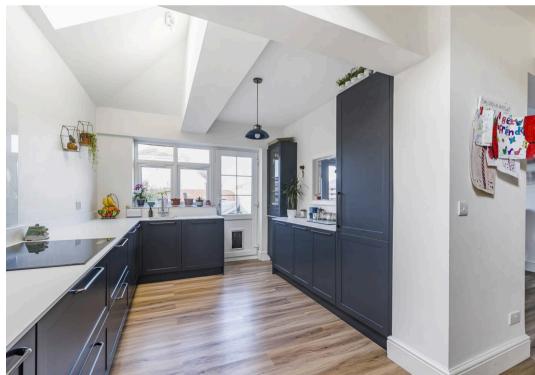

The heart of the home lies within the exquisite 21ft by 20ft open plan kitchen, dining, and family room, constructed to accommodate modern living and exudes a sense of warmth and comfort. A new kitchen, thoughtfully installed post 2020, boasts contemporary fixtures and fittings, enhancing the culinary experiences within this dynamic living space.