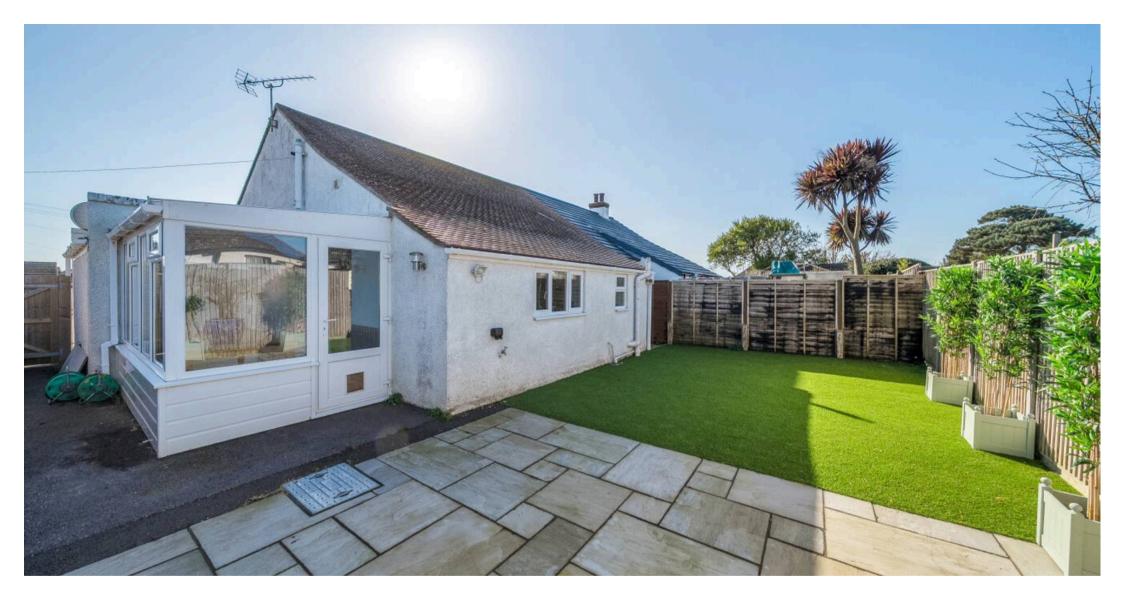

Step outside and discover a haven of outdoor space designed for relaxation and enjoyment. Double wooden gates open to a gated driveway, providing parking for multiple vehicles and leading to a garage for added convenience and ensuring you never have to worry about parking. Whether you're hosting a summer barbeque or simply unwinding after a long day, the outdoor area offers a versatile space for a variety of activities.

Council Tax band: D

Tenure: Freehold

EPC Energy Efficiency Rating: D

EPC Environmental Impact Rating: D

- Semi detached chalet style home
- 30ft open plan living room & kitchen
- Quiet location close to the beach
- Ground & 1st floor bathrooms
- Two conservatories
- Gated driveway for multiple vehicles & Garage
- Two ground floor bedrooms, 1st floor bedroom
- New kitchen installed in May 2024