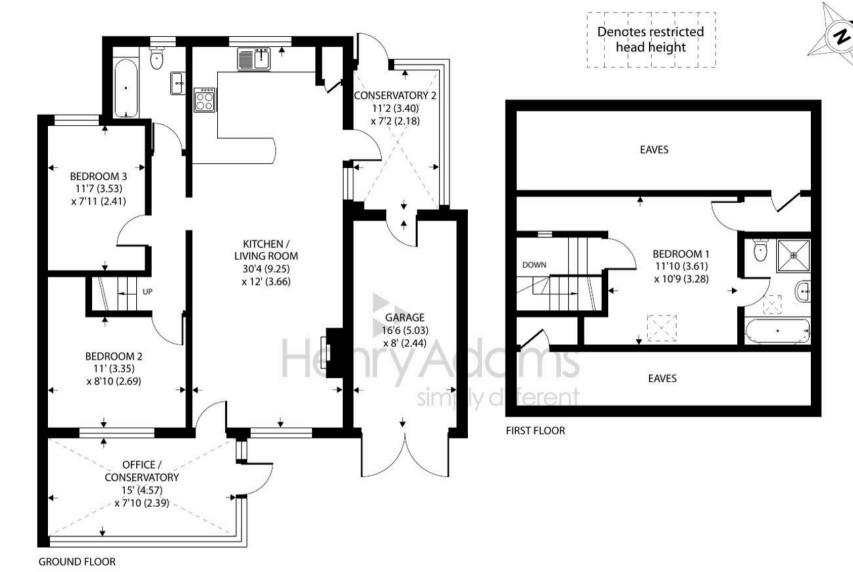

## Cobham, Southern Road, Selsey, Chichester

Approximate Area = 1309 sq ft / 121.6 sq m (includes garage) Limited Use Area(s) = 275 sq ft / 25.5 sq m Total = 1584 sq ft / 147.1 sq m

For identification only - Not to scale

Floor plan produced in accordance with RICS Property Measurement Standards incorporating International Property Measurement Standards (IPMS2 Residential). © nichecom 2023. Produced for Henry Adams. REF: 981134