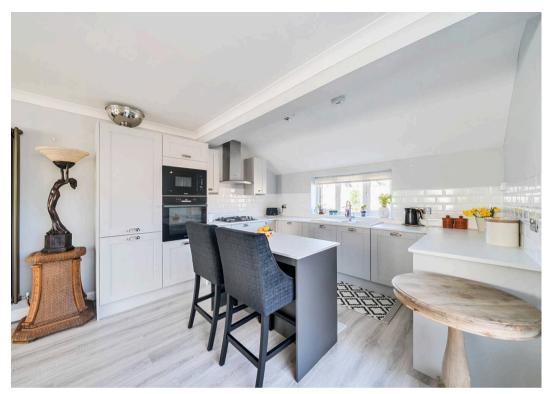

## Cobham Southern Road

Selsey, Chichester

Nestled in a picturesque setting, this semi-detached chalet style home offers the perfect blend of comfort and elegance. Stepping inside, you are greeted by a spacious 30ft open plan living room and kitchen, ideal for entertaining guests or enjoying quality time with family. This property boasts two conservatories, providing additional space for relaxation and leisure. With the convenience of ground and first-floor bathrooms, you will appreciate the flexibility and convenience that this home offers. The two ground floor bedrooms and first-floor bedroom offer privacy and tranquillity, ensuring everyone has their own personal space. A new kitchen has been installed in May 2024, enhancing the aesthetic appeal and functionality of the property. Situated in a peaceful location close to the beach, this residence provides the ideal retreat for those seeking a coastal lifestyle within easy reach of local amenities.

Council Tax band: D

Tenure: Freehold

EPC Energy Efficiency Rating: D

EPC Environmental Impact Rating: D

- Semi detached chalet style home
- 30ft open plan living room & kitchen
- Quiet location close to the beach
- Ground & 1st floor bathrooms
- Two conservatories
- Gated driveway for multiple vehicles & Garage
- Two ground floor bedrooms, 1st floor bedroom
- New kitchen installed in May 2024