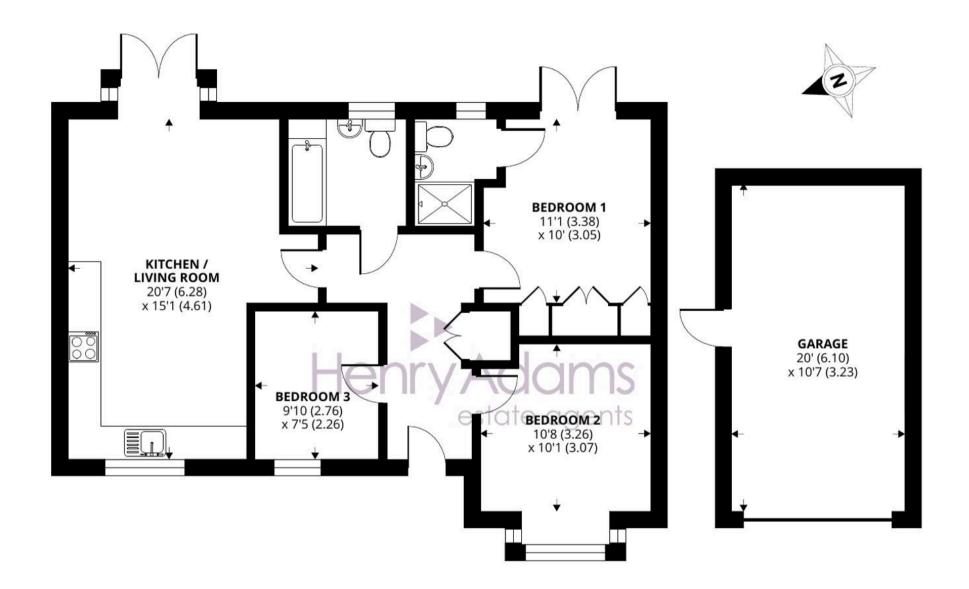

Approximate Area = 783 sq ft / 72.7 sq m Garage = 213 sq ft / 19.7 sq m Total = 996 sq ft / 92.4 sq m For identification only - Not to scale