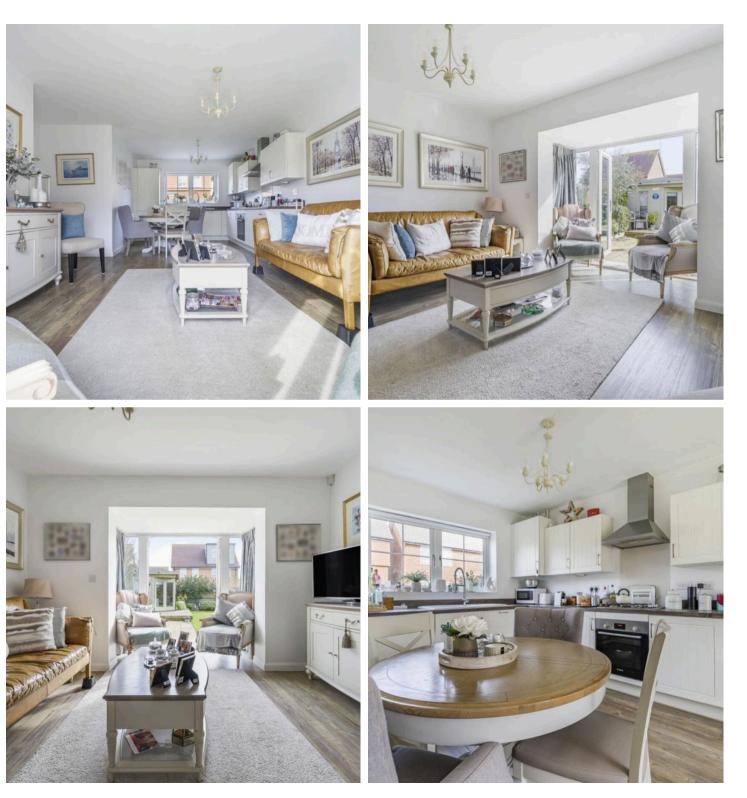

Found accessed off a central hallway is an open plan living room and kitchen area, creating a seamless flow for daily living and entertaining. The kitchen is equipped with integrated appliances, ensuring both functionality and style. This space also benefits from direct access to the rear garden, allowing for an effortless indooroutdoor lifestyle.

The main bedroom features built in wardrobes, direct access in the garden and an en-suite shower room, providing a private sanctuary within the home. Additionally, a well-appointed family bathroom serves the remaining bedrooms, catering to the needs of all occupants with ease.