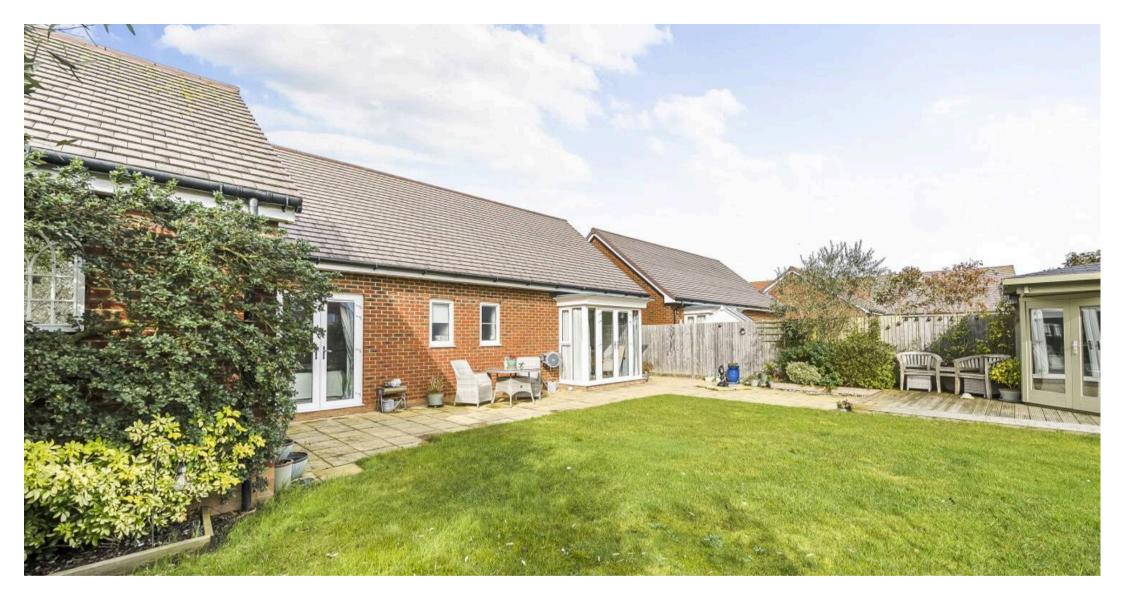

## Selsey, Chichester

Stepping outside, the 49 x 44ft rear garden offers a tranquil retreat from the hustle and bustle of every-day life. A generous paved seating area provides ample space for seating and alfresco dining or entertaining along with an area of lawn edged with well kept borders and a timber summer house provides an ideal spot for relaxation to while away the hours. To the front there is a well kept front garden.

For those with vehicles, the property includes a driveway and garage, ensuring ample space for parking and storage. Furthermore, the remainder of the NHBC warranty provides peace of mind, offering protection and support for the new owners. With the beach just a short stroll away, residents can enjoy the coastal lifestyle and picturesque surroundings at their leisure.