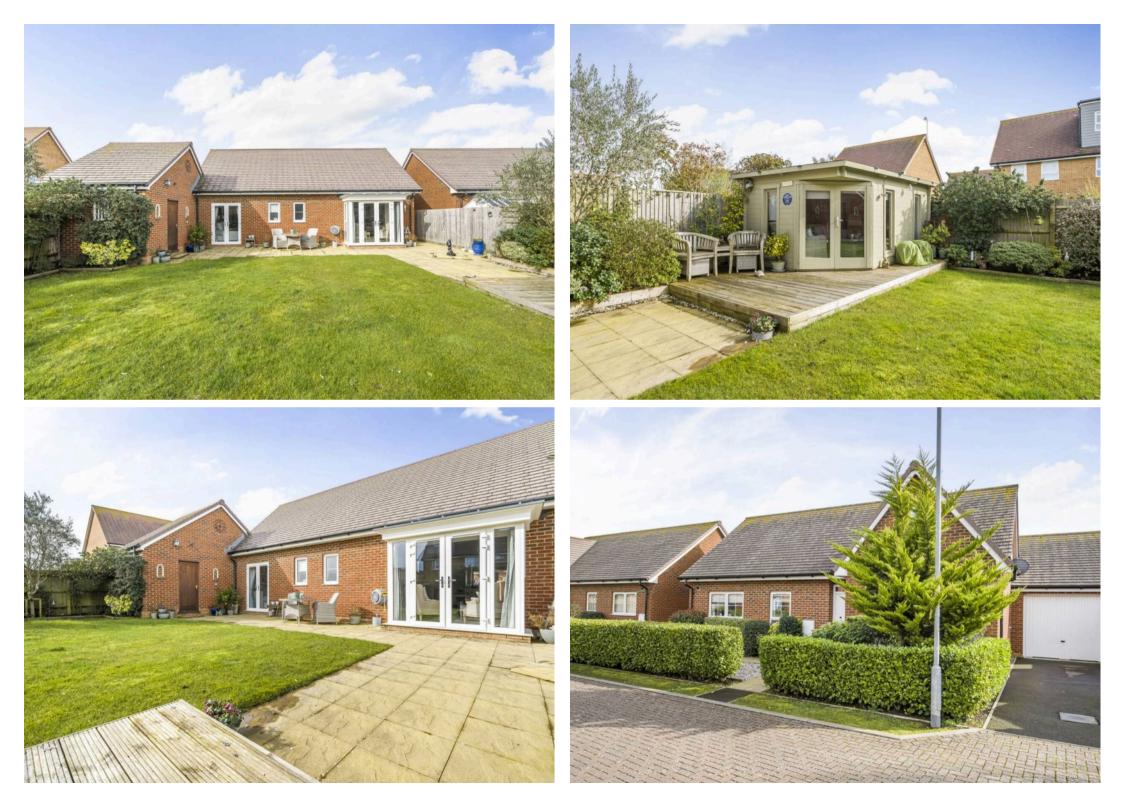

## Selsey, Chichester

Stepping outside, the 49 x 44ft rear garden offers a tranquil retreat from the hustle and bustle of every-day life. A generous paved seating area provides ample space for seating and alfresco dining or entertaining along with an area of lawn edged with well kept borders and a timber summer house provides an ideal spot for relaxation to while away the hours. To the front there is a well kept front garden.

For those with vehicles, the property includes a driveway and garage, ensuring ample space for parking and storage. Furthermore, the remainder of the NHBC warranty provides peace of mind, offering protection and support for the new owners. With the beach just a short stroll away, residents can enjoy the coastal lifestyle and picturesque surroundings at their leisure.