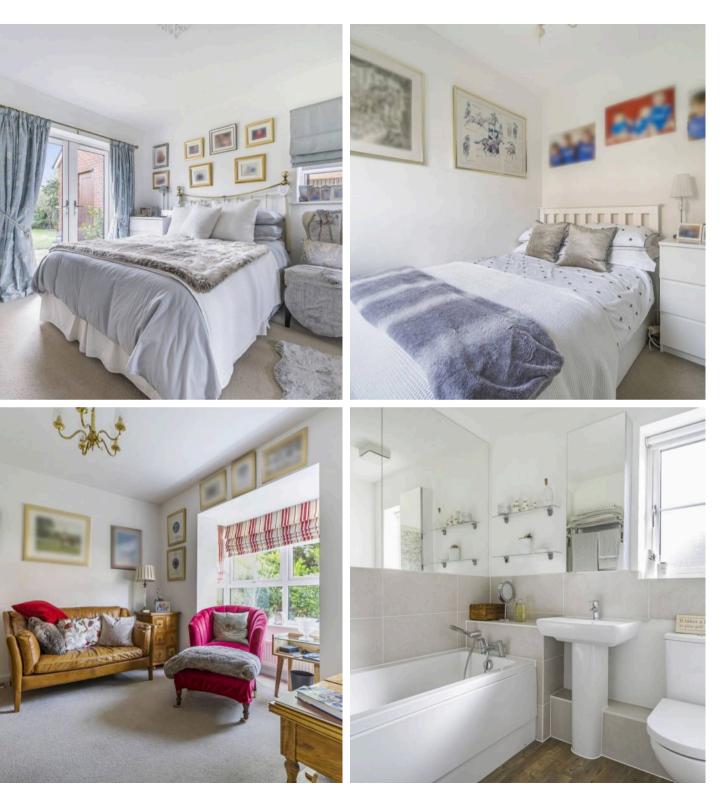

Found accessed off a central hallway is an open plan living room and kitchen area, creating a seamless flow for daily living and entertaining. The kitchen is equipped with integrated appliances, ensuring both functionality and style. This space also benefits from direct access to the rear garden, allowing for an effortless indooroutdoor lifestyle.

The main bedroom features built in wardrobes, direct access in the garden and an en-suite shower room, providing a private sanctuary within the home. Additionally, a well-appointed family bathroom serves the remaining bedrooms, catering to the needs of all occupants with ease.