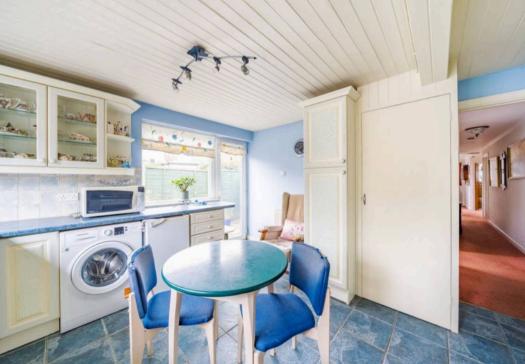

### Selsey, Chichester

Upon entering, you are greeted by a lengthy 35ft long hallway with doors to all rooms & the garage. The property comprises of two double bedrooms, both of which benefit from built in wardrobes. The generous 25ft living/dining room is the heart of the home, perfect for entertaining guests or enjoying quiet evenings in, this room also opens to the southerly facing garden. The bathroom features a walk-in shower and a separate jacuzzi bath, offering a touch of luxury and relaxation to your daily routine. The property is equipped with double glazing and gas central heating, ensuring warmth and comfort throughout the seasons.