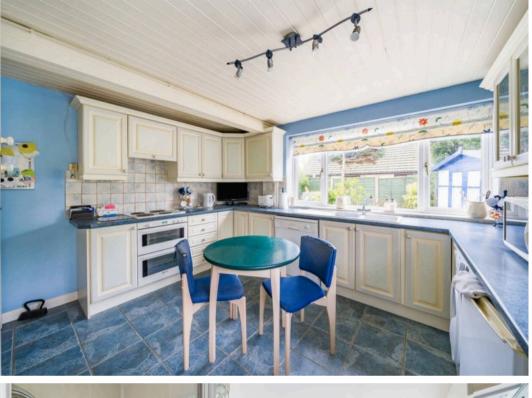

### Selsey, Chichester

Upon entering, you are greeted by a lengthy 35ft long hallway with doors to all rooms & the garage. The property comprises of two double bedrooms, both of which benefit from built in wardrobes. The generous 25ft living/dining room is the heart of the home, perfect for entertaining guests or enjoying quiet evenings in, this room also opens to the southerly facing garden. The bathroom features a walk-in shower and a separate jacuzzi bath, offering a touch of luxury and relaxation to your daily routine. The property is equipped with double glazing and gas central heating, ensuring warmth and comfort throughout the seasons.