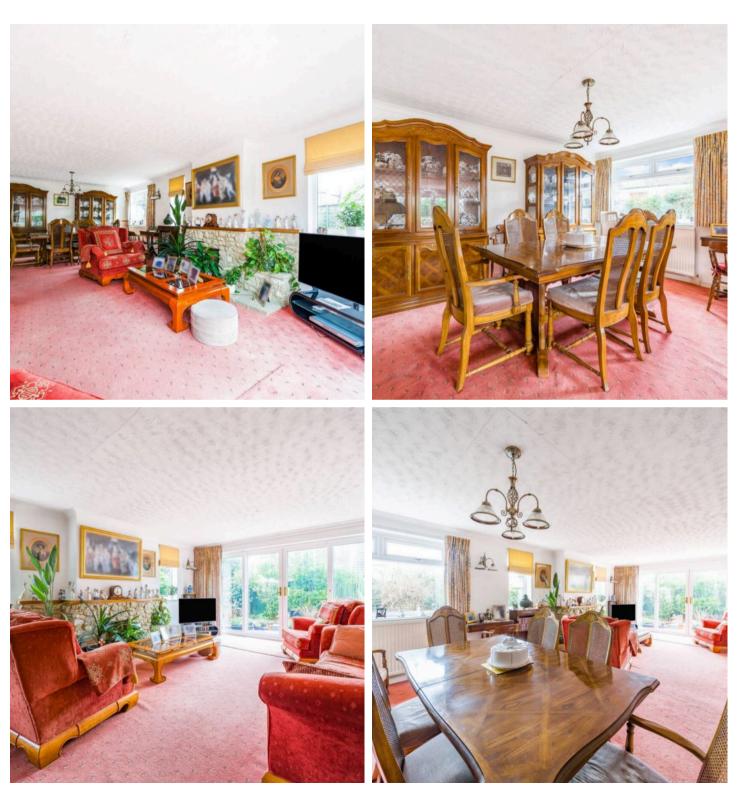

## The Mariner Lewis Road

### Selsey, Chichester

Upon entering, you are greeted by a lengthy 35ft long hallway with doors to all rooms & the garage. The property comprises of two double bedrooms, both of which benefit from built in wardrobes. The generous 25ft living/dining room is the heart of the home, perfect for entertaining guests or enjoying quiet evenings in, this room also opens to the southerly facing garden. The bathroom features a walk-in shower and a separate jacuzzi bath, offering a touch of luxury and relaxation to your daily routine. The property is equipped with double glazing and gas central heating, ensuring warmth and comfort throughout the seasons.