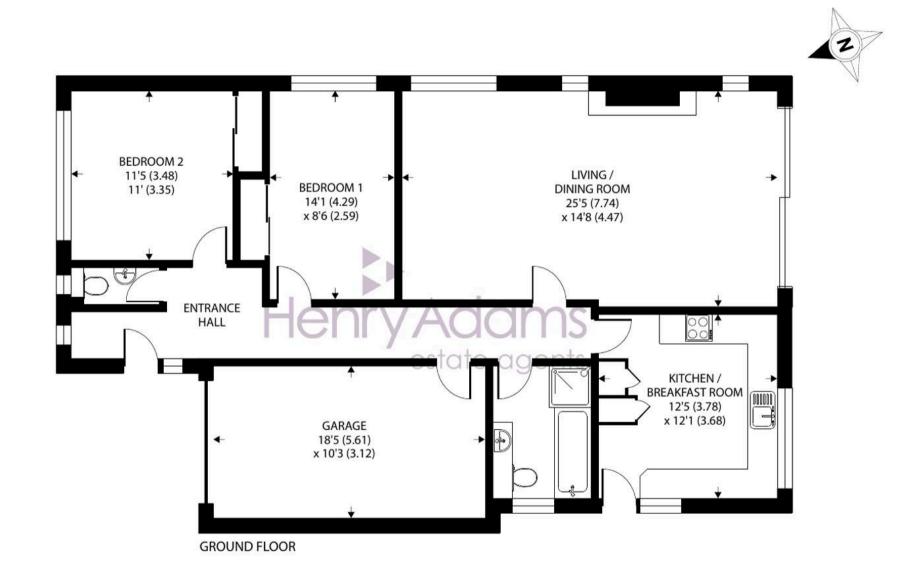

Approximate Area = 1261 sq ft / 117.1 sq m (includes garage) For identification only - Not to scale

### Selsey, Chichester

Upon entering, you are greeted by a lengthy 35ft long hallway with doors to all rooms & the garage. The property comprises of two double bedrooms, both of which benefit from built in wardrobes. The generous 25ft living/dining room is the heart of the home, perfect for entertaining guests or enjoying quiet evenings in, this room also opens to the southerly facing garden. The bathroom features a walk-in shower and a separate jacuzzi bath, offering a touch of luxury and relaxation to your daily routine. The property is equipped with double glazing and gas central heating, ensuring warmth and comfort throughout the seasons.