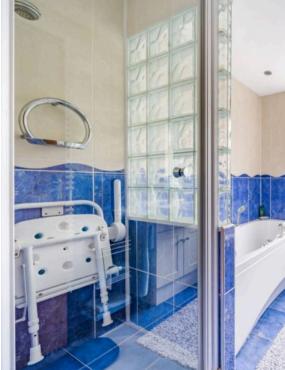

### Selsey, Chichester

Upon entering, you are greeted by a lengthy 35ft long hallway with doors to all rooms & the garage. The property comprises of two double bedrooms, both of which benefit from built in wardrobes. The generous 25ft living/dining room is the heart of the home, perfect for entertaining guests or enjoying quiet evenings in, this room also opens to the southerly facing garden. The bathroom features a walk-in shower and a separate jacuzzi bath, offering a touch of luxury and relaxation to your daily routine. The property is equipped with double glazing and gas central heating, ensuring warmth and comfort throughout the seasons.