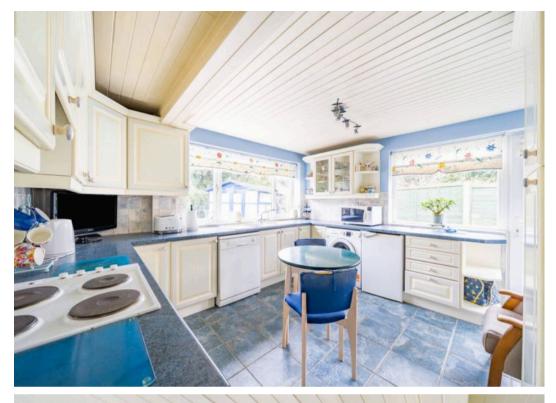

### Selsey, Chichester

Upon entering, you are greeted by a lengthy 35ft long hallway with doors to all rooms & the garage. The property comprises of two double bedrooms, both of which benefit from built in wardrobes. The generous 25ft living/dining room is the heart of the home, perfect for entertaining guests or enjoying quiet evenings in, this room also opens to the southerly facing garden. The bathroom features a walk-in shower and a separate jacuzzi bath, offering a touch of luxury and relaxation to your daily routine. The property is equipped with double glazing and gas central heating, ensuring warmth and comfort throughout the seasons.