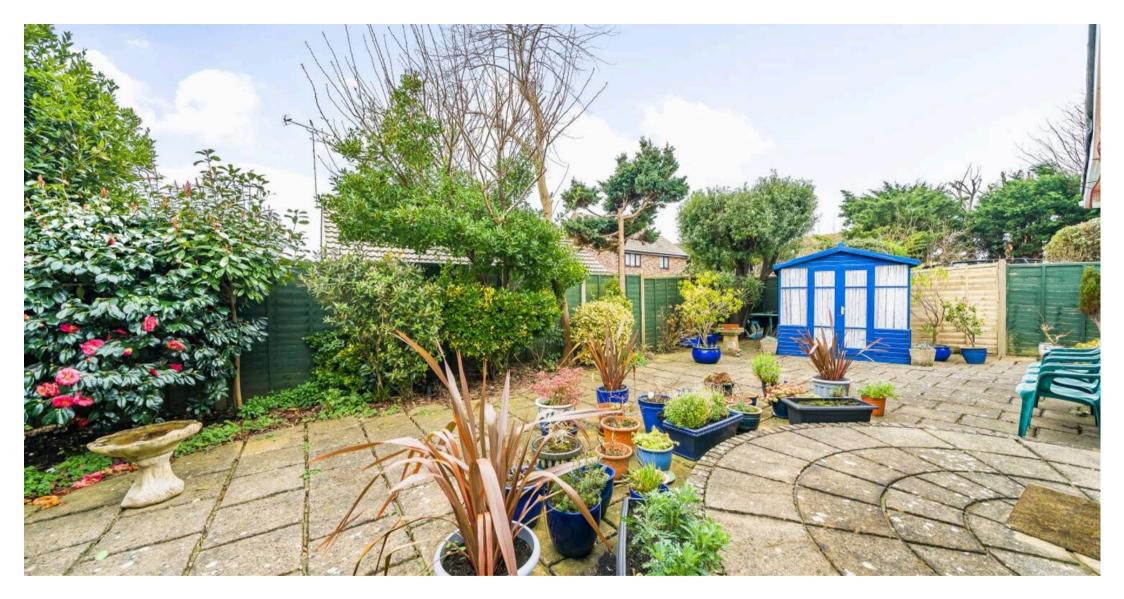

Externally, the property boasts a driveway for approx. 2 cars and garage, providing convenient off-road parking and additional storage space. The remainder of the frontage is laid to paving and could be utilised for additional parking if required, while the south-facing low maintenance rear garden is a delightful outdoor space for enjoying the sunshine and fresh air.