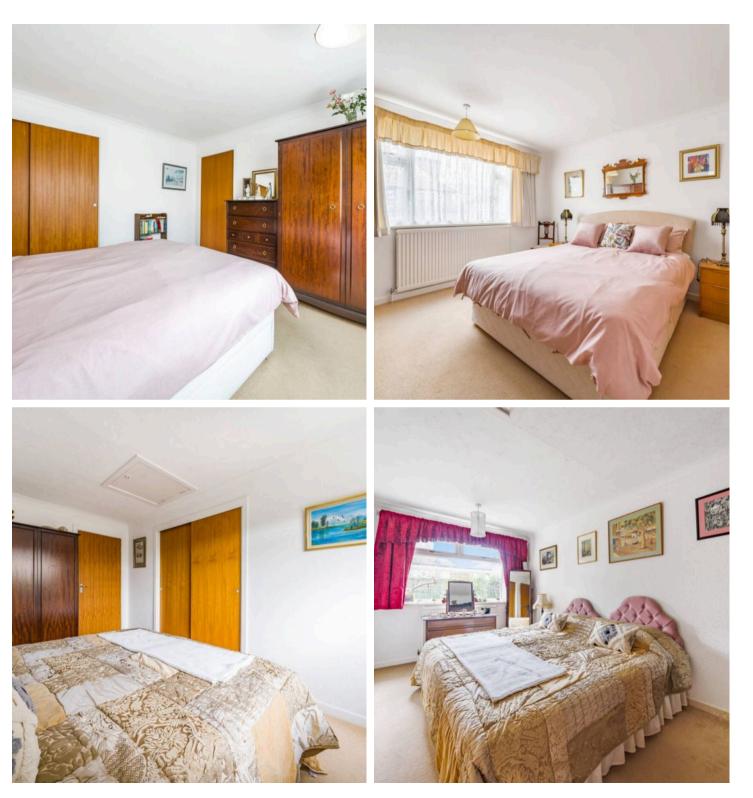

### Selsey, Chichester

Upon entering, you are greeted by a lengthy 35ft long hallway with doors to all rooms & the garage. The property comprises of two double bedrooms, both of which benefit from built in wardrobes. The generous 25ft living/dining room is the heart of the home, perfect for entertaining guests or enjoying quiet evenings in, this room also opens to the southerly facing garden. The bathroom features a walk-in shower and a separate jacuzzi bath, offering a touch of luxury and relaxation to your daily routine. The property is equipped with double glazing and gas central heating, ensuring warmth and comfort throughout the seasons.