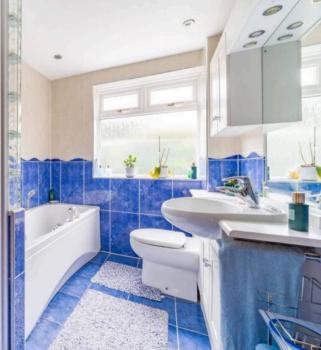

### Selsey, Chichester

Upon entering, you are greeted by a lengthy 35ft long hallway with doors to all rooms & the garage. The property comprises of two double bedrooms, both of which benefit from built in wardrobes. The generous 25ft living/dining room is the heart of the home, perfect for entertaining guests or enjoying quiet evenings in, this room also opens to the southerly facing garden. The bathroom features a walk-in shower and a separate jacuzzi bath, offering a touch of luxury and relaxation to your daily routine. The property is equipped with double glazing and gas central heating, ensuring warmth and comfort throughout the seasons.