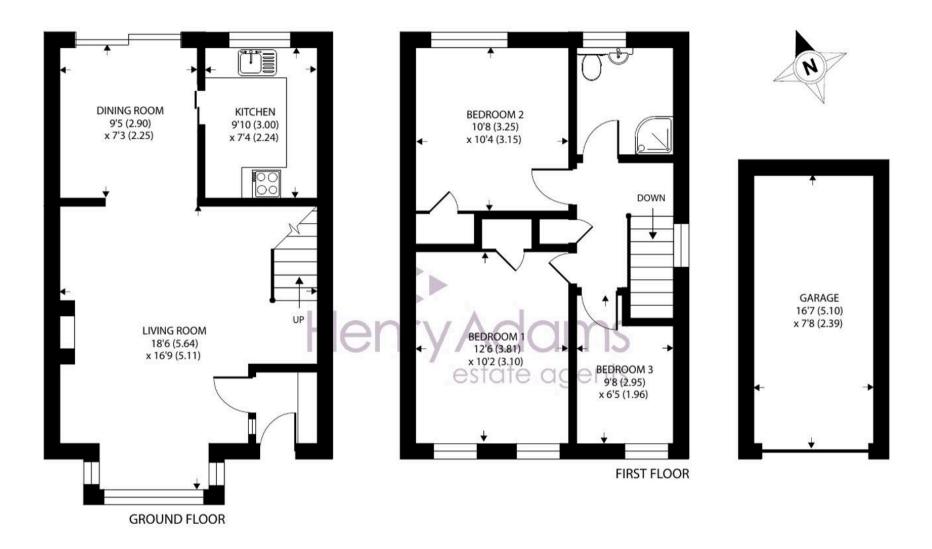

Approximate Area = 890 sq ft / 82.7 sq m Garage = 137 sq ft / 12.7 sq m Total = 1027 sq ft / 95.4 sq m

For identification only - Not to scale