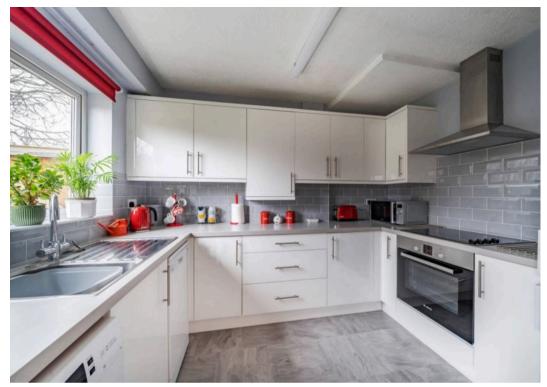

Adjoining the living area, a modern kitchen awaits, complete with contemporary finishes. Designed to cater to culinary enthusiasts, the kitchen provides a stylish backdrop for creating delicious meals and culinary masterpieces. Completing the internal layout, three well proportioned bedrooms offer comfortable sleeping arrangements. A modern shower room adds further convenience, ensuring that daily routines are met with ease and efficiency.