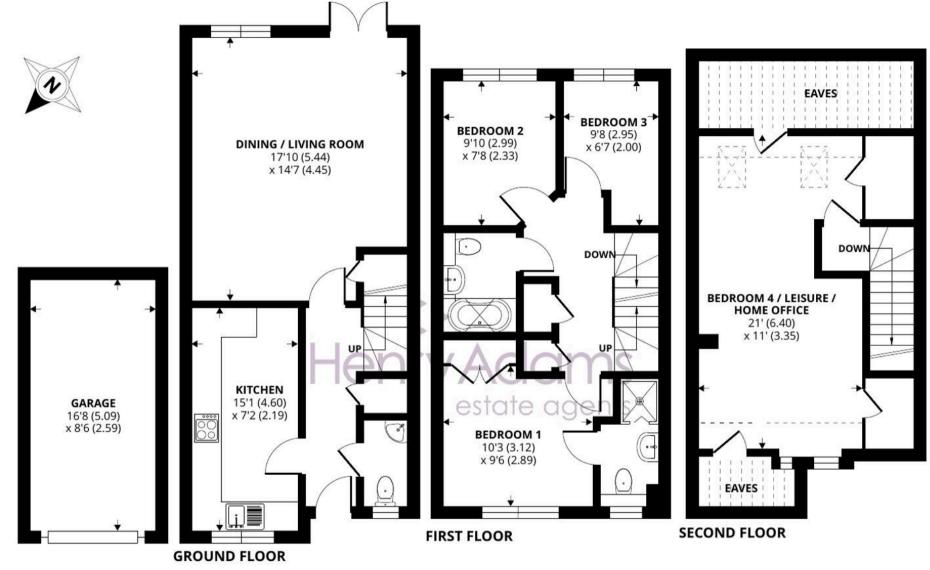

Approximate Area = 1171 sq ft / 108.7 sq m Limited Use Area(s) = 137 sq ft / 12.7 sq m Garage = 141 sq ft / 13 sq m Total = 1449 sq ft / 134.6 sq m For identification only - Not to scale Denotes restricted head height