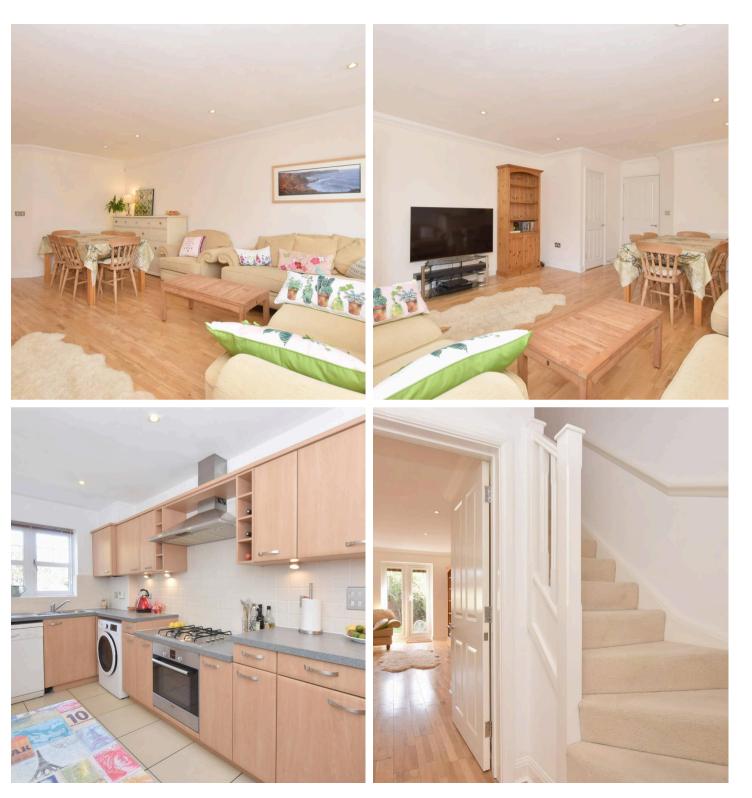

The ground floor comprises a welcoming entrance hallway, with useful coat cupboard, leading to a modern kitchen, equipped with ample storage. The generous, open-plan, living/dining room offers flexibility for both formal entertaining and relaxed every-day living, as well as French doors to the sunny garden. Additionally a convenient guest w/c and large, utility storage cupboard can be found on this level.