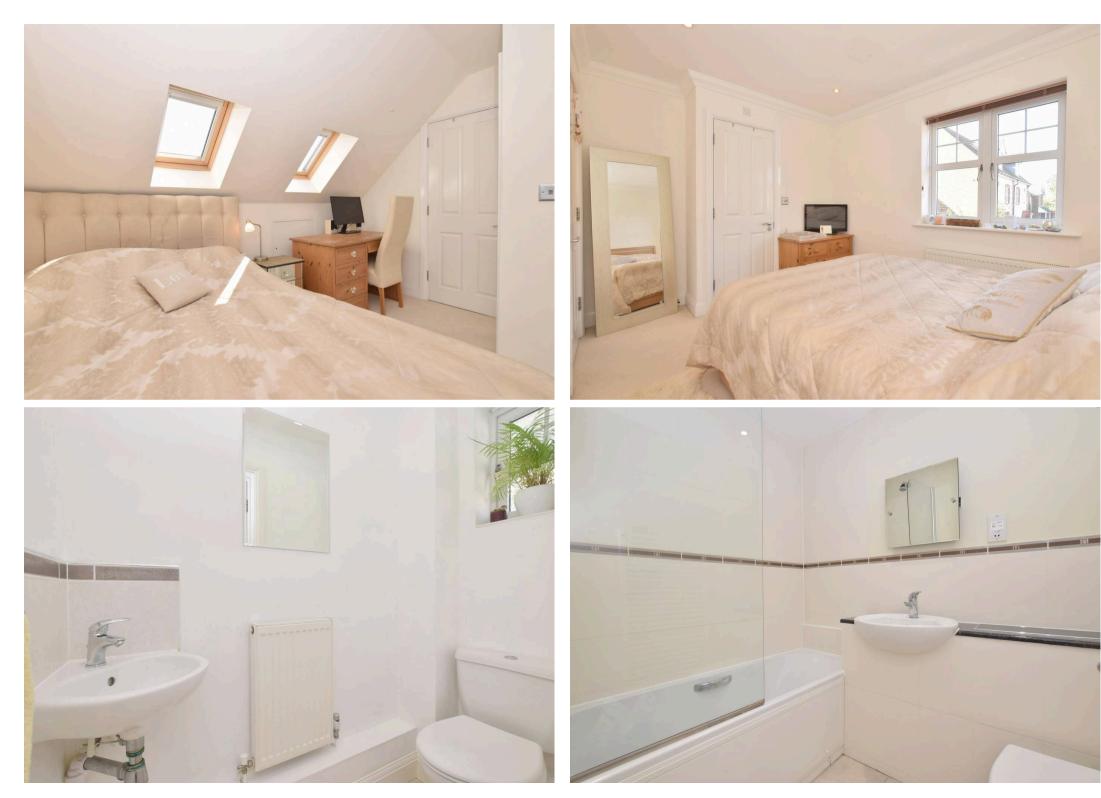

Ascending to the first floor, the property further impresses with three well-proportioned, double bedrooms, each tastefully decorated and benefitting from natural light. The main bedroom on this floor features an en-suite shower room and built in double wardrobe, providing convenience. A modern family bathroom completes this floor, offering space for relaxation and rejuvenation.

#### Selsey, Chichester

The top floor of this property hosts a remarkable 21ft x 11ft (max measurements) bedroom, offering a versatile space that can be tailored to suit individual needs. With its expansive dimensions and enviable proportions, including multiple wardrobes, this room presents endless possibilities, whether utilised as a spacious bedroom, home office or leisure area. There is also eave space and loft access providing ample storage.