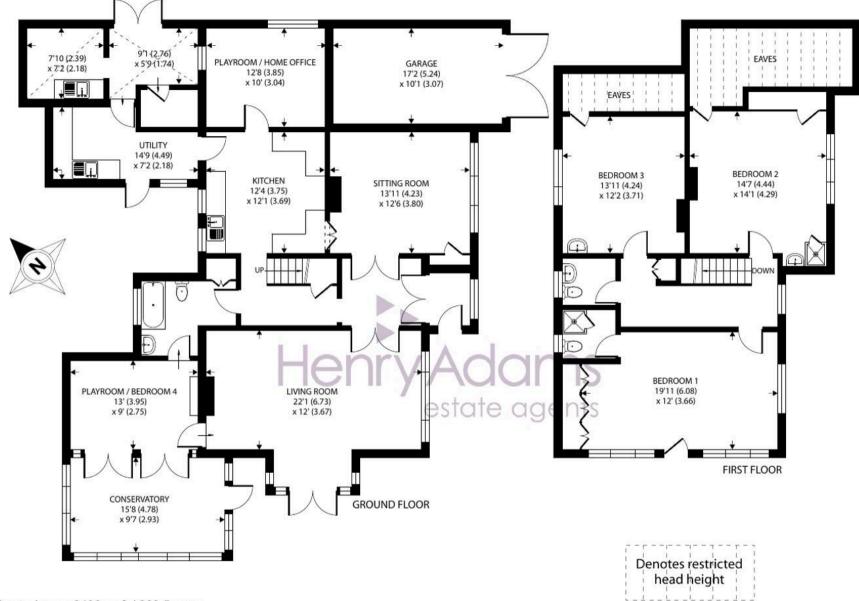

The ground floor comprises both living & sitting rooms, playroom, kitchen, two utility rooms, bathroom and a conservatory, offering a variety of spaces for both practicality and relaxation. The addition of a double garage and ample parking for approximately six cars further enhances the property's convenience and functionality. The south-facing gardens provide the perfect setting for outdoor enjoyment, offering a serene retreat from the hustle and bustle of daily life.

Council Tax : F, EPC Rating: D

Approximate Area = 2406 sq ft / 223.5 sq m Limited Use Area(s) = 173 sq ft / 16 sq m Garage = 168 sq ft / 15.6 sq m Total = 2747 sq ft / 255.1 sq m For identification only - Not to scale