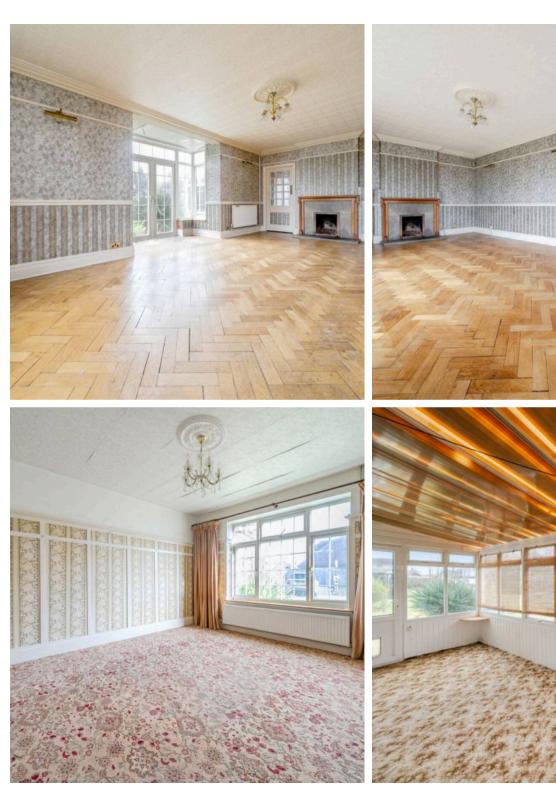

## Guys Cliffe Ursula Square

Selsey, Chichester

Guys Cliffe offers a unique opportunity to acquire a deceptive detached home in a highly desirable location, situated within 150 metres of the beach. The home offers a fantastic canvas for those seeking to create their dream coastal residence. Boasting character features such as high ceilings and herringbone wooden flooring, this residence presents itself as a blank canvas for a discerning buyer.

Upon entering the property, one is immediately struck by the potential that this dwelling offers. The accommodation is currently arranged as a fourbedroom, three-reception room layout, providing versatile living spaces for a range of lifestyle requirements. Characterised by a wealth of traditional features, the home presents a unique opportunity for renovation to create a modern yet timeless residence.

The ground floor comprises both living & sitting rooms, playroom, kitchen, two utility rooms, bathroom and a conservatory, offering a variety of spaces for both practicality and relaxation. The addition of a double garage and ample parking for approximately six cars further enhances the property's convenience and functionality. The south-facing gardens provide the perfect setting for outdoor enjoyment, offering a serene retreat from the hustle and bustle of daily life.