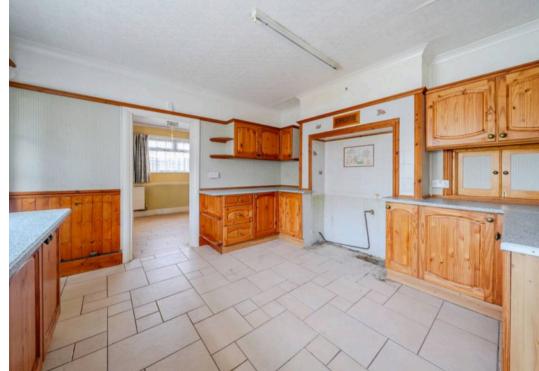

The ground floor comprises both living & sitting rooms, playroom, kitchen, two utility rooms, bathroom and a conservatory, offering a variety of spaces for both practicality and relaxation. The addition of a double garage and ample parking for approximately six cars further enhances the property's convenience and functionality. The south-facing gardens provide the perfect setting for outdoor enjoyment, offering a serene retreat from the hustle and bustle of daily life.

Council Tax band: F

Tenure: Freehold

EPC Energy Efficiency Rating: D

EPC Environmental Impact Rating:

- Deceptive detached home in desirable location
- Full modernisation required
- Located within 150m of the beach
- Flexible accommodation, currently arranged as 4 beds 3 receptions
- Character features such as High ceilings & Herringbone wooden flooring
- Kitchen, 2 utility rooms and conservatory
- Double garage & ample parking for approx. 6 cars
- South facing gardens
- No onward chain