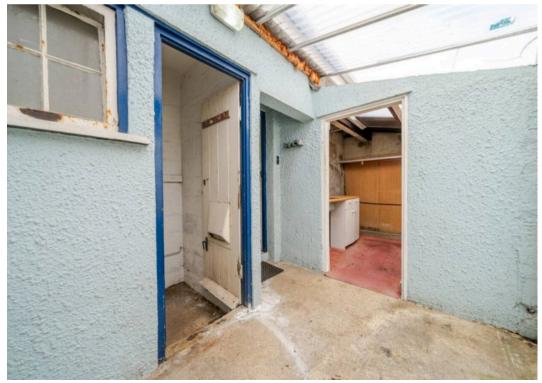

The ground floor comprises both living & sitting rooms, playroom, kitchen, two utility rooms, bathroom and a conservatory, offering a variety of spaces for both practicality and relaxation. The addition of a double garage and ample parking for approximately six cars further enhances the property's convenience and functionality. The south-facing gardens provide the perfect setting for outdoor enjoyment, offering a serene retreat from the hustle and bustle of daily life.

Council Tax band: F

Tenure: Freehold

EPC Energy Efficiency Rating: D

EPC Environmental Impact Rating:

- Deceptive detached home in desirable location
- Full modernisation required
- Located within 150m of the beach
- Flexible accommodation, currently arranged as 4 beds 3 receptions
- Character features such as High ceilings & Herringbone wooden flooring
- Kitchen, 2 utility rooms and conservatory
- Double garage & ample parking for approx. 6 cars
- South facing gardens
- No onward chain