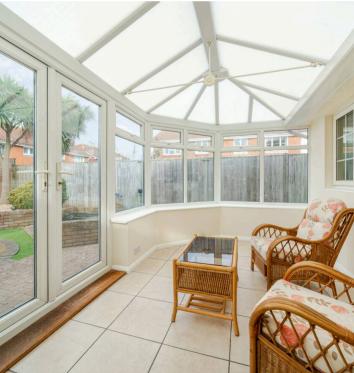

Upon entering, one is greeted by a spacious living/dining room that extends an impressive 24ft in length, providing an ideal setting for both relaxation and entertainment. The kitchen is thoughtfully designed with a all appliances included & a separate utility room, offering practicality and convenience for every-day living. A conservatory seamlessly connects to the westerly facing garden, flooding the space with natural light and creating a seamless transition between indoor and outdoor living.

#### Selsey, Chichester

Extended semi-detached home. 24ft living/dining area, kitchen with utility room. Conservatory, westerly garden. En-suite & family bathroom. Garage and off-road parking.

Council Tax band: C - £2043.62 to be reassessed on sale)

#### EPC Energy Efficiency Rating: C

- Extended semi detached house set in cul-de-sac position
- Four bedrooms
- Living/dining room which extends to 24ft in length
- Kitchen with separate utility room
- Conservatory opening to the westerly facing garden
- Cloakroom, en-suite shower room & family bathroom
- Garage & off road parking
- Fully redecorated and refurbished in 2024
- Located in a popular quiet close a short walk from local shops and amenities