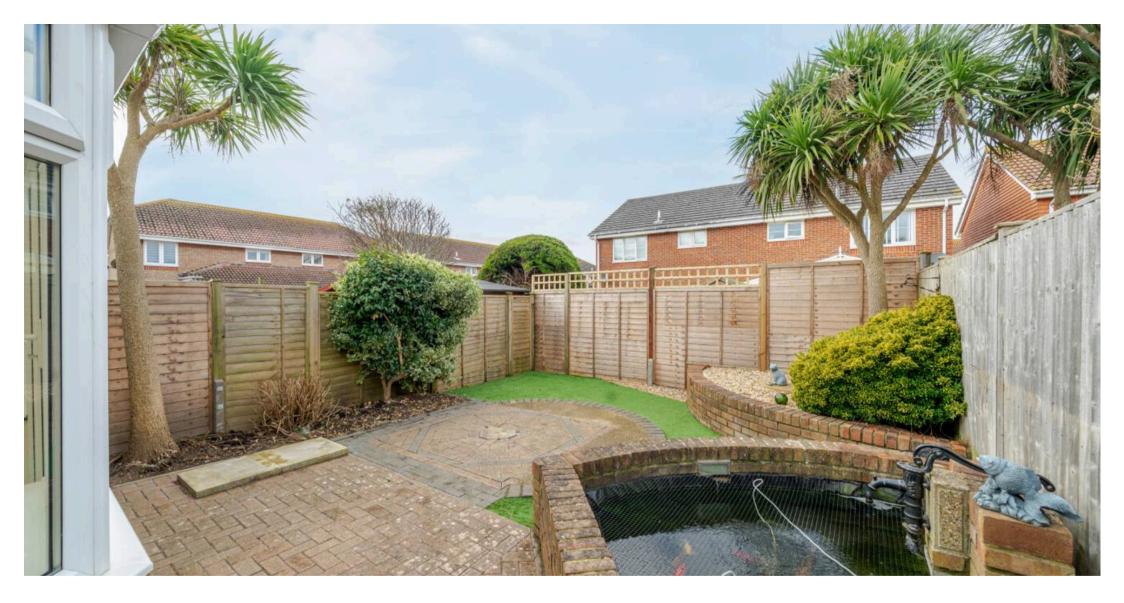

Upon entering, one is greeted by a spacious living/dining room that extends an impressive 24ft in length, providing an ideal setting for both relaxation and entertainment. The kitchen is thoughtfully designed with a all appliances included & a separate utility room, offering practicality and convenience for every-day living. A conservatory seamlessly connects to the westerly facing garden, flooding the space with natural light and creating a seamless transition between indoor and outdoor living.

#### Selsey, Chichester

Extended semi-detached home. 24ft living/dining area, kitchen with utility room. Conservatory, westerly garden. En-suite & family bathroom. Garage and off-road parking.

Council Tax band: C - £2043.62 to be reassessed on sale)

#### EPC Energy Efficiency Rating: C

- Extended semi detached house set in cul-de-sac position
- Four bedrooms
- Living/dining room which extends to 24ft in length
- Kitchen with separate utility room
- Conservatory opening to the westerly facing garden
- Cloakroom, en-suite shower room & family bathroom
- Garage & off road parking
- Fully redecorated and refurbished in 2024
- Located in a popular quiet close a short walk from local shops and amenities