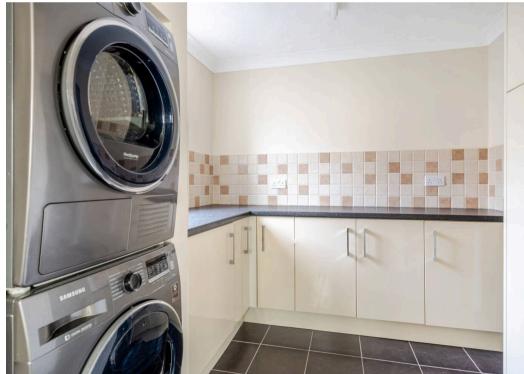

Upon entering, one is greeted by a spacious living/dining room that extends an impressive 24ft in length, providing an ideal setting for both relaxation and entertainment. The kitchen is thoughtfully designed with a all appliances included & a separate utility room, offering practicality and convenience for every-day living. A conservatory seamlessly connects to the westerly facing garden, flooding the space with natural light and creating a seamless transition between indoor and outdoor living.