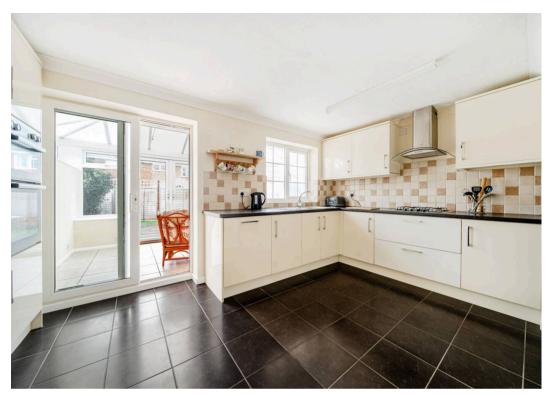

Upon entering, one is greeted by a spacious living/dining room that extends an impressive 24ft in length, providing an ideal setting for both relaxation and entertainment. The kitchen is thoughtfully designed with a all appliances included & a separate utility room, offering practicality and convenience for every-day living. A conservatory seamlessly connects to the westerly facing garden, flooding the space with natural light and creating a seamless transition between indoor and outdoor living.

#### Selsey, Chichester

Extended semi-detached home. 24ft living/dining area, kitchen with utility room. Conservatory, westerly garden. En-suite & family bathroom. Garage and off-road parking.

Council Tax band: C - £2043.62 to be reassessed on sale)

#### EPC Energy Efficiency Rating: C

- Extended semi detached house set in cul-de-sac position
- Four bedrooms
- Living/dining room which extends to 24ft in length
- Kitchen with separate utility room
- Conservatory opening to the westerly facing garden
- Cloakroom, en-suite shower room & family bathroom
- Garage & off road parking
- Fully redecorated and refurbished in 2024
- Located in a popular quiet close a short walk from local shops and amenities