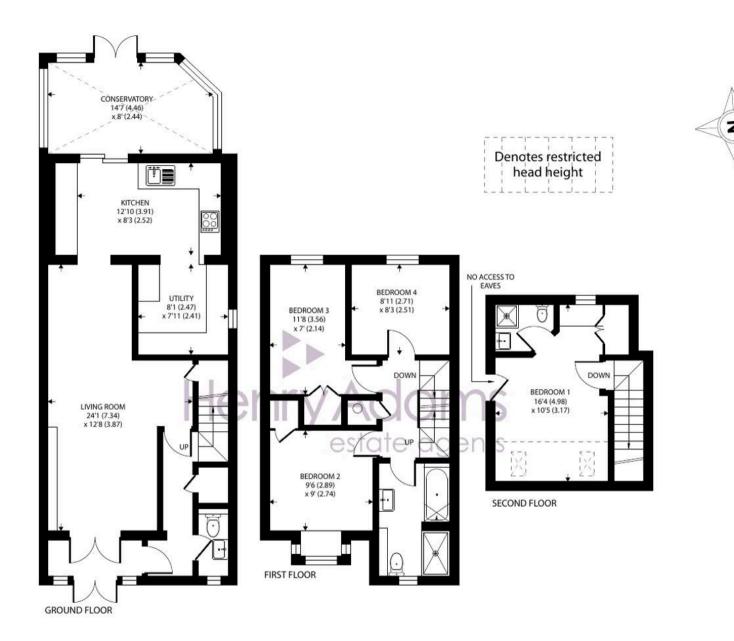

The accommodation further comprises a cloakroom, an en-suite shower room to the main top floor bedroom, and a family bathroom which enjoys both a bath and separate walk in shower, each exuding functionality. For those in need of storage space or looking to pursue hobbies, a garage provides ample room for such endeavours. Additionally, off-road parking ensures convenience for residents.