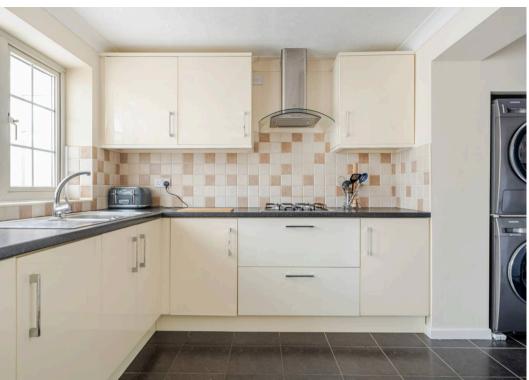

Upon entering, one is greeted by a spacious living/dining room that extends an impressive 24ft in length, providing an ideal setting for both relaxation and entertainment. The kitchen is thoughtfully designed with a all appliances included & a separate utility room, offering practicality and convenience for every-day living. A conservatory seamlessly connects to the westerly facing garden, flooding the space with natural light and creating a seamless transition between indoor and outdoor living.

#### EPC Energy Efficiency Rating: C

- Extended semi detached house set in cul-de-sac position
- Four bedrooms
- Living/dining room which extends to 24ft in length
- Kitchen with separate utility room
- Conservatory opening to the westerly facing garden
- Cloakroom, en-suite shower room & family bathroom
- Garage & off road parking
- Fully redecorated and refurbished in 2024
- Located in a popular quiet close a short walk from local shops and amenities