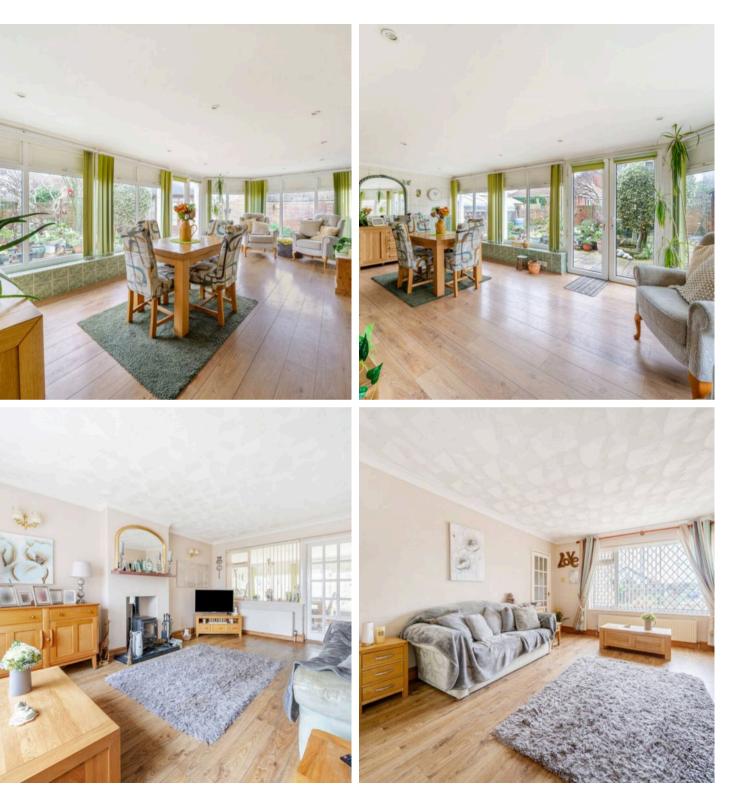

## Selsey, Chichester

Introducing this charming two bedroom detached bungalow situated in a desirable location, perfect for those seeking comfort, space and practicality. The property boasts an inviting entrance hallway, spacious living room, ideal for relaxation and entertainment, and a separate office for those working from home. The highlight of this bungalow is its large dining/garden room, providing a seamless indoor-outdoor living experience. One double bedroom, a single bedroom and a shower room complete the internal accommodation.