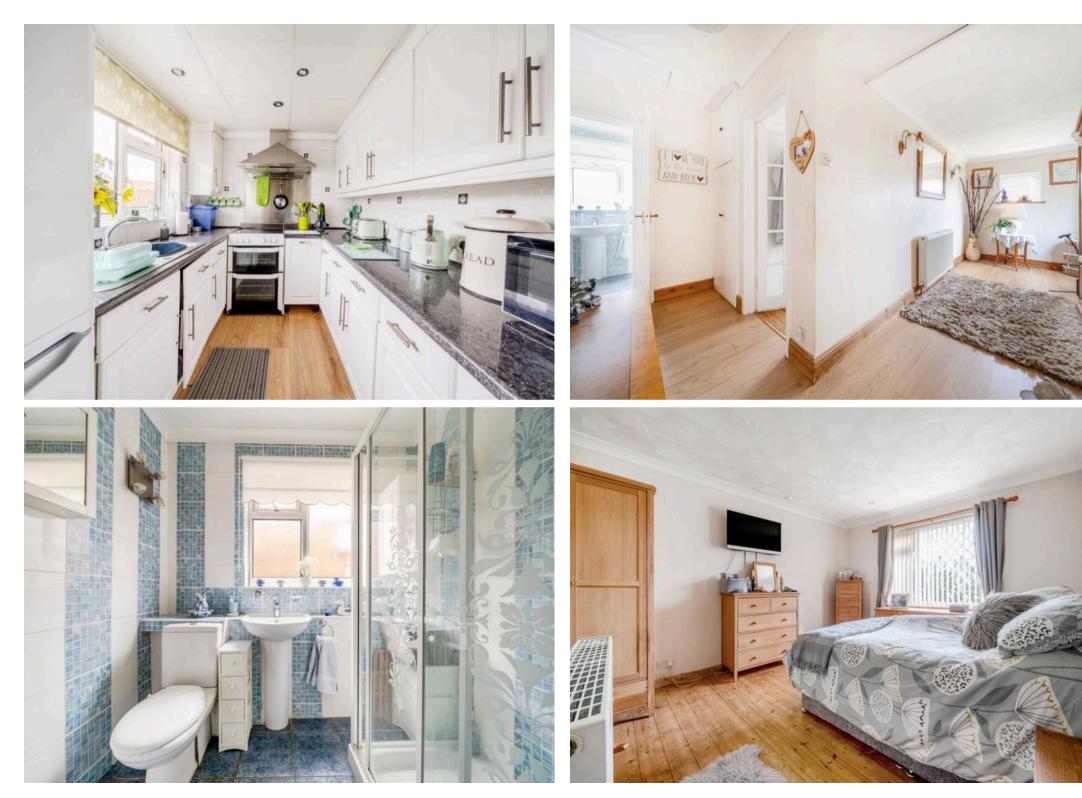

## Selsey, Chichester

Introducing this charming two bedroom detached bungalow situated in a desirable location, perfect for those seeking comfort, space and practicality. The property boasts an inviting entrance hallway, spacious living room, ideal for relaxation and entertainment, and a separate office for those working from home. The highlight of this bungalow is its large dining/garden room, providing a seamless indoor-outdoor living experience. One double bedroom, a single bedroom and a shower room complete the internal accommodation.