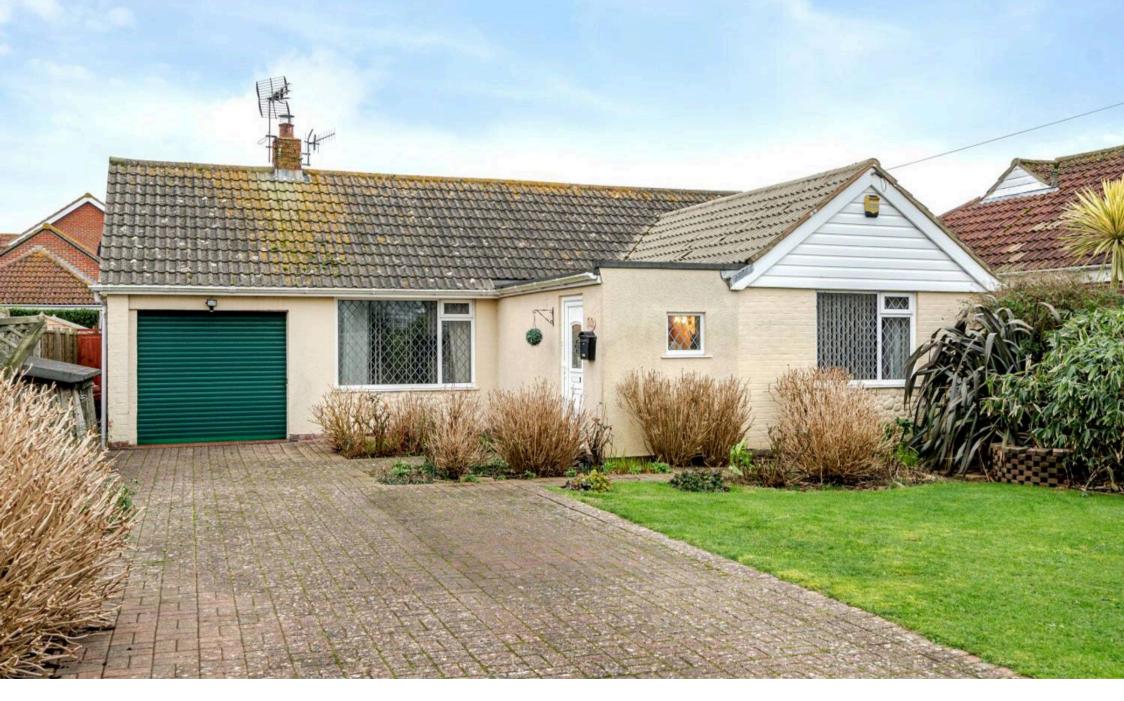

## Selsey, Chichester

Introducing this charming two bedroom detached bungalow situated in a desirable location, perfect for those seeking comfort, space and practicality. The property boasts an inviting entrance hallway, spacious living room, ideal for relaxation and entertainment, and a separate office for those working from home. The highlight of this bungalow is its large dining/garden room, providing a seamless indoor-outdoor living experience. One double bedroom, a single bedroom and a shower room complete the internal accommodation.

Externally, there is a well-appointed summer house and storage shed in the rear garden to cater to the storage needs of the residents. The rear garden is mainly easy to maintain patio with trees, gravel areas and shrubs all mixed in. There is also a front lawn adjacent to the off road parking. The property also features a garage and off-road parking for at least three cars, ensuring convenience for vehicle owners.