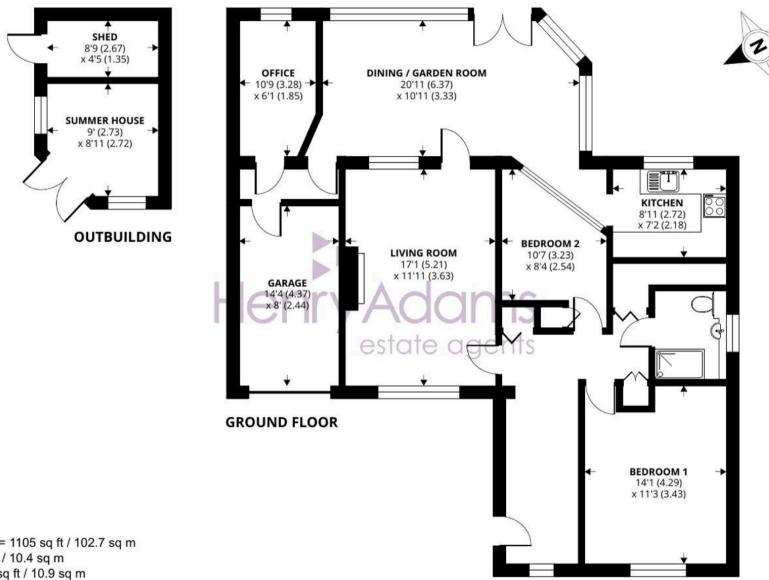

Council Tax band: D, EPC Rating: E

- Two Bedroom Detached Bungalow
- Large Living Room
- Office
- Large Dining/ Garden Room
- Summer House and Storage Shed
- Garage and Off Road Parking

Approximate Area = 1105 sq ft / 102.7 sq m Garage = 112 sq ft / 10.4 sq m Outbuilding = 118 sq ft / 10.9 sq m Total = 1335 sq ft / 124 sq m For identification only - Not to scale