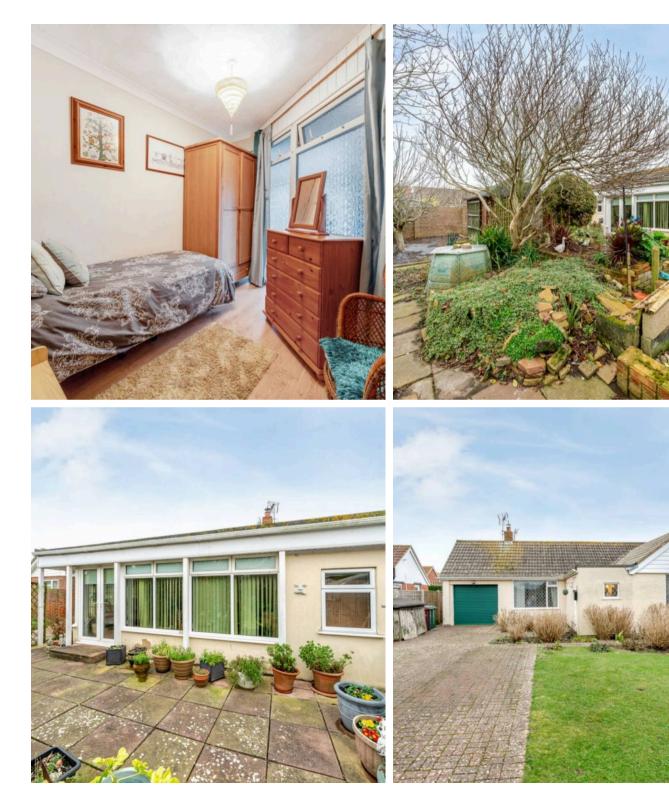

## Selsey, Chichester

Introducing this charming two bedroom detached bungalow situated in a desirable location, perfect for those seeking comfort, space and practicality. The property boasts an inviting entrance hallway, spacious living room, ideal for relaxation and entertainment, and a separate office for those working from home. The highlight of this bungalow is its large dining/garden room, providing a seamless indoor-outdoor living experience. One double bedroom, a single bedroom and a shower room complete the internal accommodation.

Externally, there is a well-appointed summer house and storage shed in the rear garden to cater to the storage needs of the residents. The rear garden is mainly easy to maintain patio with trees, gravel areas and shrubs all mixed in. There is also a front lawn adjacent to the off road parking. The property also features a garage and off-road parking for at least three cars, ensuring convenience for vehicle owners.

Council Tax band: D, EPC Rating: E

- Two Bedroom Detached Bungalow
- Large Living Room
- Office
- Large Dining/ Garden Room
- Summer House and Storage Shed
- Garage and Off Road Parking

Approximate Area = 1105 sq ft / 102.7 sq m Garage = 112 sq ft / 10.4 sq m Outbuilding = 118 sq ft / 10.9 sq m Total = 1335 sq ft / 124 sq m For identification only - Not to scale