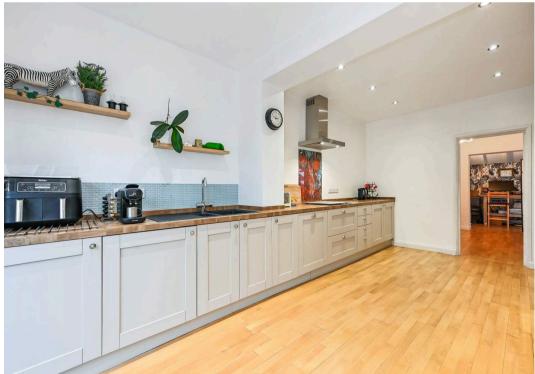

The living/dining room, designed with a subtle sophistication, sweeps round into the kitchen, promoting a fluidity of space and an inviting ambience for social gatherings or intimate family moments. The well-appointed kitchen features integrated appliances, a built-in double oven, hob and microwave, catering to both functionality and style.