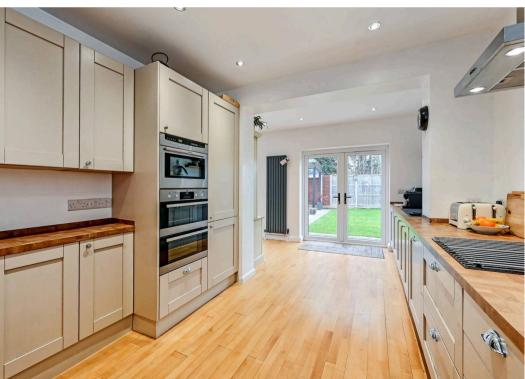

The living/dining room, designed with a subtle sophistication, sweeps round into the kitchen, promoting a fluidity of space and an inviting ambience for social gatherings or intimate family moments. The well-appointed kitchen features integrated appliances, a built-in double oven, hob and microwave, catering to both functionality and style.