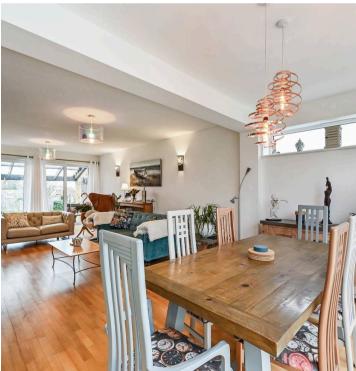

The living/dining room, designed with a subtle sophistication, sweeps round into the kitchen, promoting a fluidity of space and an inviting ambience for social gatherings or intimate family moments. The well-appointed kitchen features integrated appliances, a built-in double oven, hob and microwave, catering to both functionality and style.