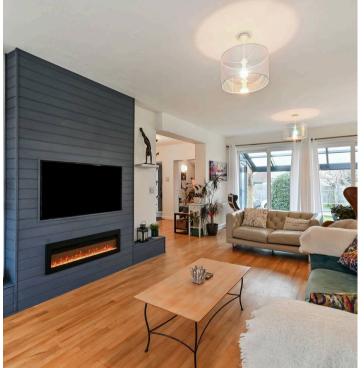

The living/dining room, designed with a subtle sophistication, sweeps round into the kitchen, promoting a fluidity of space and an inviting ambience for social gatherings or intimate family moments. The well-appointed kitchen features integrated appliances, a built-in double oven, hob and microwave, catering to both functionality and style.