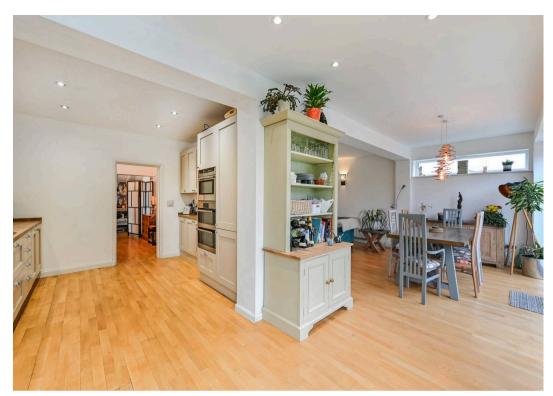

The living/dining room, designed with a subtle sophistication, sweeps round into the kitchen, promoting a fluidity of space and an inviting ambience for social gatherings or intimate family moments. The well-appointed kitchen features integrated appliances, a built-in double oven, hob and microwave, catering to both functionality and style.