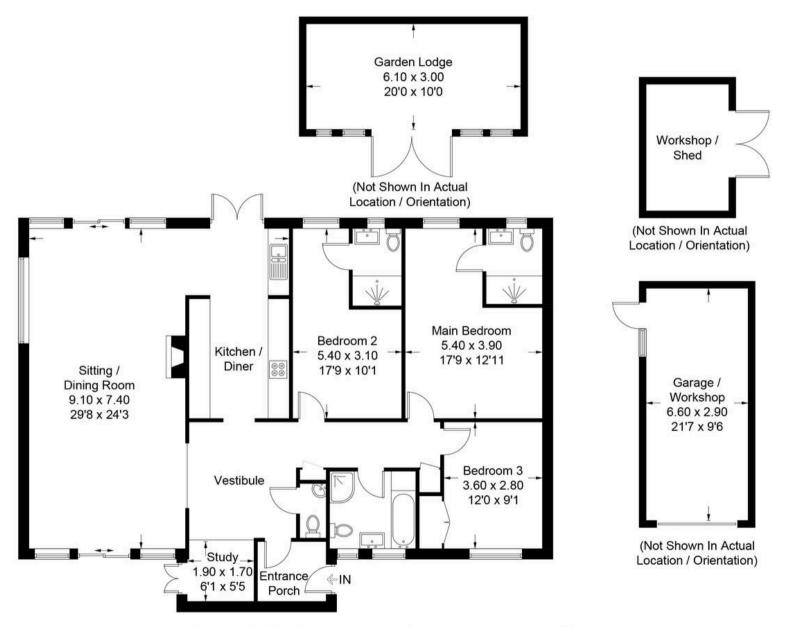

## **3 Manor Farm Court**

Approximate Gross Internal Area = 130.0 sq m / 1399 sq ft

Illustration for identification purposes only, measurements are approximate, not to scale. Fourlabs.co © (ID1160974)