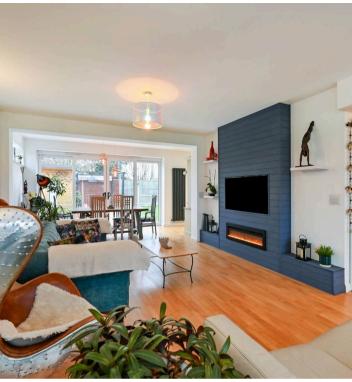

The living/dining room, designed with a subtle sophistication, sweeps round into the kitchen, promoting a fluidity of space and an inviting ambience for social gatherings or intimate family moments. The well-appointed kitchen features integrated appliances, a built-in double oven, hob and microwave, catering to both functionality and style.