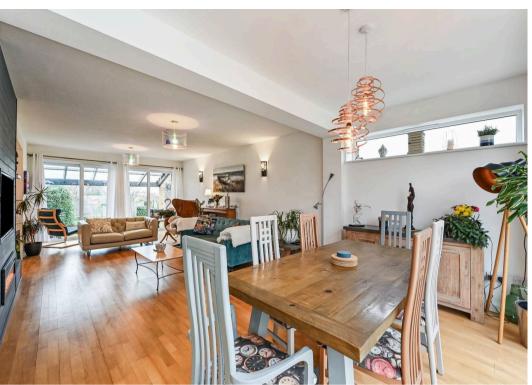

The living/dining room, designed with a subtle sophistication, sweeps round into the kitchen, promoting a fluidity of space and an inviting ambience for social gatherings or intimate family moments. The well-appointed kitchen features integrated appliances, a built-in double oven, hob and microwave, catering to both functionality and style.