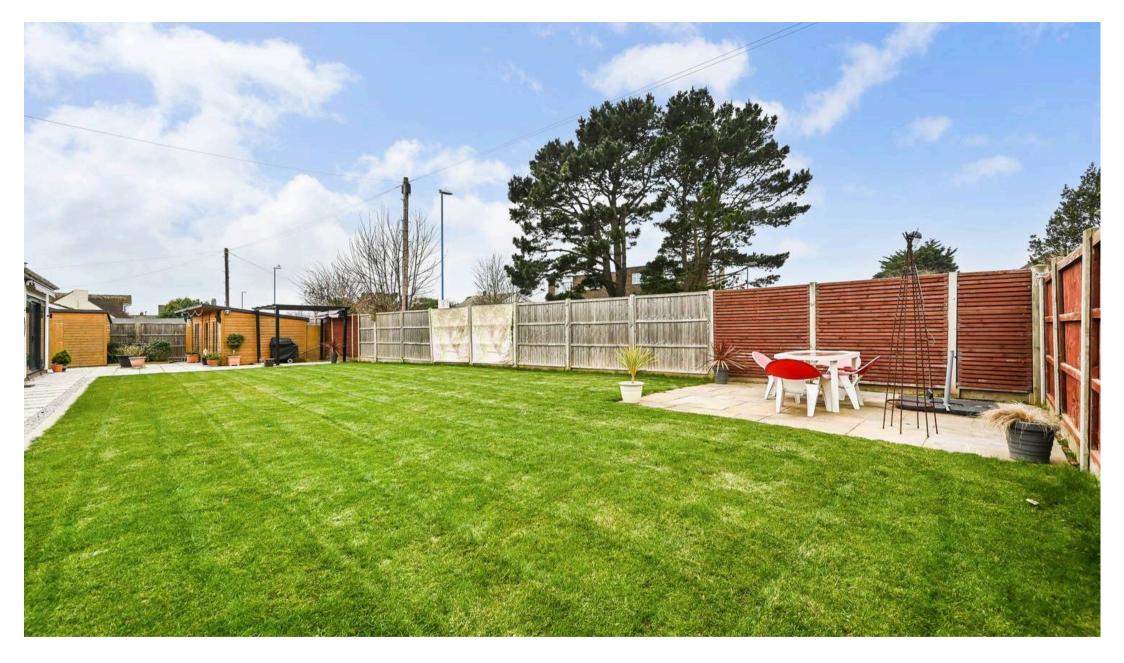

### Selsey, Chichester

Situated at the rear of the property, the approx. 90ft x 65ft (max) westerly facing rear garden provides an outdoor retreat—perfect for alfresco dining, gardening ventures, or simply unwinding in the natural surroundings. A detached garage and off-road parking for several vehicles ensure convenience and security for residents and guests alike. Furthermore, this property is offered with no onward chain and has the added benefit of planning permission already granted to extend the property to the side for a one bedroom self-contained annexe.

- Beautifully presented detached bungalow
- Fully refurbished within the last 3 years
- Deceptively spacious & flexible accommodation
- Three double bedrooms, 2 with en-suite shower rooms
- Spacious reception hall with home office/study space
- Living/dining room being semi open plan to the kitchen
- Kitchen with integrated appliances & built in oven, hob and microwave
- 90ft x 65ft max and approx westerly facing rear garden
- Detached garage & off road parking for several vehicles
- Planning permission obtained for construction of 1 bedroom self-contained unit to main property